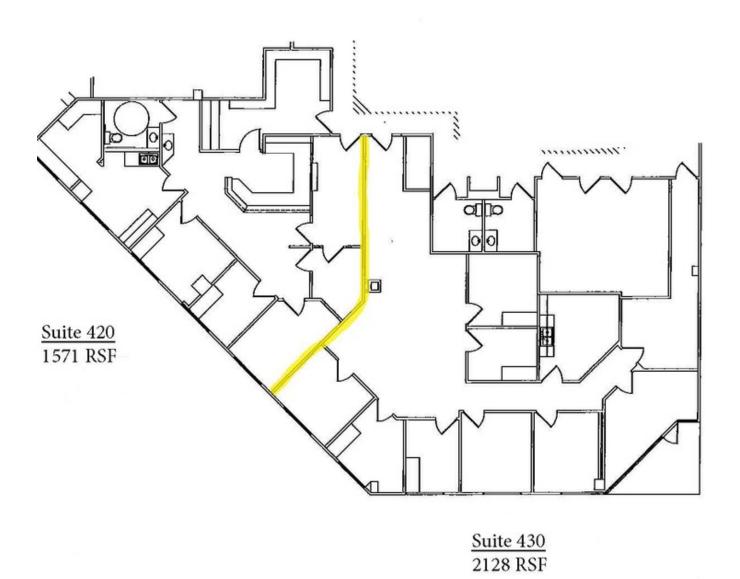

| Space                      | Lease Rate      | Size (SF) |
|----------------------------|-----------------|-----------|
| Suite 300                  | \$2.60 SF/MONTH | 2,392 SF  |
| Suite 430                  | \$2.60 SF/MONTH | 2,128 SF  |
| Suite 420                  | \$2.60 SF/MONTH | 1,571 SF  |
| Suite 420 & 430 (combined) | \$2.60 SF/MONTH | 3,699 SF  |

# 675 South Arroyo Parkway

Suite 430