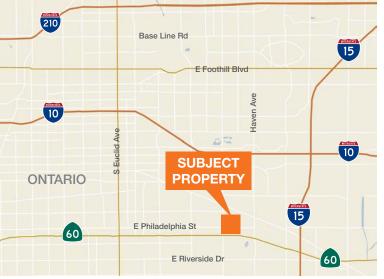

#### **FEATURES**

±31,924 SF industrial space

±3,416 SF of office space

30' clear height, with 3 DH doors and 2 GL doors

0.60 GPM/3000 SF sprinkler system

400 amps, 480 volts 120/208 3-phase power

Access to the I-10, I-15, and I-210 freeways