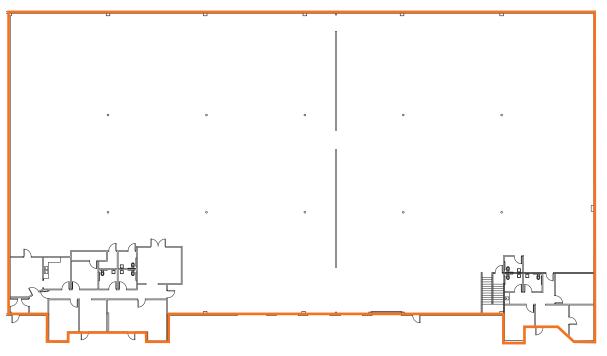

#### **SITE PLAN & PHOTOS**

| AREAS     |           |
|-----------|-----------|
| Office    | 3,416 SF  |
| Warehouse | 27,668 SF |
| Total     | 31,924 SF |

Bob Woods 909.764.6503 bwoods@kiddermathews.com Lic #01003043