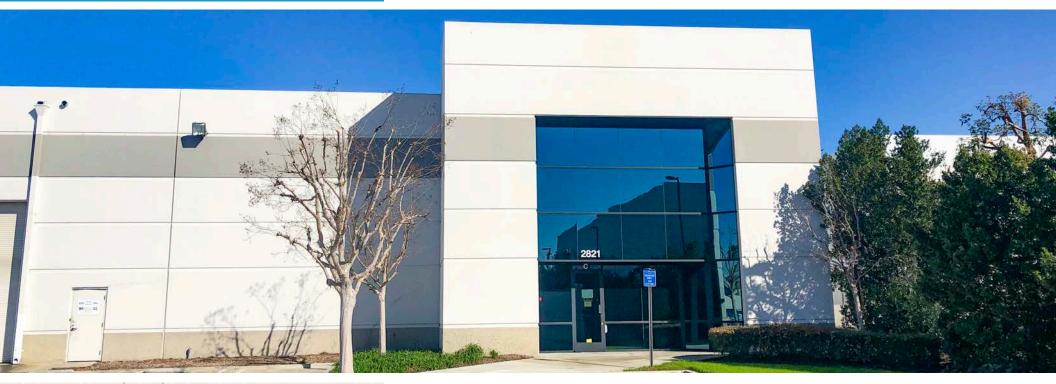

# 2821 E. Philadelphia Street

±31,924 SF in Ontario, CA

#### **FEATURES**

±31,924 SF industrial space

±3,416 SF of office space

30' clear height, with 3 DH doors and 2 GL doors

0.60 GPM/3000 SF sprinkler system

400 amps, 480 volts 120/208 3-phase power

Access to the I-10, I-15, and I-210 freeways