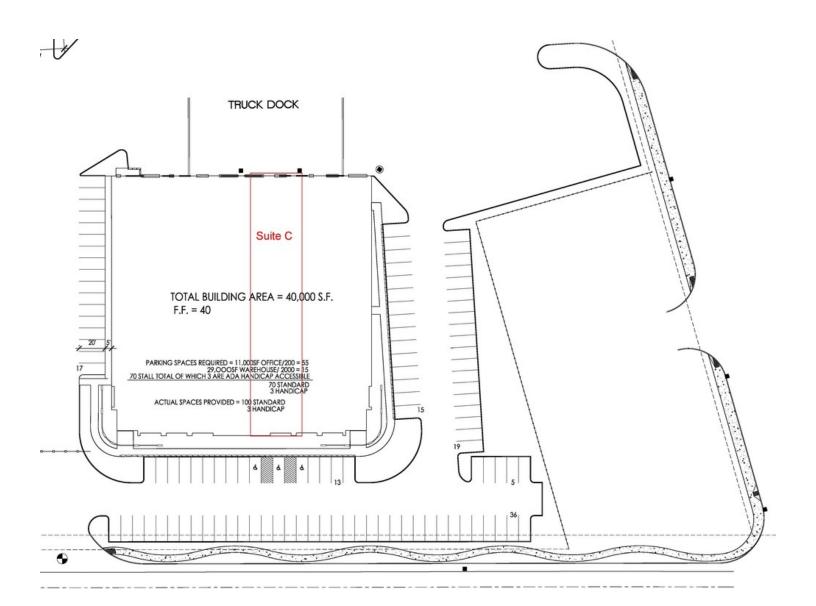

### **801 VALLEY AVENUE BUILDING**

\$1.01 SF/month (NNN)

801 Valley Ave NW Puyallup, WA 98371

AVAILABLE SPACE 10,000 SF

AREA

On Puyallup's Valley Avenue near North Meridian and SR 167 & SR 512 interchange.

### **OFFERING SUMMARY**

| Available SF:  | 10,000 SF             |
|----------------|-----------------------|
| Lease Rate:    | \$1.01 SF/month (NNN) |
| Lot Size:      | 5.41 Acres            |
| Building Size: | 43,342 SF             |

#### **PROPERTY OVERVIEW**

- 10,000 SF shell
- 1,500 SF office
- 1 dock high and 1 grade high door
- ESFR sprinkler system
- 250 amps, 277/480v, 3 phase power.
- 23'+ clear height
- Full truck access

Asking rent is \$.85 shell and \$1.10 office = \$10,150 per month NNN. Current NNN is \$.28 monthly.