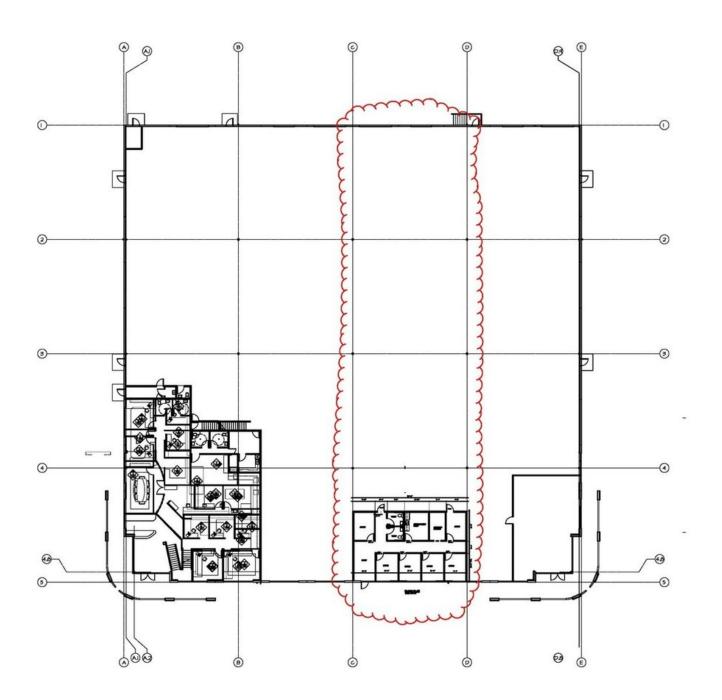

#### **PROPERTY OVERVIEW**

- 10,000 SF shell
- 1,500 SF office
- 1 dock high and 1 grade high door
- ESFR sprinkler system
- 250 amps, 277/480v, 3 phase power.
- 23'+ clear height
- Full truck access

Asking rent is \$.85 shell and \$1.10 office = \$10,150 per month NNN. Current NNN is \$.28 monthly.