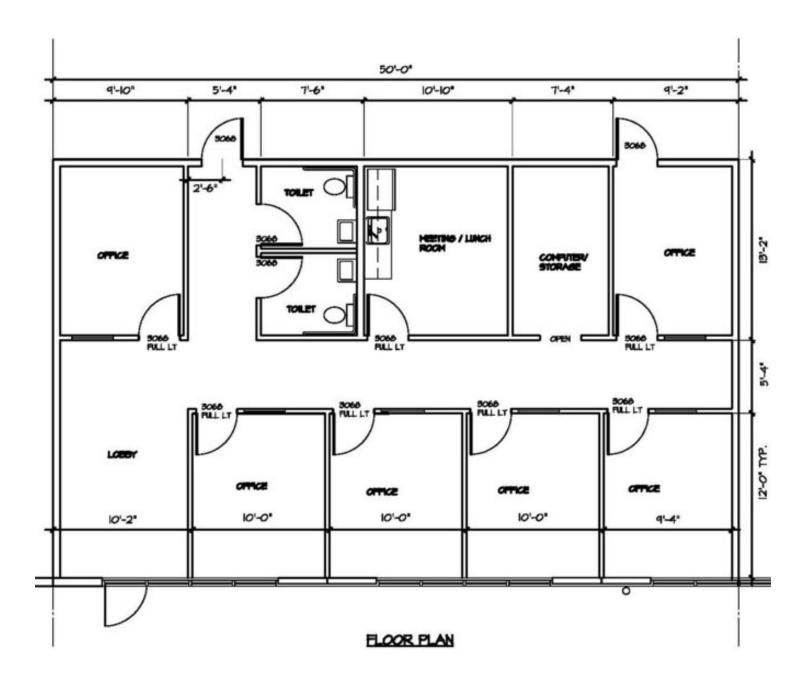

#### **PROPERTY OVERVIEW**

- 10,000 SF shell
- 1,500 SF office
- 1 dock high and 1 grade high door
- ESFR sprinkler system
- 250 amps, 277/480v, 3 phase power.
- 23'+ clear height
- Full truck access

Asking rent is \$.85 shell and \$1.10 office = \$10,150 per month NNN. Current NNN is \$.28 monthly.