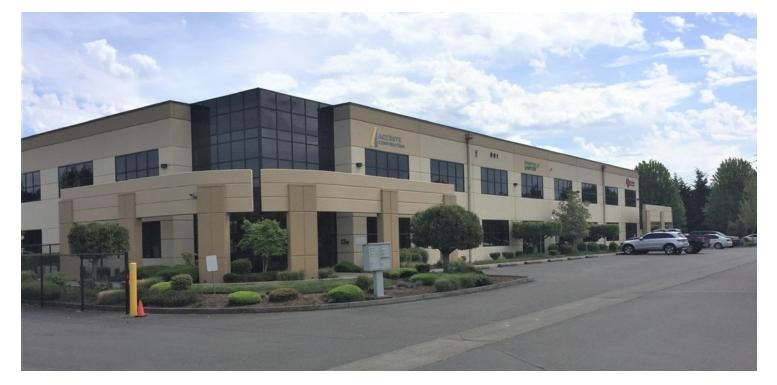

### **801 VALLEY AVENUE BUILDING**

\$1.01 SF/month (NNN)

801 Valley Ave NW Puyallup, WA 98371

AVAILABLE SPACE 10,000 SF

AREA

On Puyallup's Valley Avenue near North Meridian and SR 167 & SR 512 interchange.

### **OFFERING SUMMARY**

| Available SF:  | 10,000 SF             |
|----------------|-----------------------|
| Lease Rate:    | \$1.01 SF/month (NNN) |
| Lot Size:      | 5.41 Acres            |
| Building Size: | 43,342 SF             |