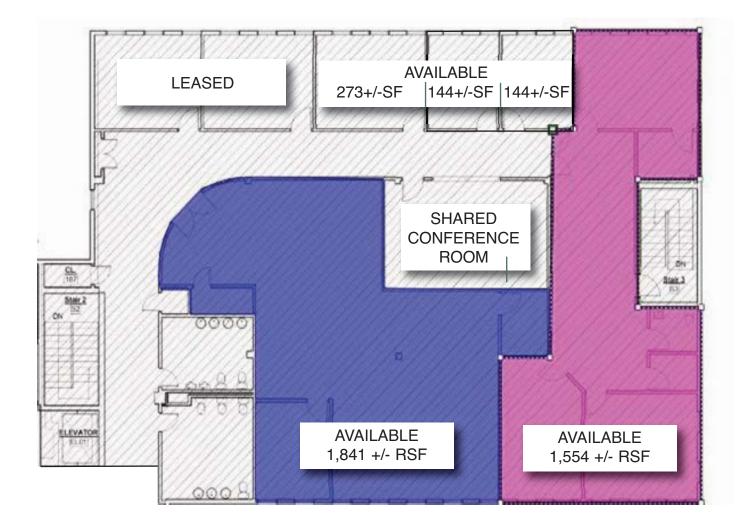

## OFFICE SPACE FOR LEASE

### 496 NORTH KINGS HIGHWAY CHERRY HILL NJ

#### **EXCLUSIVE LISTING**

SECOND FLOOR

ALL INFORMATION FURNISHED REGARDING PROPERTY FOR SALE, RENTAL OR FINANCING IS FROM SOURCES DEEMED RELIABLE, BUT NO WARRANTY OR REPRESENTATION IS MADE AS TO THE ACCURACY THEREOF AND SAME IS SUBMITTED SUBJECT TO ERRORS, OMMISSIONS, CHANGE OF PRICE, RENTAL OR OTHER CONDITIONS, PRIOR SALE, LEASE OR FINANCING OR WITHDRAWAL WITHOUT NOTICE. NO LIABILITY OF ANY KIND IS TO BE IMPOSED ON THE BROKER HEREIN.