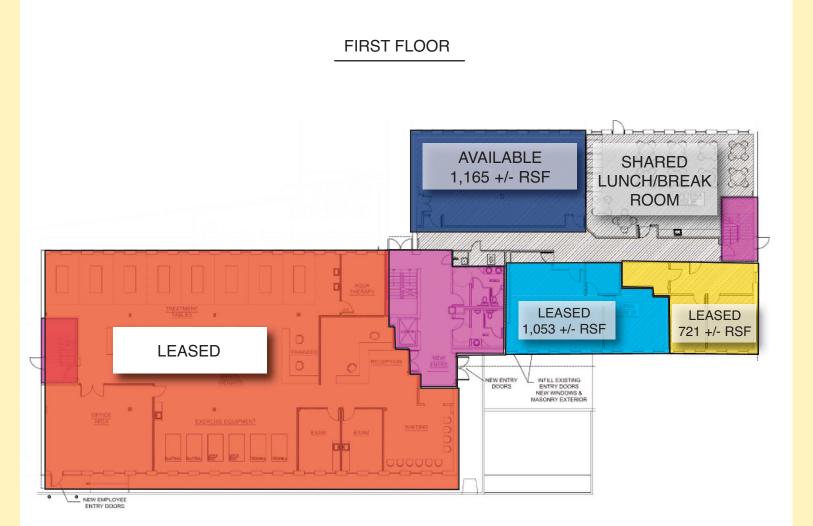

 First Floor
 Suite 4: 1,165 +/- SF

 Second Floor:
 150 +/- SF - 3,956 +/-SF

Lease Rate:

- \$18.50 / SF Full Service
- Comments: Join Family Foot & Ankle, Advance Health Network and NJA Homes
  - New Ownership
  - Major Improvements Throughout
  - Fully furnished
  - Pylon signage available
  - Elevator on site
  - Perfect for all professional uses
  - Easy access to Routes 70, I-295 and the New Jersey Turnpike
  - Excellent parking