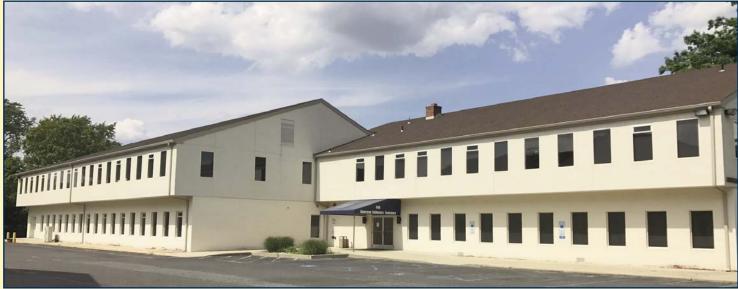

# OFFICE SPACE FOR LEASE

#### **EXCLUSIVE LISTING**

ROSE

**COMMERCIAL REAL ESTATE** 

For Further Information, Please Contact: Adam Rose (Ext. 22) (856) 985-9522 arose@rosecommercial.com Property Description: Office Space for Lease Building Size: 23,000 +/- SF Available:

 First Floor
 Suite 4: 1,165 +/- SF

 Second Floor:
 150 +/- SF - 3,956 +/-SF

Lease Rate:

- \$18.50 / SF Full Service
- Comments: Join Family Foot & Ankle, Advance Health Network and NJA Homes
  - New Ownership
  - Major Improvements Throughout
  - Fully furnished
  - Pylon signage available
  - Elevator on site
  - Perfect for all professional uses
  - Easy access to Routes 70, I-295 and the New Jersey Turnpike
  - Excellent parking