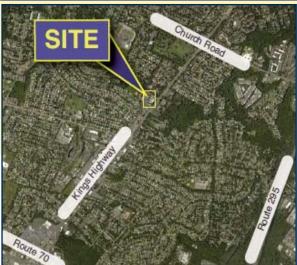

# OFFICE SPACE FOR LEASE



#### **EXCLUSIVE LISTING**

ROSE

**COMMERCIAL REAL ESTATE** 





For Further Information, Please Contact: Adam Rose (Ext. 22) (856) 985-9522 arose@rosecommercial.com Property Description: Office Space for Lease Building Size: 23,000 +/- SF Available:

 First Floor
 Suite 4: 1,165 +/- SF

 Second Floor:
 150 +/- SF - 3,956 +/-SF

Lease Rate:

- \$18.50 / SF Full Service
- Comments: Join Family Foot & Ankle, Advance Health Network and NJA Homes
  - New Ownership
  - Major Improvements Throughout
  - Fully furnished
  - Pylon signage available
  - Elevator on site
  - Perfect for all professional uses
  - Easy access to Routes 70, I-295 and the New Jersey Turnpike
  - Excellent parking

ALL INFORMATION FURNISHED REGARDING PROPERTY FOR SALE, RENTAL OR FINANCING IS FROM SOURCES DEEMED RELIABLE, BUT NO WARRANTY OR REPRESENTATION IS MADE AS TO THE ACCURACY T