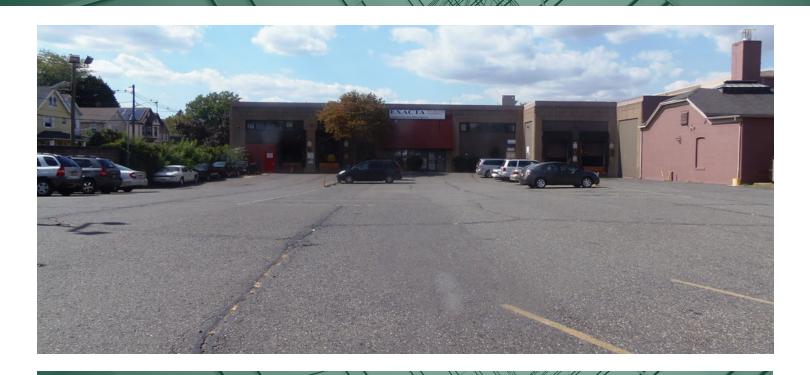

## INDUSTRIAL PROPERTY FOR LEASE

### **OFFERING SUMMARY**

Available SF: 3,308 SF

**Lease Rate:** \$18.00 SF/yr (NN)

**Lot Size:** 1.94 Acres

**Building Size:** 73,810 SF

**Zoning:** M-1

DM # 0417-03

### **LOCATION OVERVIEW**

Easy access to Garden State Parkway North and South. Bloomfield Center. Located near Home Depot.