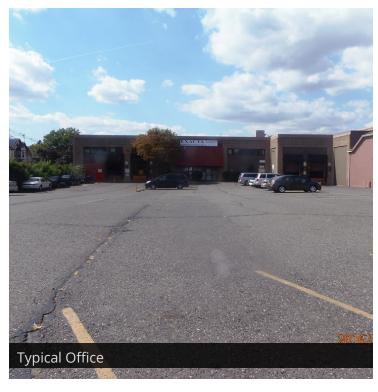

## INDUSTRIAL PROPERTY FOR LEASE

### **OFFERING SUMMARY**

Available SF: 3,308 SF

**Lease Rate:** \$18.00 SF/yr (NN)

**Lot Size:** 1.94 Acres

**Building Size:** 73,810 SF

**Zoning:** M-1

DM # 0417-03

### **LEASE DESCRIPTION**

Second floor office space available for lease. Private entrance, multiple private offices, reception, conference room, closets, network room, alarm system.

SHELDON GROSS REALTY, INC.