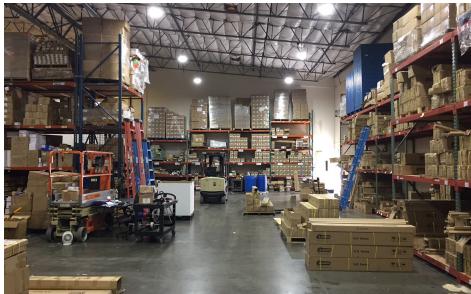

.99± acres
- Insulated warehouse
- 34 parking stalls
- Recent exterior/interior LED lighting upgrades

### **ECONOMIC DATA**

### SALE PRICE: \$3,100,000

Sean Offers, SIOR soffers@lee-associates.com D 925.737.4159 Hunter Steffien hsteffien@lee-associates.com D 925.737.4154

All information furnished regarding property for sale, rental or financing is from sources deemed reliable, but no warranty or representation is made to the accuracy thereof and same is submitted to errors, omissions, change of price, rental or other conditions prior to sale, lease or financing or withdrawal without notice. No liability of any kind is to be imposed on the broker herein.





in

INDUSTRIAL BUILDING FOR SALE - NATIONAL CORPORATE CENTER 600-628 PINNACLE PLACE, LIVERMORE



# **FLOOR PLAN & PHOTOS**