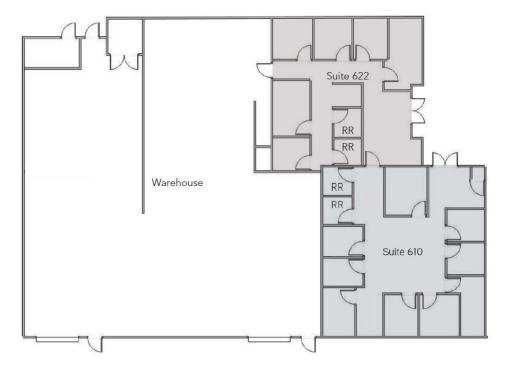

#### **PROPERTY INFORMATION:**

- <u>Suite 610</u>: 2,415±SF Eight (8) private offices, reception, conference room, breakroom, and two (2) restrooms
- <u>Suite 622</u>: 9,639±SF Six (6) private offices, reception, warehouse, breakroom, and two (2) restrooms

(Bonus mezzanine of 1,600±SF)

- Two (2) grade level doors
- 20-22' clear height
- Power: 800 A, 480 Y/277 V, 3 PH (Buyer to confirm)
- Situated on 0.99± acres
- Insulated warehouse
- 34 parking stalls
- Recent exterior/interior LED lighting upgrades

# **FLOOR PLAN & PHOTOS**