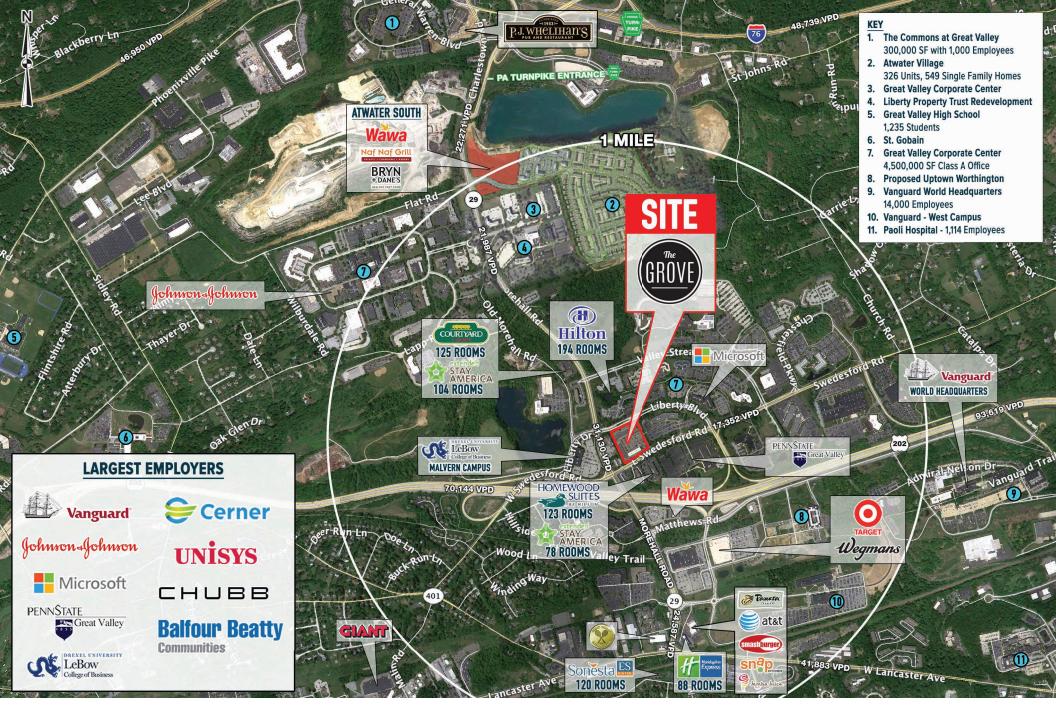

**Location** - Malvern has experienced a growth in population, jobs and household income over the past five years that has outpaced every town in the surrounding five counties. Malvern serves as the epicenter of Chester County, which is one of the top 25 wealthiest counties in the United States.

**Opportunity** - The market share of the Malvern area has been overlooked and underserved for entertainment, food and beverage, specialty retail forcing daytime population and evening population to seek alternatives elsewhere or settle for otherwise lackluster service.

832
HOTEL ROOMS
WITHIN 1 MILE

184,223
TOTAL POPULATION
WITHIN 7 MILES

8 mil
SQUARE FEET OF OFFICE
IN MALVERN TRADE AREA

**52,961**DAYTIME WORKERS

WITHIN 3 MILES

\$150,163
AVG HH INCOME
WITHIN 3 MILES

The information and images contained herein are from sources deemed reliable. However, Metro Commercial Real Estate, Inc. makes no representation whatsoever as to their accuracy or authenticity. Images shown may be modified for illustrative purposes. Images may be out-of-date and not current. 9.28.