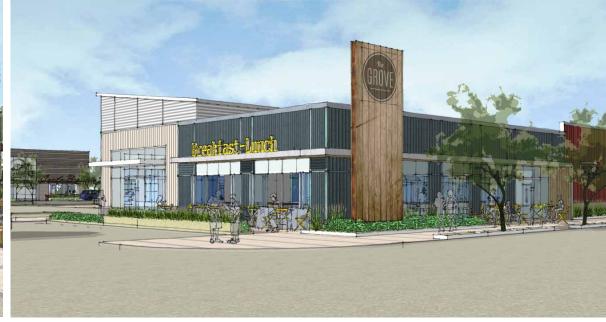

**The Project** - The Grove at Malvern is one of the most Authentic and Meaningful adaptive reuse projects in Chester County and the surrounding Philadelphia Suburbs.

The project addresses the functional obsolescence of the existing real estate and brings Urban flare to service an otherwise underserved daytime and evening population.

# Master Plan Redevelopment

The information and images contained herein are from sources deemed reliable. However, Metro Commercial Real Estate, Inc. makes no representation whatsoever as to their accuracy or authenticity. Images shown may be modified for illustrative purposes. Images may be out-of-date and not current. 9.28.16