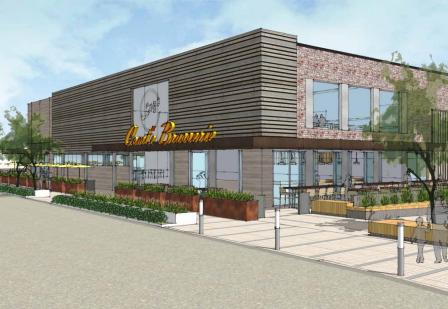

**The Project** - The Grove at Malvern is one of the most Authentic and Meaningful adaptive reuse projects in Chester County and the surrounding Philadelphia Suburbs.

The project addresses the functional obsolescence of the existing real estate and brings Urban flare to service an otherwise underserved daytime and evening population.

**Opportunity** - The market share of the Malvern area has been overlooked and underserved for entertainment, food and beverage, specialty retail forcing daytime population and evening population to seek alternatives elsewhere or settle for otherwise lackluster service.