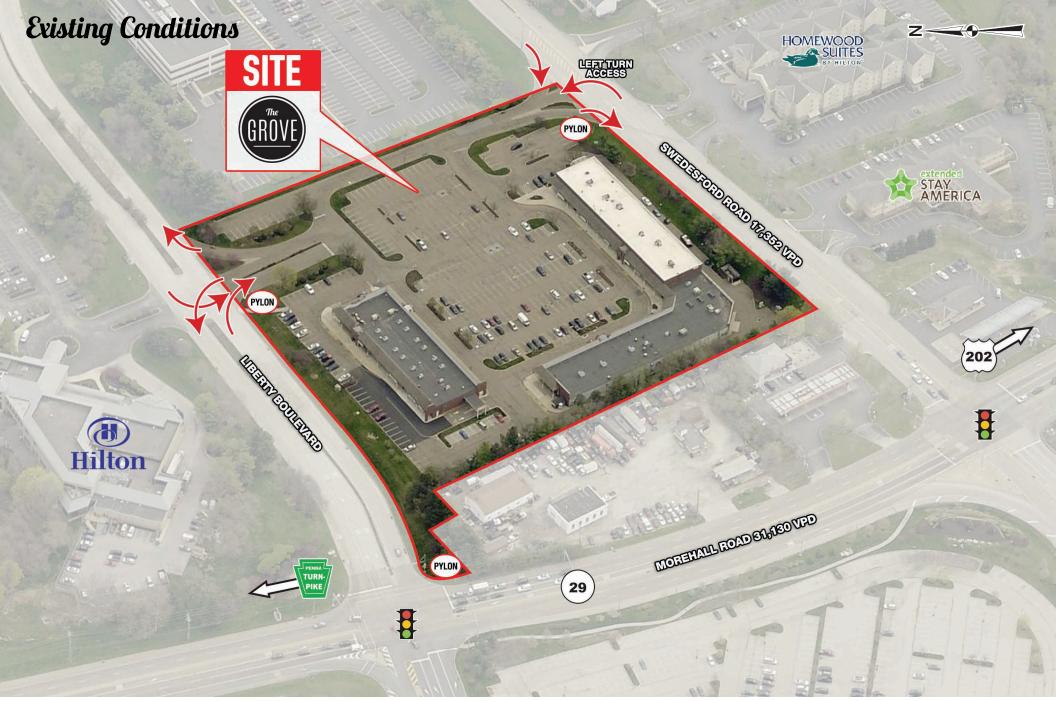

**The Project** - The Grove at Malvern is one of the most Authentic and Meaningful adaptive reuse projects in Chester County and the surrounding Philadelphia Suburbs.

The project addresses the functional obsolescence of the existing real estate and brings Urban flare to service an otherwise underserved daytime and evening population.