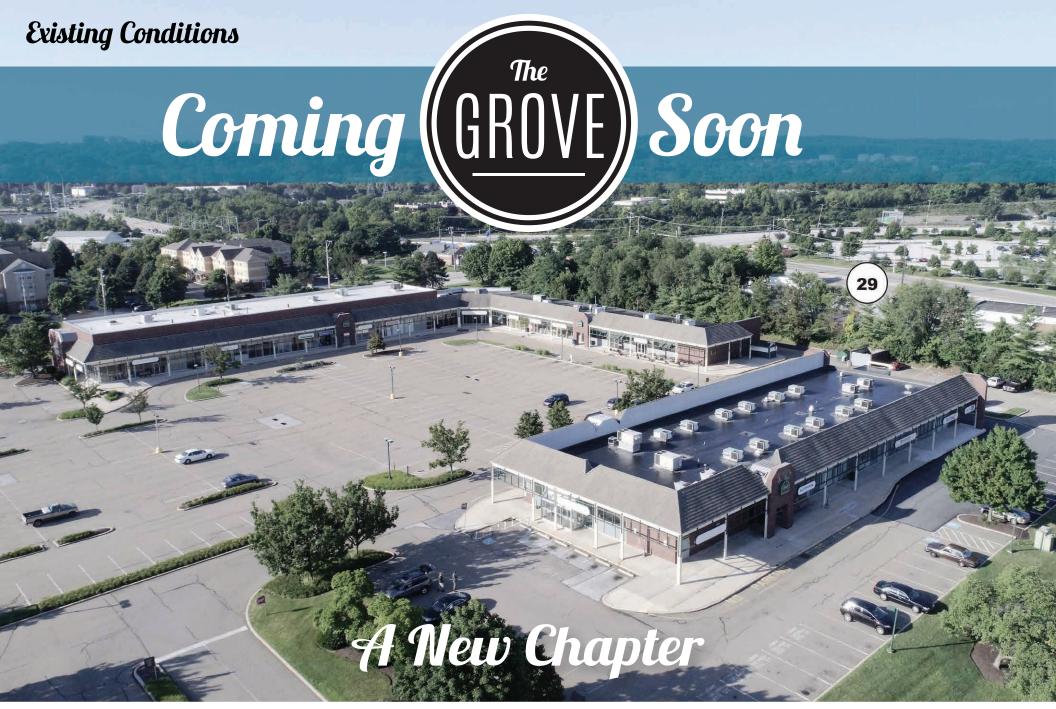

**The Project** - The Grove at Malvern is one of the most Authentic and Meaningful adaptive reuse projects in Chester County and the surrounding Philadelphia Suburbs.

The project addresses the functional obsolescence of the existing real estate and brings Urban flare to service an otherwise underserved daytime and evening population.

**Opportunity** - The market share of the Malvern area has been overlooked and underserved for entertainment, food and beverage, specialty retail forcing daytime population and evening population to seek alternatives elsewhere or settle for otherwise lackluster service.