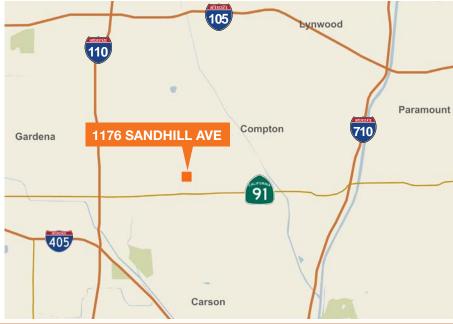

AVAILABLE SPACE

8,553 sf

1,419 sf of office space

ACCESS TO

91 frwy

as well as 110, 405 & 710

**CLEAR HEIGHT** 

15'-17'

## Professionally managed industrial park unit

Refurbished - available for immediate occupancy

\$7,270 per month

(\$0.85 per sf) gross

\$0.04 per sf CAM fee

15 parking spaces

Minutes away from the 91, 110, 405 and 710 freeways