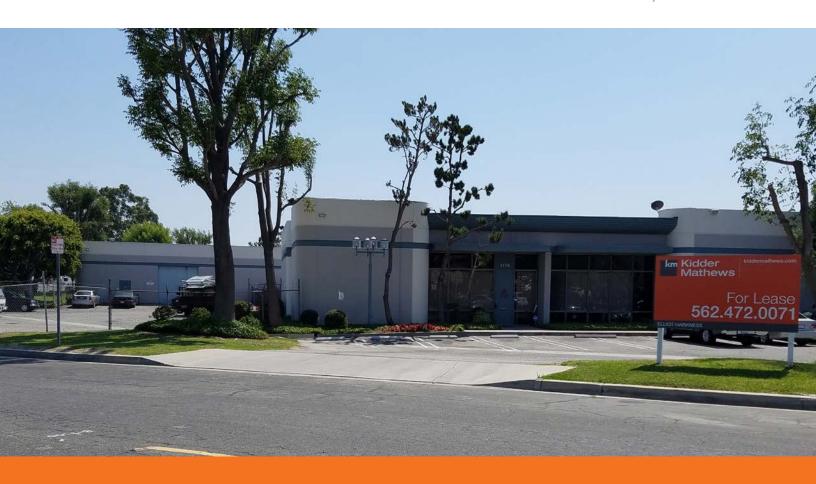

## Professionally managed industrial park unit

Refurbished - available for immediate occupancy

\$7,270 per month

(\$0.85 per sf) gross

\$0.04 per sf CAM fee

15 parking spaces

Minutes away from the 91, 110, 405 and 710 freeways

## **Roberts Business Park**

## **Property Specs**

| Available sf | 8,553 sf                |
|--------------|-------------------------|
| Lease Rate   | \$7,270 per month gross |
| Rate per sf  | \$0.85 per sf gross     |
| CAM fee      | \$0.04 per sf           |
| Clear Height | 15'-17" clear height    |
| Parking      | 15 spaces               |
| Power        | 400 Amps, 277/480 volt  |
| Zoning       | ML                      |