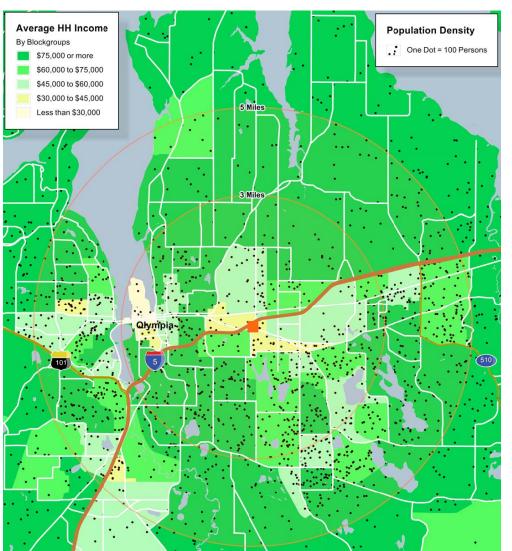

# Olympia Square South

| DEMOGRAPHICS       |          |          |  |
|--------------------|----------|----------|--|
|                    | 2 MILE   | 5 MILE   |  |
| Population         | 66,694   | 156,303  |  |
| Households         | 28,444   | 64,866   |  |
| Average HH Income  | \$75,828 | \$75,342 |  |
| Retail Expenditure | \$747M   | \$1.71B  |  |