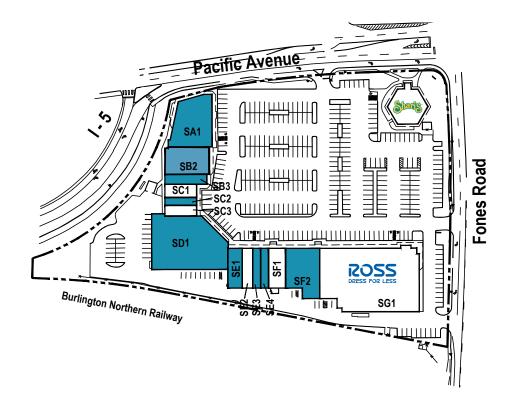

# Olympia Square South

| AVAILABLE SPACE |                     |        |  |
|-----------------|---------------------|--------|--|
| Suites          |                     | SF     |  |
| SA1             | AVAILABLE           | 6,945  |  |
| SB2             | AVAILABLE           | 4,407  |  |
| SB3             | AVAILABLE           | 1,520  |  |
| SC1             | Modern Nails        |        |  |
| SC2             | AVAILABLE           | 916    |  |
| SC3             | Liz Hair            |        |  |
| SD1             | AVAILABLE           | 13,275 |  |
| SE1             | AVAILABLE           | 2,008  |  |
| SE2             | Sally Beauty        |        |  |
| SE3             | AVAILABLE           | 1,135  |  |
| SE4             | AVAILABLE           | 1,150  |  |
| SF1             | Jenny Craig         |        |  |
| SF2             | AVAILABLE           | 5,393  |  |
| SG1             | Ross Dress For Less |        |  |
| PAD 1           | Shari's             |        |  |