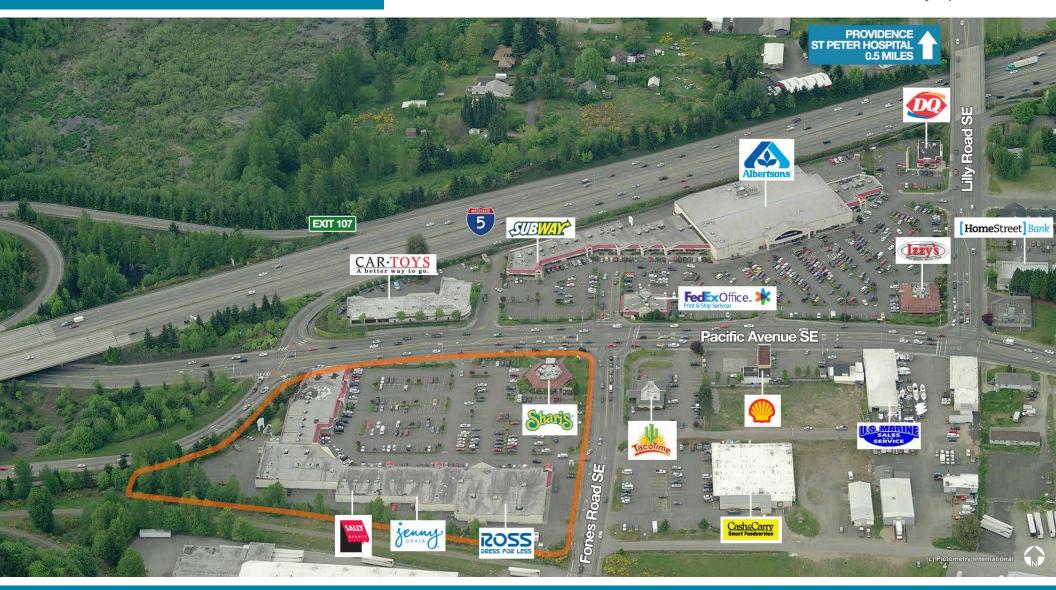

# Olympia Square South

| AVAILABLE SPACE |                     |        |  |
|-----------------|---------------------|--------|--|
| Suites          |                     | SF     |  |
| SA1             | AVAILABLE           | 6,945  |  |
| SB2             | AVAILABLE           | 4,407  |  |
| SB3             | AVAILABLE           | 1,520  |  |
| SC1             | Modern Nails        |        |  |
| SC2             | AVAILABLE           | 916    |  |
| SC3             | Liz Hair            |        |  |
| SD1             | AVAILABLE           | 13,275 |  |
| SE1             | AVAILABLE           | 2,008  |  |
| SE2             | Sally Beauty        |        |  |
| SE3             | AVAILABLE           | 1,135  |  |
| SE4             | AVAILABLE           | 1,150  |  |
| SF1             | Jenny Craig         |        |  |
| SF2             | AVAILABLE           | 5,393  |  |
| SG1             | Ross Dress For Less |        |  |
| PAD 1           | Shari's             |        |  |

### **Features**

Highly visible from Interstate 5

Anchored by Ross, Shari's and Sally Beauty

\$14.00 - \$16.00/SF, plus NNN