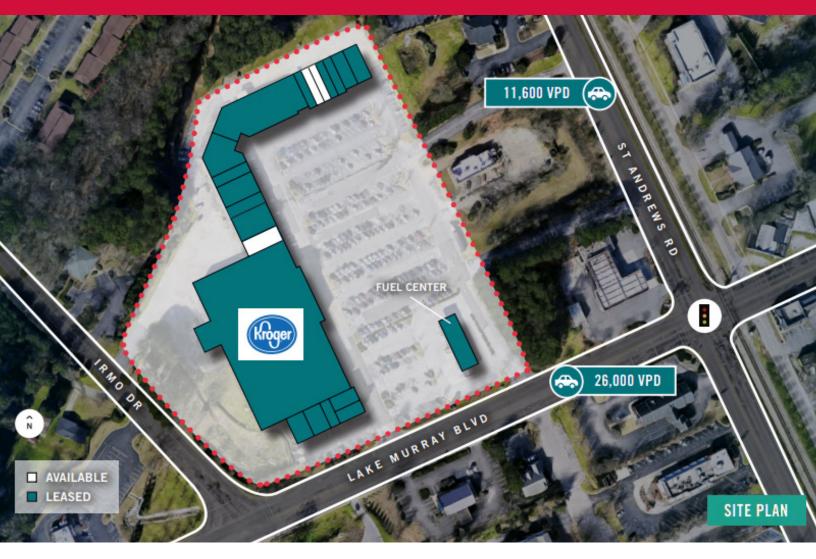

#### Wilson Kibler

7467 St Andrews Road Irmo, SC 29063

| Suite | Tenant              | SF     | Suite | Tenant                  | SF     | Suite | Tenant                 | SF     |
|-------|---------------------|--------|-------|-------------------------|--------|-------|------------------------|--------|
| 1     | Dr. John Edwards    | 1,750  | 7b    | Orange Theory Fitness   | 3,000  | 17    | Available              | 1,050  |
| 2     | Firehouse Subs      | 1,750  | 8     | Pizza Hut               | 2,940  | 18    | Available              | 1,050  |
| 3     | Liberty Tax Service | 1,000  | 9     | Drayer Physical Therapy | 2,940  | 19    | Lovely Nails           | 1,050  |
| 4     | Hunan Wok           | 1,250  | 10    | Kobe Express            | 1,540  | 20    | Supercuts              | 1,050  |
| 5     | Kroger Liquor       | 1,250  | 11    | Hemingway's Saloon      | 3,906  | 21    | 1st Franklin Financial | 1,548  |
| 6     | Kroger              | 56,942 | 15    | Pet Supplies Plus       | 11,233 | 22    | Palm Beach Tan         | 2,000  |
| 7a    | Available           | 2,550  | 16    | Han's Alterations       | 1,050  | TOTAL |                        | 99,384 |