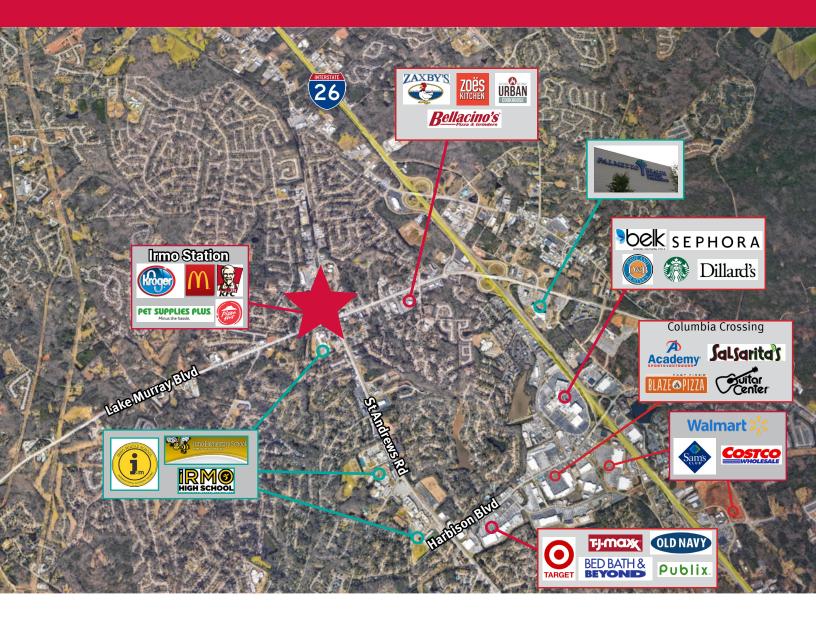

#### **FOR LEASE**

- ±1,050 2,550 SF available in Kroger anchored Irmo Station
- Excellent location:
  - ±1 mile to I-26
  - ±2 miles to Palmetto Health Baptist Parkridge
  - ±2.2 miles to Columbiana Centre
- Traffic Counts in excess of ±26,000 VPD
- CONTACT BROKER FOR LEASE RATES