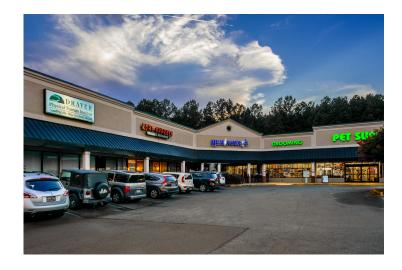

#### Wilson Kibler

7467 St Andrews Road Irmo, SC 29063

| Suite | Tenant              | SF     | Suite | Tenant                  | SF     | Suite | Tenant                 | SF     |
|-------|---------------------|--------|-------|-------------------------|--------|-------|------------------------|--------|
| 1     | Dr. John Edwards    | 1,750  | 7b    | Orange Theory Fitness   | 3,000  | 17    | Available              | 1,050  |
| 2     | Firehouse Subs      | 1,750  | 8     | Pizza Hut               | 2,940  | 18    | Available              | 1,050  |
| 3     | Liberty Tax Service | 1,000  | 9     | Drayer Physical Therapy | 2,940  | 19    | Lovely Nails           | 1,050  |
| 4     | Hunan Wok           | 1,250  | 10    | Kobe Express            | 1,540  | 20    | Supercuts              | 1,050  |
| 5     | Kroger Liquor       | 1,250  | 11    | Hemingway's Saloon      | 3,906  | 21    | 1st Franklin Financial | 1,548  |
| 6     | Kroger              | 56,942 | 15    | Pet Supplies Plus       | 11,233 | 22    | Palm Beach Tan         | 2,000  |
| 7a    | Available           | 2,550  | 16    | Han's Alterations       | 1,050  | TOTAL |                        | 99,384 |