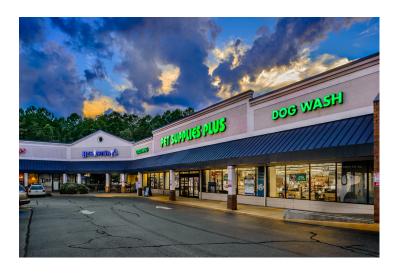

#### Wilson Kibler

7467 St Andrews Road Irmo, SC 29063

| Suite | Tenant              | SF     | Suite | Tenant                  | SF     | Suite | Tenant                 | SF     |
|-------|---------------------|--------|-------|-------------------------|--------|-------|------------------------|--------|
| 1     | Dr. John Edwards    | 1,750  | 7b    | Orange Theory Fitness   | 3,000  | 17    | Available              | 1,050  |
| 2     | Firehouse Subs      | 1,750  | 8     | Pizza Hut               | 2,940  | 18    | Available              | 1,050  |
| 3     | Liberty Tax Service | 1,000  | 9     | Drayer Physical Therapy | 2,940  | 19    | Lovely Nails           | 1,050  |
| 4     | Hunan Wok           | 1,250  | 10    | Kobe Express            | 1,540  | 20    | Supercuts              | 1,050  |
| 5     | Kroger Liquor       | 1,250  | 11    | Hemingway's Saloon      | 3,906  | 21    | 1st Franklin Financial | 1,548  |
| 6     | Kroger              | 56,942 | 15    | Pet Supplies Plus       | 11,233 | 22    | Palm Beach Tan         | 2,000  |
| 7a    | Available           | 2,550  | 16    | Han's Alterations       | 1,050  | TOTAL |                        | 99,384 |