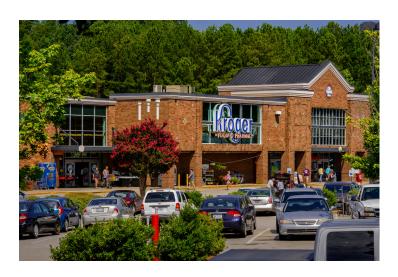

7467 St Andrews Road Irmo, SC 29063

#### **FOR LEASE**

- ±1,050 2,550 SF available in Kroger anchored Irmo Station
- Excellent location:
  - ±1 mile to I-26
  - ±2 miles to Palmetto Health Baptist Parkridge
  - ±2.2 miles to Columbiana Centre
- Traffic Counts in excess of ±26,000 VPD
- CONTACT BROKER FOR LEASE RATES