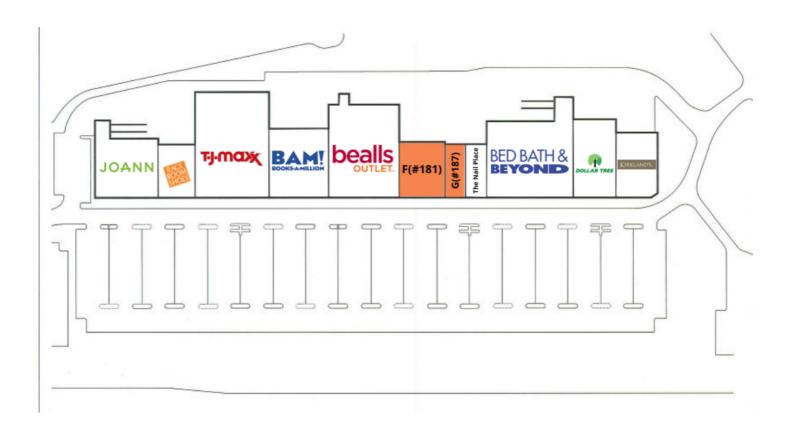

### SITE PLAN

| SUITE   | TENANT NAME     | SPACE SIZE | SUITE   | TENANT NAME        | SPACE SIZE |
|---------|-----------------|------------|---------|--------------------|------------|
| A(#137) | Jo-Ann Fabrics  | 14,643 SF  | G(#187) | Available          | 4,000 SF   |
| B(#145) | Rack Room Shoes | 7,000 SF   | H(#189) | The Nail Place     | 4,000 SF   |
| C(#114) | TJ Maxx         | 28,000 SF  | J(#197) | Bed Bath & Beyond  | 25,000 SF  |
| D(#163) | Books-A-Million | 15,000 SF  | K(#207) | Dollar Tree Stores | 12,000 SF  |
| E(#171) | Bealls Outlet   | 24,070 SF  | L(#211) | Kirkland's         | 10,000 SF  |
| F(#181) | Available       | 9,000 SF   |         |                    |            |