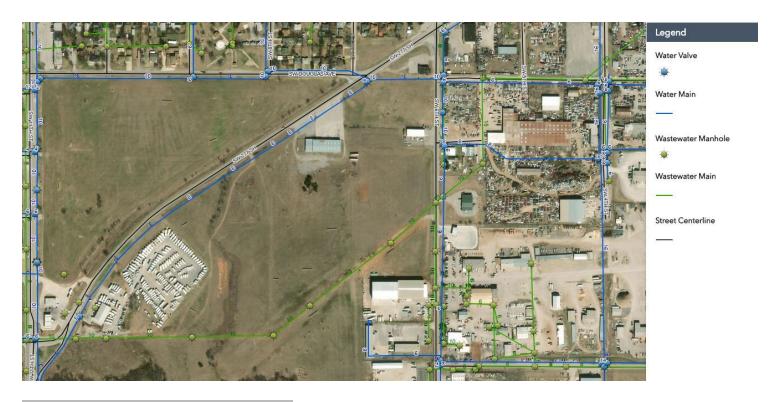

### **PROPERTY OVERVIEW**

Raw land for sale slong S Hwy 277 & SW 6th St., in the industrial area. Owner will subdivide. Water/sewer utilities available to property.