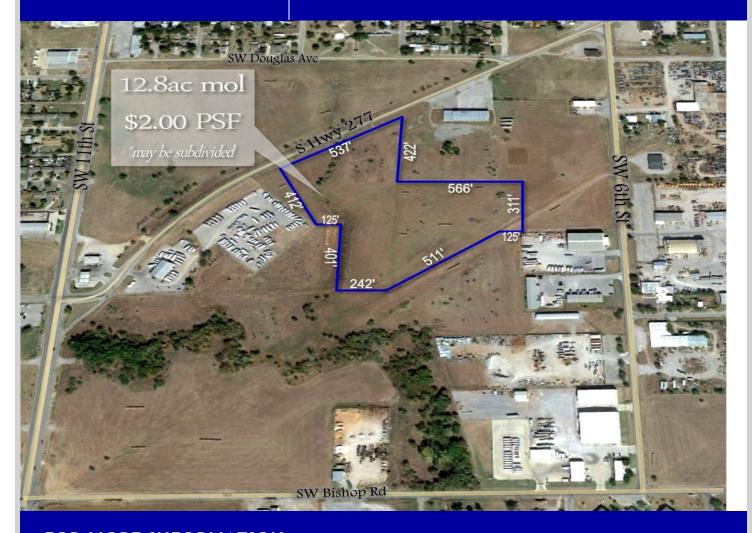

## LAND FOR SALE

2109

SW 6th St Lawton, OK 73501

12.8ac on Hwy 277 & SW 6th St.

## **2109 SW 6th St, Lawton, OK 73501** 12.8ac on Hwy 277 & SW 6th St.

#### **OFFERING SUMMARY**

Lot Size: 12.8 Acres

Zoning: I-3

Price / SF: \$2.00

### **PROPERTY OVERVIEW**

Raw land for sale slong S Hwy 277 & SW 6th St., in the industrial area. Owner will subdivide. Water/sewer utilities available to property.

# **2109 SW 6th St, Lawton, OK 73501** 12.8ac on Hwy 277 & SW 6th St.