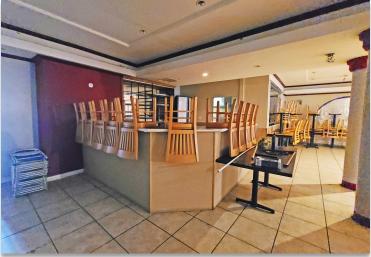

#### PROPERTY FEATURES

- Freestanding Building with private parking
- Former Seafood Restaurant & Bar
- Approx. 4,400 Sf Open Floor Plan with a Bar, Kitchen, Dance Floor, large Dining Room, storage, private office, restrooms
- Occupancy 97 to 144 (to be verified)
- Parking: currently 21 striped single spaces but May be re-striped to add Tandem Parking.
- Excellent Signage Visibility on Van Nuys Boulevard
- Located on a busy signalized corner on Van Nuys/Parthenia
- Lots of Natural Light