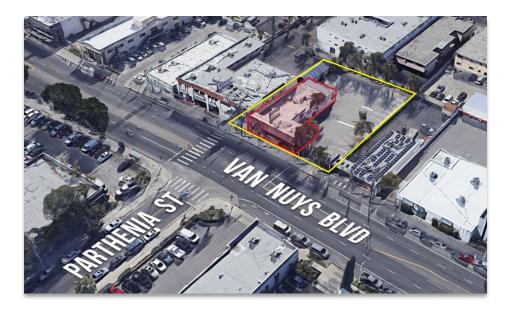

#### PROPERTY FEATURES

- Freestanding Building with private parking
- Former Seafood Restaurant & Bar
- Approx. 4,400 Sf Open Floor Plan with a Bar, Kitchen, Dance Floor, large Dining Room, storage, private office, restrooms
- Occupancy 97 to 144 (to be verified)
- Parking: currently 21 striped single spaces but May be re-striped to add Tandem Parking.
- Excellent Signage Visibility on Van Nuys Boulevard
- Located on a busy signalized corner on Van Nuys/Parthenia
- Lots of Natural Light

#### **AREA AMENITIES**

- Heavy Pedestrian and Automobile Traffic
- Nearby Panorama Mall, Auto Dealers
- Adjacent to Metro Bus Stop
- Minutes from Van Nuys Civic Center, LA County Service office
- Neighboring tenants include: Walmart, 24 Hour Fitness, Ross Dress For Less, Rite Aid, Dollar Tree, T-Mobile, Verizon, Chase Bank, Bank Of America, Food 4Less, El Super, La Tapachulteca Salvadorian Market, United States Post Office, El Pollo Loco, IHOP, Panorama City Library, La Kings Valley Ice Center,
- Close proximity to the 405 FWY;