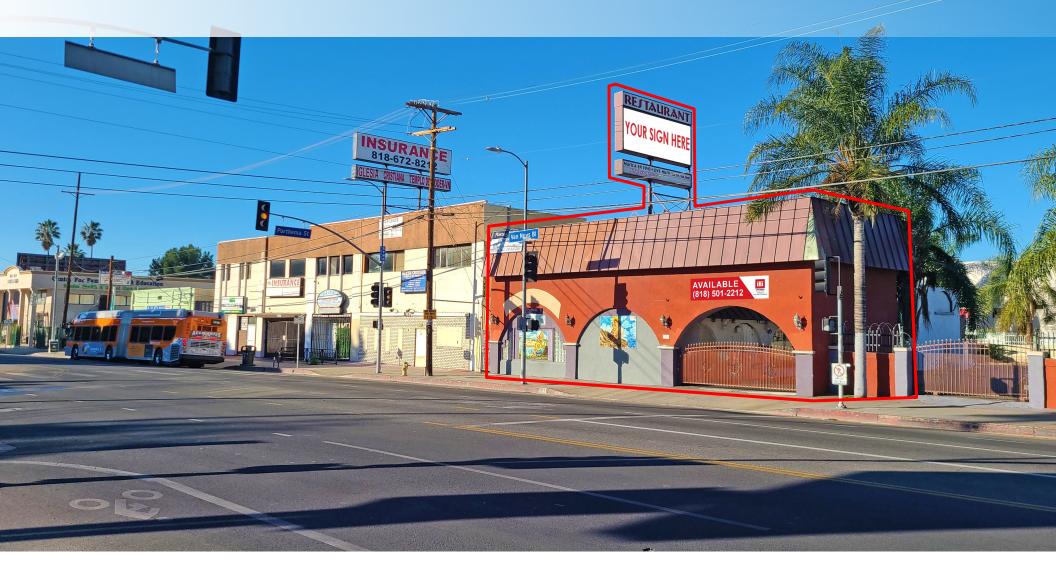

8751 Van Nuys Boulevard, Panorama City, CA 91402

**ASHER PERGAMENT (818) 626-5770** 

asher@illicre.com · DRF#01922775

MICHAEL SHARON (818) 572-4050

msharon@illicre.com · DRF#01495419

8751 Van Nuys Boulevard, Panorama City, CA 91402

#### PROPERTY FEATURES

- Freestanding Building with private parking
- Former Seafood Restaurant & Bar
- Approx. 4,400 Sf Open Floor Plan with a Bar, Kitchen, Dance Floor, large Dining Room, storage, private office, restrooms
- Occupancy 97 to 144 (to be verified)
- Parking: currently 21 striped single spaces but May be re-striped to add Tandem Parking.
- Excellent Signage Visibility on Van Nuys Boulevard
- Located on a busy signalized corner on Van Nuys/Parthenia
- Lots of Natural Light

#### **AREA AMENITIES**

- Heavy Pedestrian and Automobile Traffic
- Nearby Panorama Mall, Auto Dealers
- Adjacent to Metro Bus Stop
- Minutes from Van Nuys Civic Center, LA County Service office
- Neighboring tenants include: Walmart, 24 Hour Fitness, Ross Dress For Less, Rite Aid, Dollar Tree, T-Mobile, Verizon, Chase Bank, Bank Of America, Food 4Less, El Super, La Tapachulteca Salvadorian Market, United States Post Office, El Pollo Loco, IHOP, Panorama City Library, La Kings Valley Ice Center,
- Close proximity to the 405 FWY;