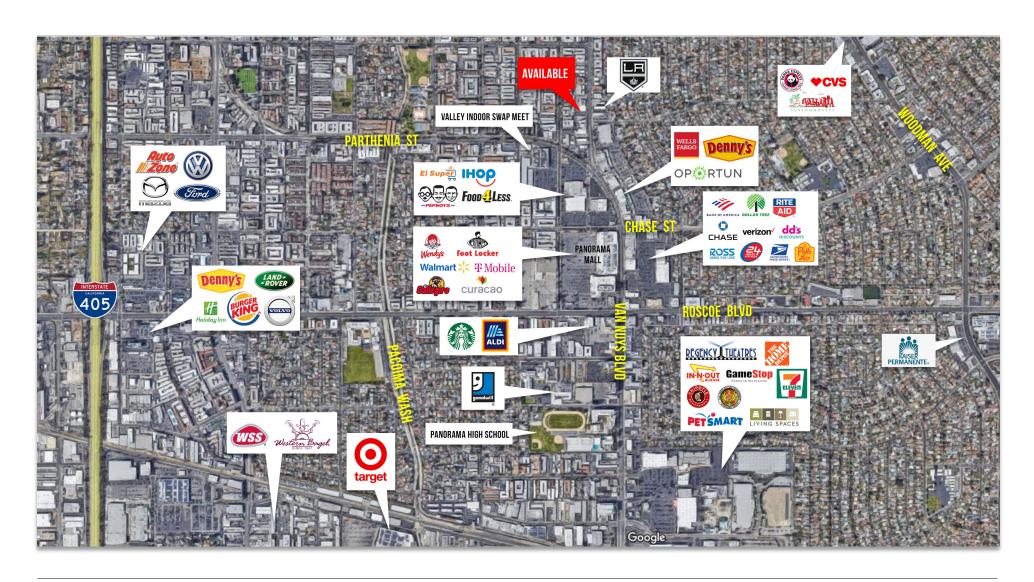

#### **AREA AMENITIES**

- Heavy Pedestrian and Automobile Traffic
- Nearby Panorama Mall, Auto Dealers
- Adjacent to Metro Bus Stop
- Minutes from Van Nuys Civic Center, LA County Service office
- Neighboring tenants include: Walmart, 24 Hour Fitness, Ross Dress For Less, Rite Aid, Dollar Tree, T-Mobile, Verizon, Chase Bank, Bank Of America, Food 4Less, El Super, La Tapachulteca Salvadorian Market, United States Post Office, El Pollo Loco, IHOP, Panorama City Library, La Kings Valley Ice Center,
- Close proximity to the 405 FWY;