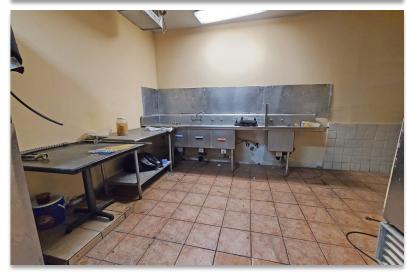

#### PROPERTY FEATURES

- Freestanding Building with private parking
- Former Seafood Restaurant & Bar
- Approx. 4,400 Sf Open Floor Plan with a Bar, Kitchen, Dance Floor, large Dining Room, storage, private office, restrooms
- Occupancy 97 to 144 (to be verified)
- Parking: currently 21 striped single spaces but May be re-striped to add Tandem Parking.
- Excellent Signage Visibility on Van Nuys Boulevard
- Located on a busy signalized corner on Van Nuys/Parthenia
- Lots of Natural Light