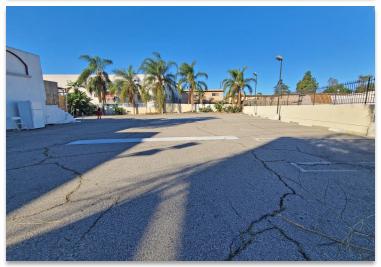

#### PROPERTY FEATURES

- Freestanding Building with private parking
- Former Seafood Restaurant & Bar
- Approx. 4,400 Sf Open Floor Plan with a Bar, Kitchen, Dance Floor, large Dining Room, storage, private office, restrooms
- Occupancy 97 to 144 (to be verified)
- Parking: currently 21 striped single spaces but May be re-striped to add Tandem Parking.
- Excellent Signage Visibility on Van Nuys Boulevard
- Located on a busy signalized corner on Van Nuys/Parthenia
- Lots of Natural Light