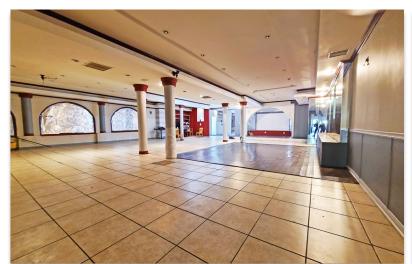

#### PROPERTY FEATURES

- Freestanding Building with private parking
- Former Seafood Restaurant & Bar
- Approx. 4,400 Sf Open Floor Plan with a Bar, Kitchen, Dance Floor, large Dining Room, storage, private office, restrooms
- Occupancy 97 to 144 (to be verified)
- Parking: currently 21 striped single spaces but May be re-striped to add Tandem Parking.
- Excellent Signage Visibility on Van Nuys Boulevard
- Located on a busy signalized corner on Van Nuys/Parthenia
- Lots of Natural Light