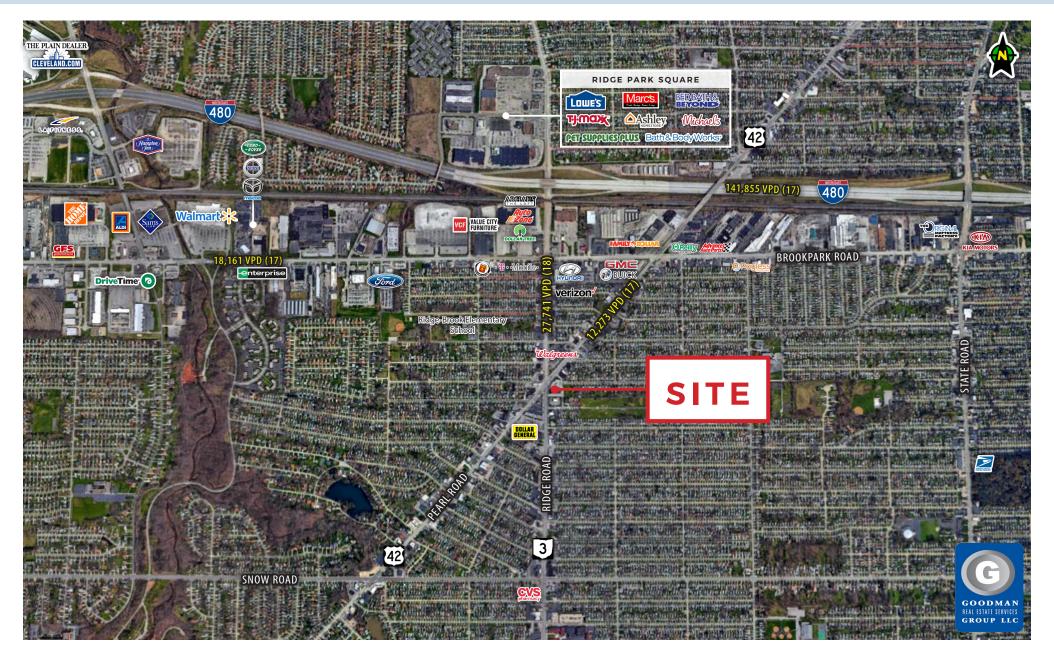

## **HIGHLIGHTS**

- 14,563 square feet (divisible) available for lease or 1.56 acres available for ground lease
- · High-quality all-brick construction
- 129,000 residents with an average household income of \$52,945 within a three mile radius
- High visibility, "main and main" location, with access to a signalized intersection
- Strategically located to capture one of Parma's highest traffic intersections, with over 40,000 vehicles passing the site daily
- Trade area draws from Parma, Cleveland, Brooklyn, Brook Park, and Middleburg Heights

## **DEMOGRAPHICS**

| POPULATION            | 1 MILE   | 3 MILE   | 5 MILE   |
|-----------------------|----------|----------|----------|
| 2023 Projection       | 18,378   | 124,778  | 300,025  |
| 2018 Estimate         | 19,036   | 129,137  | 310,651  |
|                       |          |          |          |
| INCOME                | 1 MILE   | 3 MILE   | 5 MILE   |
| 2018 Average          | \$55,157 | \$52,945 | \$52,874 |
| 2018 Median           | \$48,762 | \$44,006 | \$41,853 |
|                       |          |          |          |
| DAYTIME<br>POPULATION | 1 MILE   | 3 MILE   | 5 MILE   |
| 2018 Employees        | 11,554   | 59,986   | 158,976  |
|                       |          |          |          |