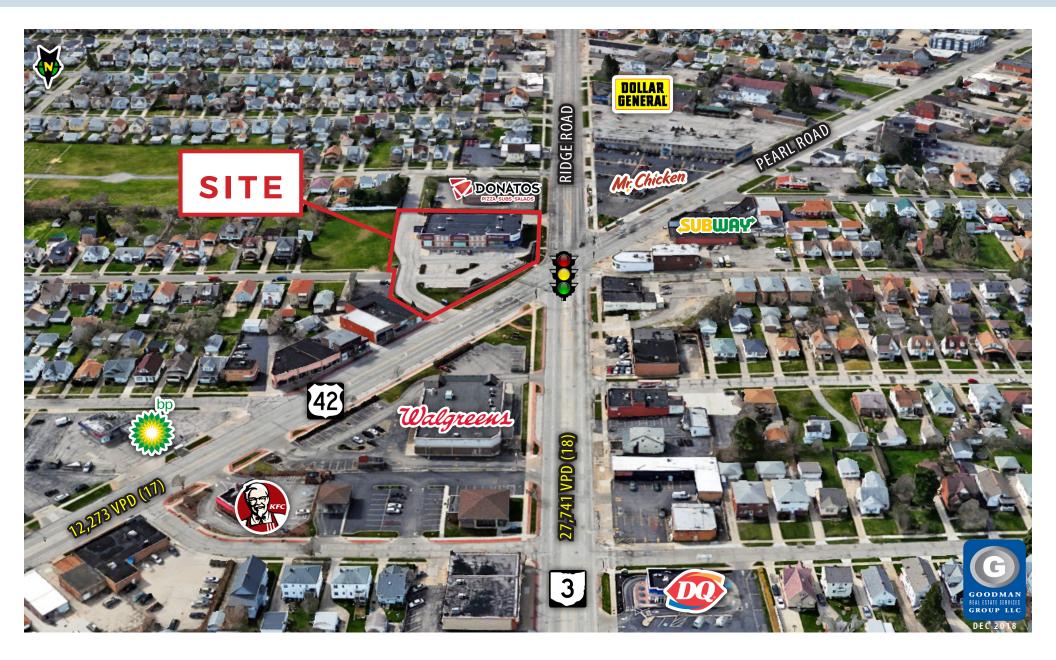

## **HIGHLIGHTS**

- 14,563 square feet (divisible) available for lease or 1.56 acres available for ground lease
- · High-quality all-brick construction
- 129,000 residents with an average household income of \$52,945 within a three mile radius
- High visibility, "main and main" location, with access to a signalized intersection
- Strategically located to capture one of Parma's highest traffic intersections, with over 40,000 vehicles passing the site daily
- Trade area draws from Parma, Cleveland, Brooklyn, Brook Park, and Middleburg Heights