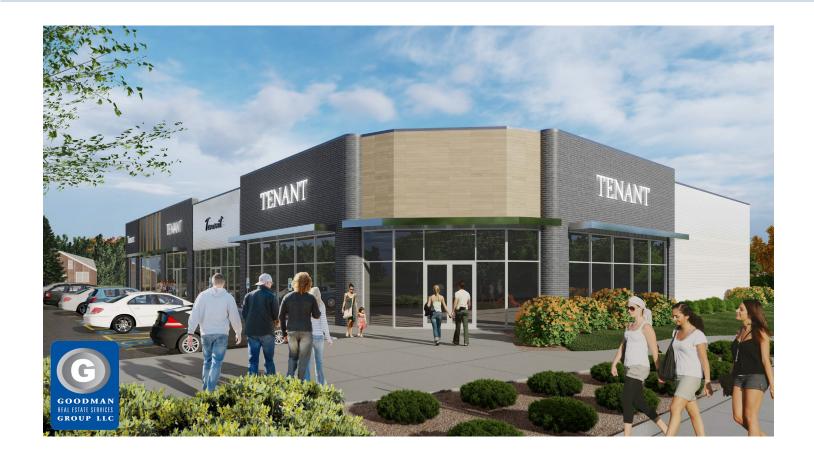

# A+ INTERSECTION AVAILABLE RIDGE AND PEARL BUILDING

Parma, Ohio

## **HIGHLIGHTS**

- 14,563 square feet (divisible) available for lease or 1.56 acres available for ground lease
- · High-quality all-brick construction
- 129,000 residents with an average household income of \$52,945 within a three mile radius
- High visibility, "main and main" location, with access to a signalized intersection
- Strategically located to capture one of Parma's highest traffic intersections, with over 40,000 vehicles passing the site daily
- Trade area draws from Parma, Cleveland, Brooklyn, Brook Park, and Middleburg Heights