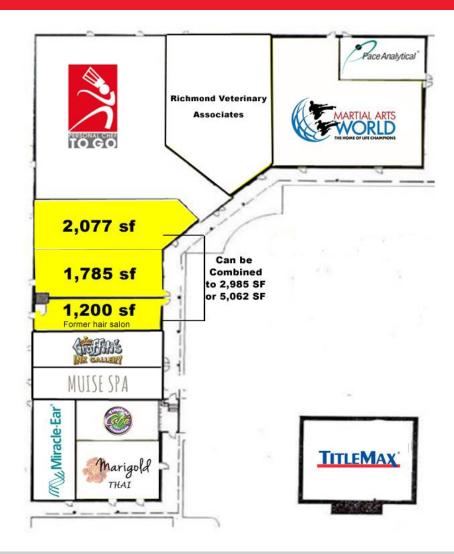

| Tenant List                    |           |
|--------------------------------|-----------|
| Tenant                         | SF        |
| Pace Analytical                | LEASED    |
| Martial Arts World             | LEASED    |
| Richmond Veterinary Associates | LEASED    |
| Personal Chef To Go            | LEASED    |
| AVAILABLE                      | 2,077 SF* |
| AVAILABLE                      | 1,785 SF* |
| AVAILABLE                      | 1,200 SF* |
| Graffiti's Ink Gallery         | LEASED    |
| Muise Spa                      | LEASED    |
| Tropical Smoothie Cafe         | LEASED    |
| Miracle Ear                    | 720 SF    |
| Marigold Thai Restaurant       | LEASED    |
| Title Max                      | LEASED    |
|                                |           |

\*May be combined for a total of 2,985 SF or 5,062 SF

For more information, contact:

**JAMES ASHBY IV** 

Senior Vice President 804 697 3455 jim.ashby@thalhimer.com **ALEX T. WOTRING** 

Associate 804 344 7163 alex.wotring@thalhimer.com OWNER/AGENT