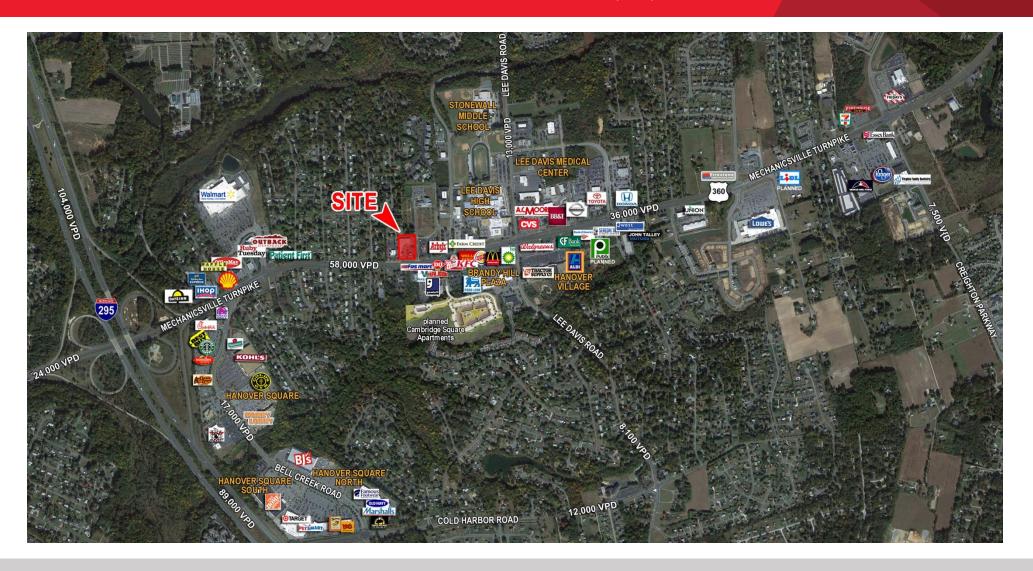

### **Property Features**

- Located on Mechanicsville Turnpike, less than 1 mile east of I-295
- Major upgrades recently completed
- Pylon signage available
- Adjacent to Lee-Davis High School and Stonewall Jackson Middle School
- 53,000 VPD Mechanicsville Turnpike