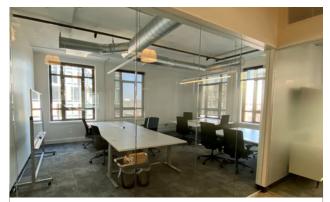

#### **PRIVATE OFFICES**

Private, lockable spaces for up to 20 people. Starting at \$2,000/month.