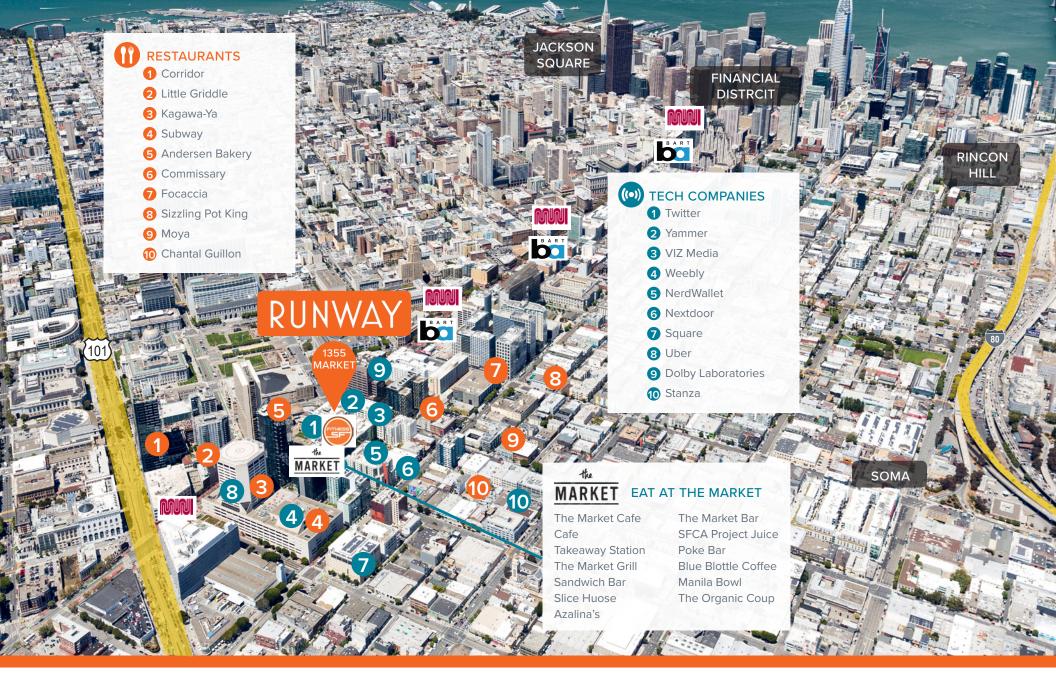

### **ACCELERATE YOUR GROWTH**

1355 MARKET ST.

## **ALL-INCLUSIVE WORKSPACE MEMBERSHIPS**

Runway provides bright workspace, meaningful connections and high-quality events for startups so they can succeed in building and scaling a business.

MININ