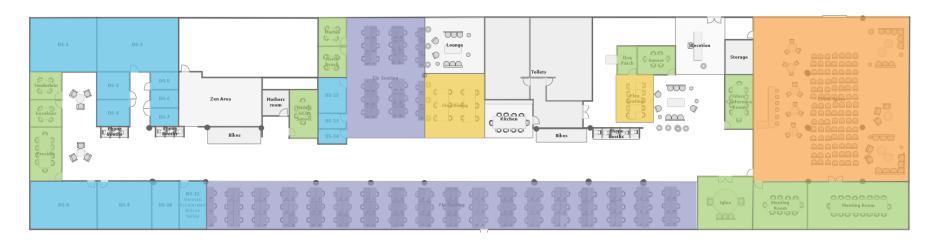

# **MEMBERSHIP OPTIONS**

Your're here to build a business. We've got you covered.

Private Office

Conference Rooms

Dedicated

Hot Desks

Event Space

### HOT DESKS

Unassigned desks for entrepreneurs and investors. Starting at \$450/month.

#### **DEDICATED DESKS**

Your own, reserved desks in our shared workspace. Starting at \$630/month.

#### **PRIVATE OFFICES**

Private, lockable spaces for up to 20 people. Starting at \$2,000/month.