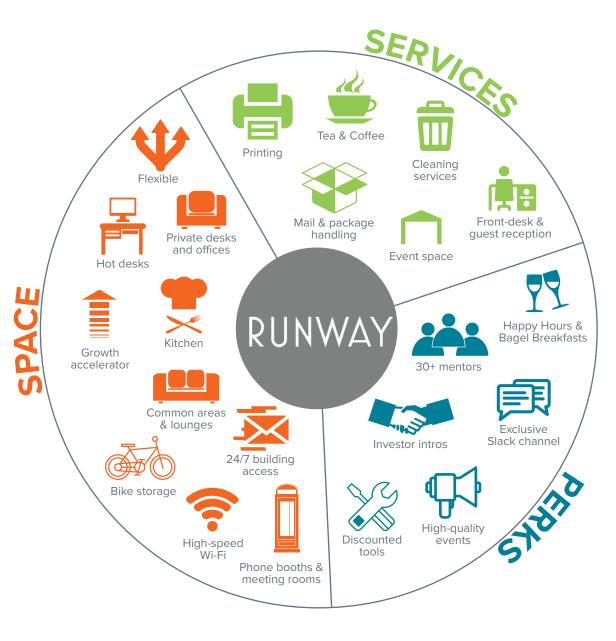

## **ALL-INCLUSIVE WORKSPACE MEMBERSHIPS**

Runway provides bright workspace, meaningful connections and high-quality events for startups so they can succeed in building and scaling a business.

MININ

# **MEMBERSHIP OPTIONS**

Your're here to build a business. We've got you covered.

Private Office

Conference Rooms

Dedicated

Hot Desks

Event Space

### HOT DESKS

Unassigned desks for entrepreneurs and investors. Starting at \$450/month.

#### **DEDICATED DESKS**

Your own, reserved desks in our shared workspace. Starting at \$630/month.

#### **PRIVATE OFFICES**

Private, lockable spaces for up to 20 people. Starting at \$2,000/month.