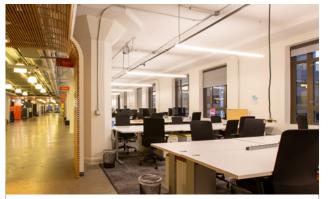

### HOT DESKS

Unassigned desks for entrepreneurs and investors. Starting at \$450/month.

#### **DEDICATED DESKS**

Your own, reserved desks in our shared workspace. Starting at \$630/month.