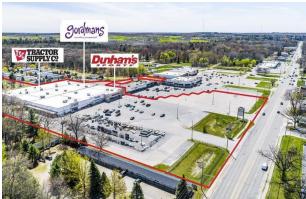

### **INVESTMENT HIGHLIGHTS:**

- ±94,522 SF community retail shopping center
- Occupied by national tenants such as Tractor Supply Company, Dunham's Sporting Goods, Gordmans, and Cooper-Standard Automotive
- 2019 NOI over \$312,000 at 80% occupancy
- Value-add component through lease up of existing ±18,483
   SF and new development opportunities
- Significant capital improvements within the last four (4)
  years, includes a new roof, sealed parking lot, updated fire
  sprinkler system, updated well-water system, and new
  exterior paint
- With limited nearby retail, the center is located within the main commercial hub serving the population of the entire county
- Located along Michigan Highway 55 (M-55) connecting US-127 to I-75, which runs from southern Florida to the northern tip of Michigan
- No set asking price