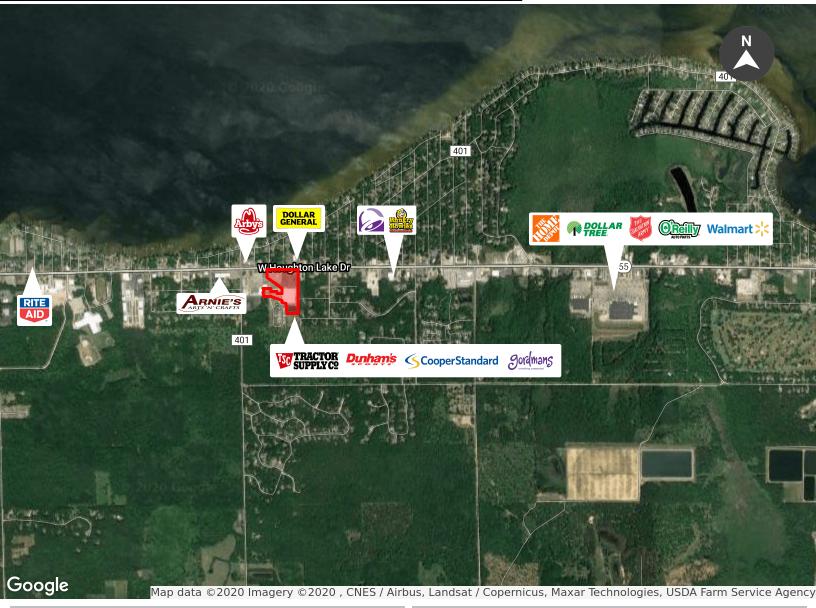

## **INVESTMENT SALE**

HOUGHTON LAKE SHOPPING CENTER 3451 WEST HOUGHTON LAKE ROAD HOUGHTON LAKE, MI 48629

### **INVESTMENT HIGHLIGHTS:**

- ±94,522 SF community retail shopping center
- Occupied by national tenants such as Tractor Supply Company, Dunham's Sporting Goods, Gordmans, and Cooper-Standard Automotive
- 2019 NOI over \$312,000 at 80% occupancy
- Value-add component through lease up of existing ±18,483
   SF and new development opportunities
- Significant capital improvements within the last four (4)
  years, includes a new roof, sealed parking lot, updated fire
  sprinkler system, updated well-water system, and new
  exterior paint
- With limited nearby retail, the center is located within the main commercial hub serving the population of the entire county
- Located along Michigan Highway 55 (M-55) connecting US-127 to I-75, which runs from southern Florida to the northern tip of Michigan
- No set asking price

# **INVESTMENT SALE**

HOUGHTON LAKE SHOPPING CENTER 3451 WEST HOUGHTON LAKE ROAD HOUGHTON LAKE, MI 48629

| TRAFFIC COUNTS                        |              | DEMOGRAPHICS          |          |           |           |
|---------------------------------------|--------------|-----------------------|----------|-----------|-----------|
| INTERSECTION                          | CARS PER DAY |                       | 1 MILE   | 5 MILES   | 10 MILES  |
| W Houghton Lake Dr & Shady Lane Ave E | 12,712       | 2019 Total Population | 1,414    | 10,007    | 13,971    |
| W Houghton Lake Dr & 12th St W        | 15,100       | Total Households      | 694      | 4,682     | 6,594     |
| S Gladwin Rd & Deer Run Blvd S        | 6,800        | Average HH Incomes    | \$38,144 | \$46,984  | \$47,113  |
| W Houghton Lake Dr & Dexter St SW     | 7,000        | Median Home Values    | \$78,662 | \$105,257 | \$112,256 |