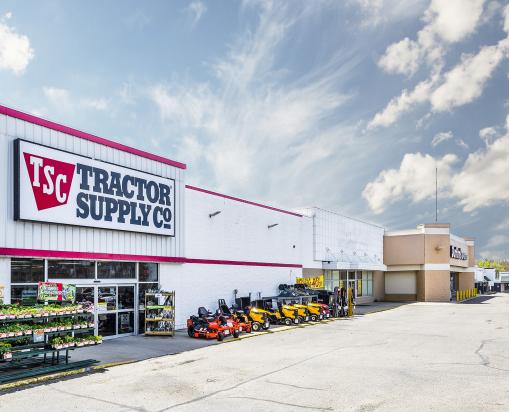

### **INVESTMENT HIGHLIGHTS:**

- ±94,522 SF community retail shopping center
- Occupied by national tenants such as Tractor Supply Company, Dunham's Sporting Goods, Gordmans, and Cooper-Standard Automotive
- 2019 NOI over \$312,000 at 80% occupancy
- Value-add component through lease up of existing ±18,483
   SF and new development opportunities
- Significant capital improvements within the last four (4)
  years, includes a new roof, sealed parking lot, updated fire
  sprinkler system, updated well-water system, and new
  exterior paint
- With limited nearby retail, the center is located within the main commercial hub serving the population of the entire county
- Located along Michigan Highway 55 (M-55) connecting US-127 to I-75, which runs from southern Florida to the northern tip of Michigan
- No set asking price