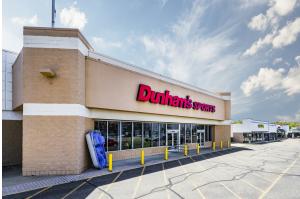

### **INVESTMENT HIGHLIGHTS:**

- ±94,522 SF community retail shopping center
- Occupied by national tenants such as Tractor Supply Company, Dunham's Sporting Goods, Gordmans, and Cooper-Standard Automotive
- 2019 NOI over \$312,000 at 80% occupancy
- Value-add component through lease up of existing ±18,483
   SF and new development opportunities
- Significant capital improvements within the last four (4)
  years, includes a new roof, sealed parking lot, updated fire
  sprinkler system, updated well-water system, and new
  exterior paint
- With limited nearby retail, the center is located within the main commercial hub serving the population of the entire county
- Located along Michigan Highway 55 (M-55) connecting US-127 to I-75, which runs from southern Florida to the northern tip of Michigan
- No set asking price