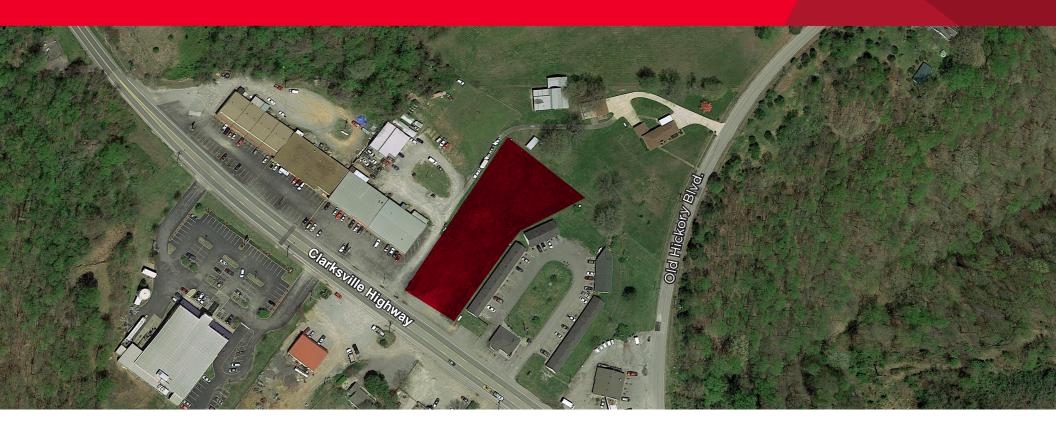

## 5522 Clarksville Highway

Joelton, TN 37080

## **Property Highlights**

- \$150,000
- 0.99 acres
- Building permit ready construction documents for 9,600 sf pre-engineered metal building, office/ warehouse use with loading dock
- Zoned CS (Commercial Services)
- 5.4 mile to I-24
- 11.9 miles to Downtown Nashville