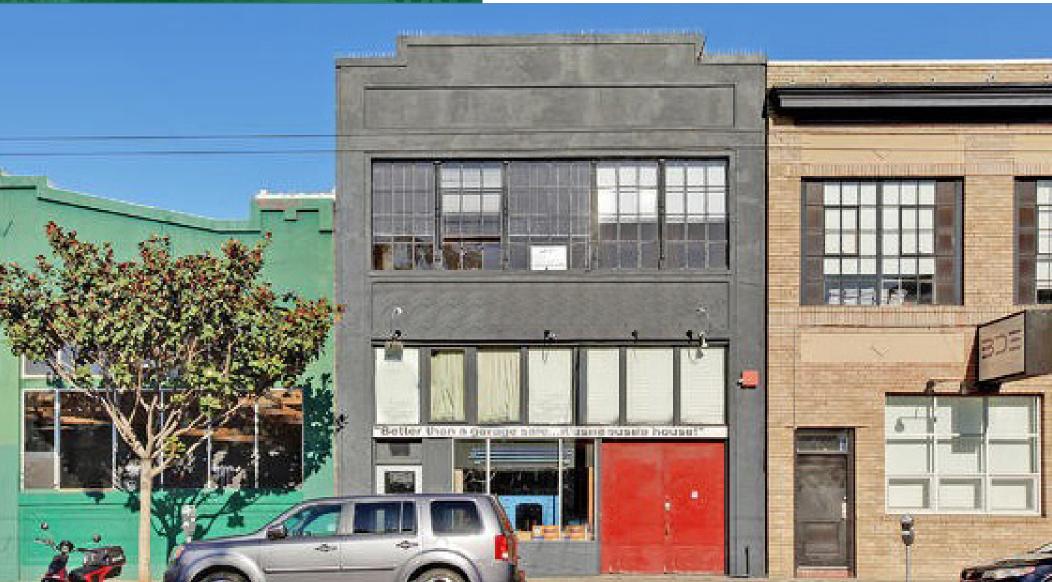

# **Lease Opportunity!**

Full Building Flex Space Located in West Yerba Buena

#### **OFFERING SUMMARY**

Building Size: 3,375 SF

Year Built: 1923

**Zoning**: MUR

**Parcel**: 3725-018

Lot Size: 2,247 SF

#### **PROPERTY HIGHLIGHTS**

• Ground floor: 2,178 SF

• Upper floor: 1,197 SF