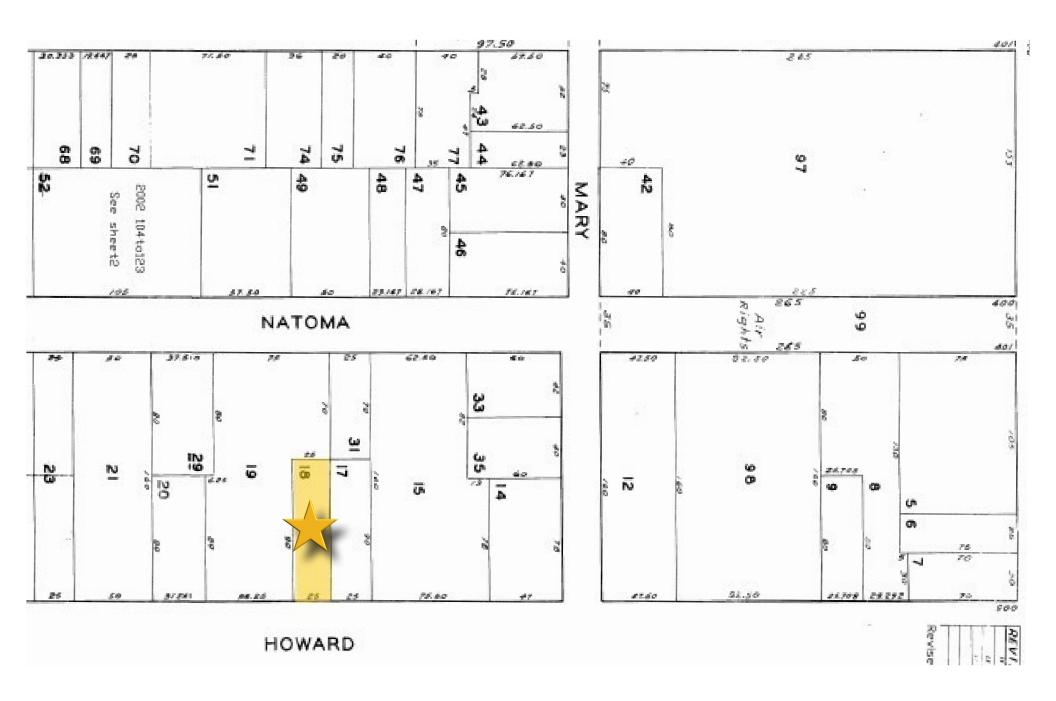

# **Lease Opportunity!**

Full Building Flex Space Located in West Yerba Buena





#### **OFFERING SUMMARY**

Building Size: 3,375 SF

Year Built: 1923

**Zoning**: MUR

**Parcel**: 3725-018

Lot Size: 2,247 SF

#### **PROPERTY HIGHLIGHTS**

• Ground floor: 2,178 SF

• Upper floor: 1,197 SF

# **PHOTOS**









The information in this document was obtained from sources we deem reliable; however, no warranty or representation, expressed or implied, is made as to the accuracy of the information contained herein.

## PARCEL MAP



## **NEIGHBORHOOD MAP**

952 Howard Street, San Francisco, CA







### **BARRY BRAM, CCIM**

Principal **O: 415.268.2231**bbram@tricommercial.com

DRE #00639738

### TRI Commercial/CORFAC International

71 Stevenson Street, Suite 1450, San Francisco, CA 94105 415.268.2200 I tricommercial.com