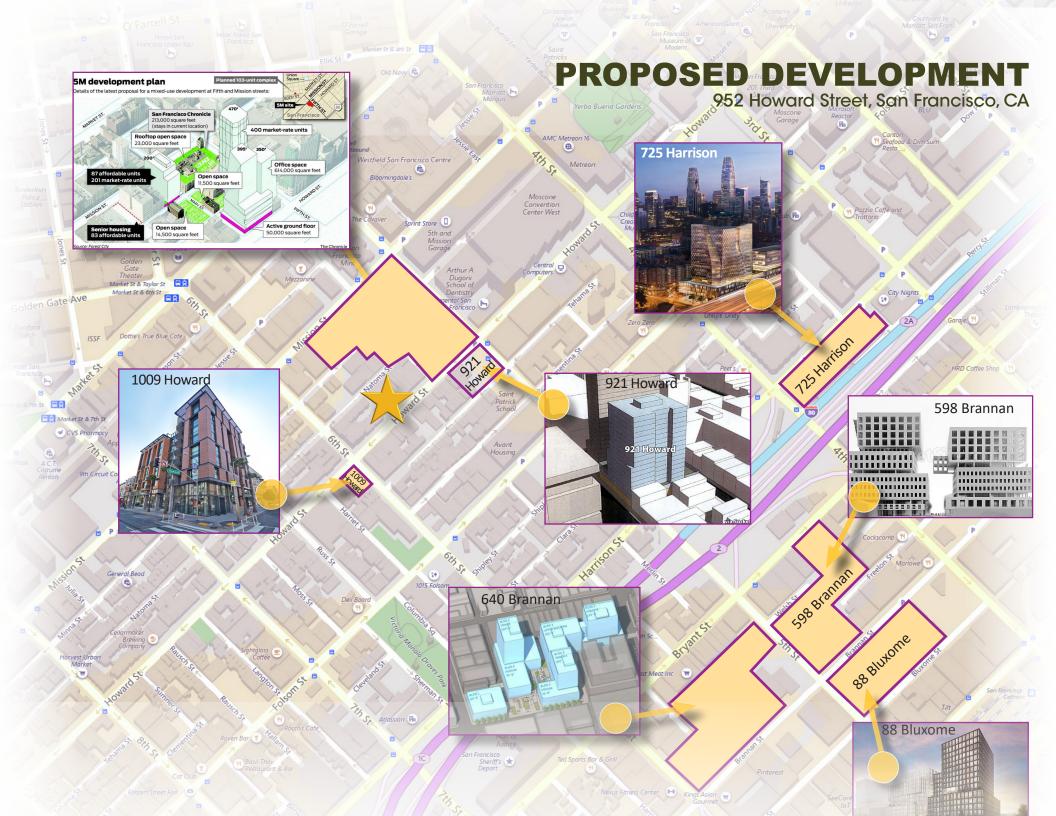

# **Lease Opportunity!**

Full Building Flex Space Located in West Yerba Buena





#### **OFFERING SUMMARY**

Building Size: 3,375 SF

Year Built: 1923

**Zoning**: MUR

**Parcel**: 3725-018

Lot Size: 2,247 SF

#### **PROPERTY HIGHLIGHTS**

• Ground floor: 2,178 SF

• Upper floor: 1,197 SF

# **PHOTOS**









The information in this document was obtained from sources we deem reliable; however, no warranty or representation, expressed or implied, is made as to the accuracy of the information contained herein.

## PARCEL MAP



## **NEIGHBORHOOD MAP**

952 Howard Street, San Francisco, CA







### **BARRY BRAM, CCIM**

Principal **O: 415.268.2231**bbram@tricommercial.com

DRE #00639738

### TRI Commercial/CORFAC International

71 Stevenson Street, Suite 1450, San Francisco, CA 94105 415.268.2200 I tricommercial.com