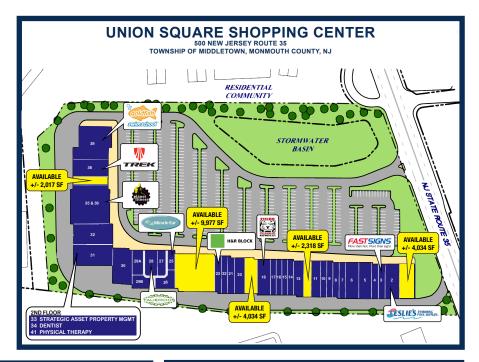

#### Availabilities - +/- 150,000 SF GLA

• +/- 2,017 SF

• +/- 4,034 SF

+/- 2,318 SF
+/- 9,977 SF

• +/- 4,034 SF (Former Restaurant)

# Union Square 500 Route 35, Middletown, New Jersey