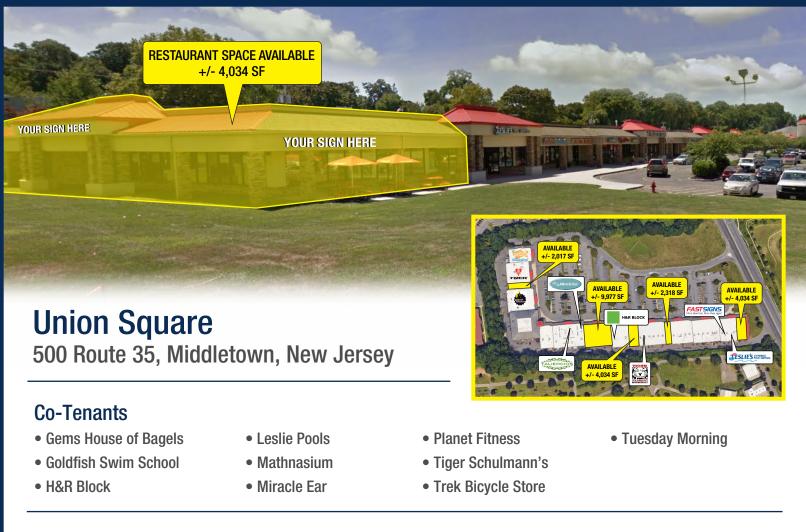

#### Availabilities - +/- 150,000 SF GLA

• +/- 2,017 SF

• +/- 4,034 SF

+/- 2,318 SF
+/- 9,977 SF

• +/- 4,034 SF (Former Restaurant)

# Union Square 500 Route 35, Middletown, New Jersey