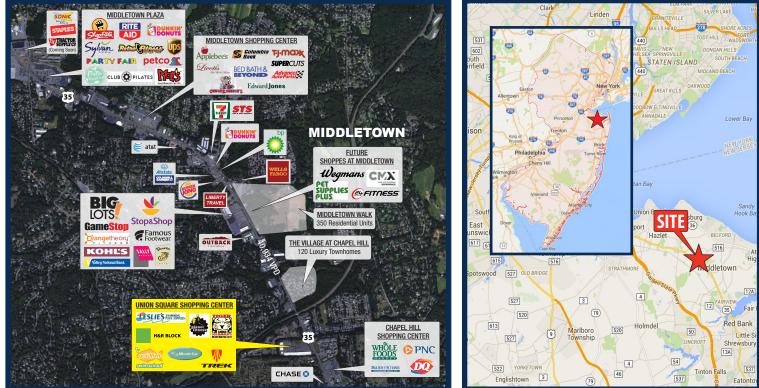

### **Site Description**

• High traffic center with strong national, regional and local retail operators located along this major retail corridor

• Aggressive rent

• Highly visible center with new tenant additions of Planet Fitness and Goldfish Swim School

Strong population density and income levels

• Well-maintained property and responsive landlord with tenant-friendly philosophy