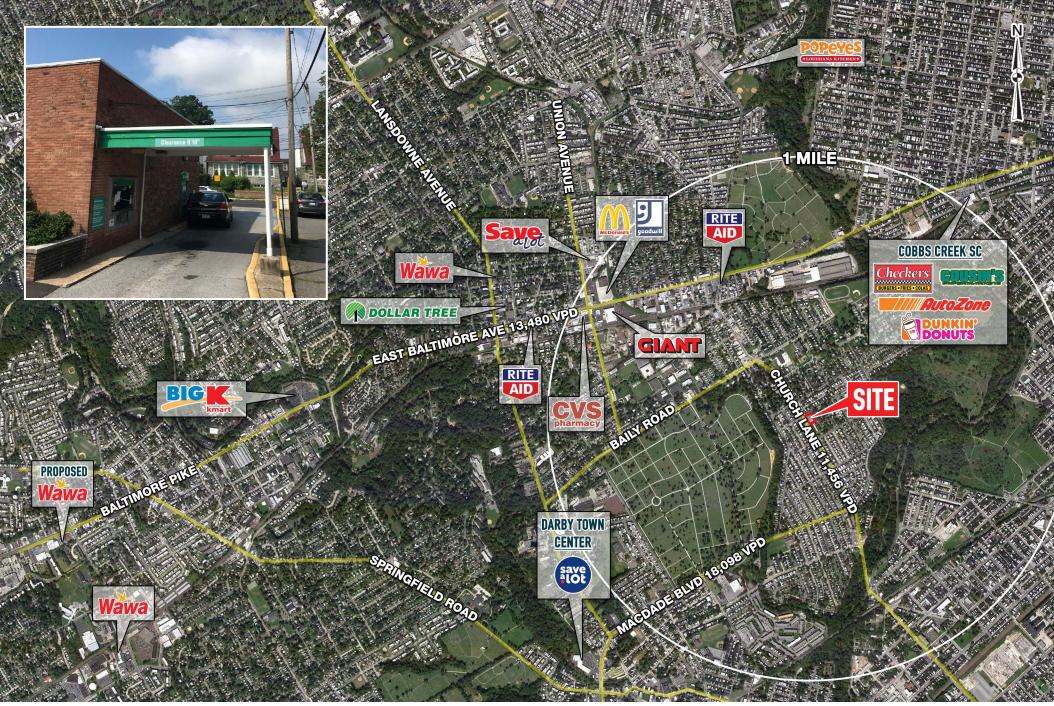

## stats.

|  | 2018 DEMOGRAPHICS*         | 1 MILE   | 3 MILES  | 5 MILES  |
|--|----------------------------|----------|----------|----------|
|  | EST. POPULATION            | 31,031   | 333,936  | 764,139  |
|  | EST. HOUSEHOLDS            | 10,934   | 125,888  | 308,533  |
|  | EST. AVG. HH INCOME        | \$58,050 | \$54,411 | \$76,208 |
|  | TRAFFIC COUNT: VPD *ESRI 2 | 018      |          |          |