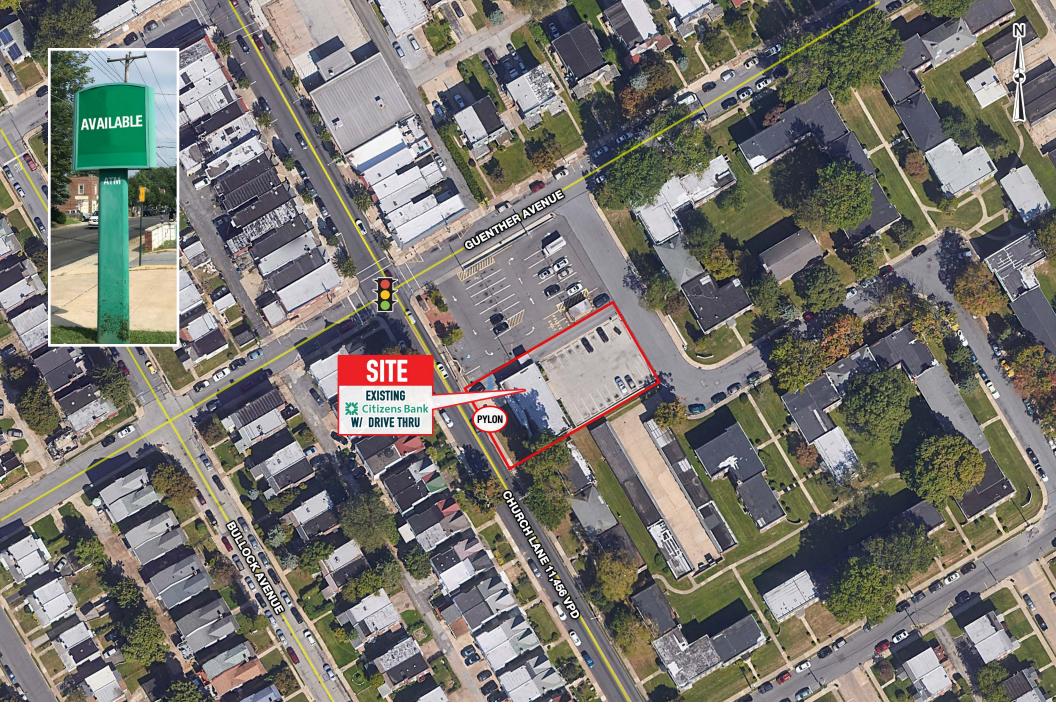

# FORMER CITIZEN'S BANK 735 CHURCH LANE

## property highlights.

- Neighborhood bank branch for lease in Delaware County!
- Parking lot accommodating 20 vehicles
- Drive-thru accessible
- Pylon signage available
- Perfect for banks, credit unions, fast food or medical users
- Zoning: COMMERCIAL (02)