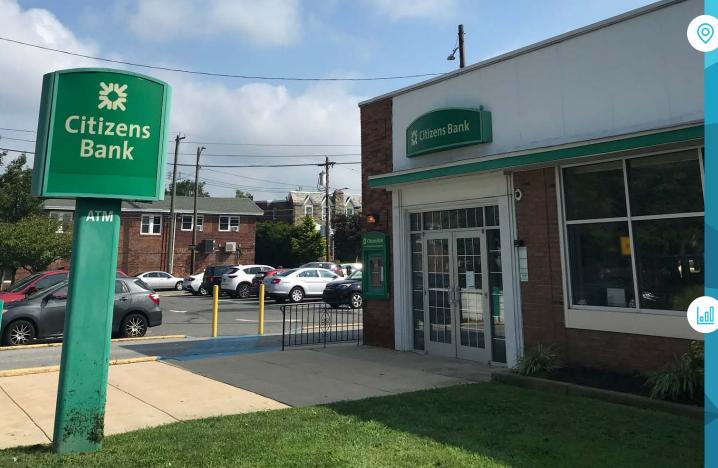

# FORMER CITIZEN'S BANK 735 CHURCH LANE

## property highlights.

- Neighborhood bank branch for lease in Delaware County!
- Parking lot accommodating 20 vehicles
- Drive-thru accessible
- Pylon signage available
- Perfect for banks, credit unions, fast food or medical users
- Zoning: COMMERCIAL (02)