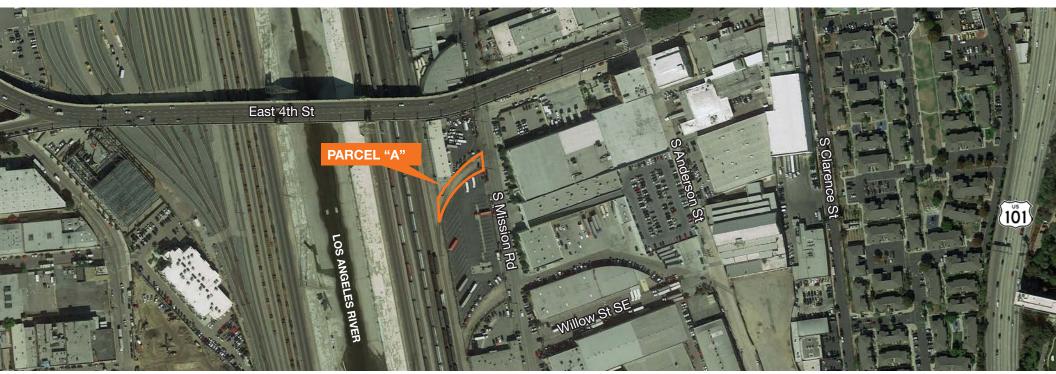

## Mission Road, Parcel A

Los Angeles, CA 90033

## **FEATURES**

7,121 SF raw land for sale

Asking price \$1,600,000

Immediate proximity to the \$450 Million 6th Street viaduct project (under construction)

Buildable lot - great for a variety of creative uses

Potential for container offices

Spectacular view of Downtown LA skyline

Rare opportunity to purchase a small lot near the LA River