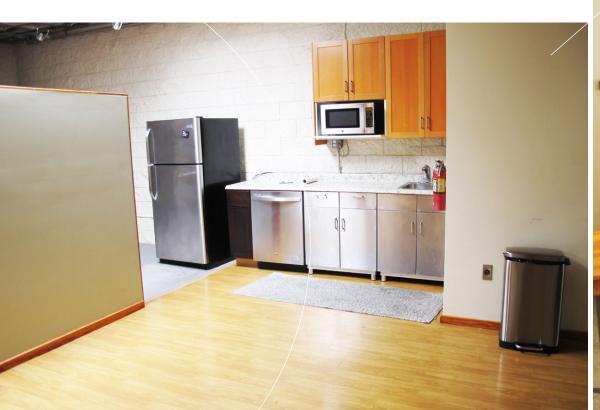

## **SPACEDETAILS**

- + \$3.00 psf, per month, FSG
- + 2,500 SF Office | 400 SF Lobby
- + Two Story Commercial Building
- Parking Located in Front of the Building
- + Clean Open plan Office Space
- + Reasonable Rental Rate
- + Ground Floor Leased for Kitchen Storage
- + Walking Distance to plenty of Restaurants, Work Out Facilities, Grocery Stores, and other Amenities