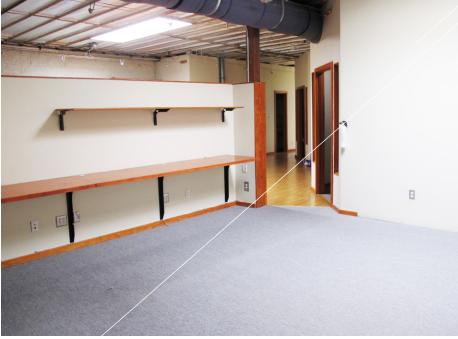

## **SPACEDETAILS**

- + \$3.00 psf, per month, FSG
- + 2,500 SF Office | 400 SF Lobby
- + Two Story Commercial Building
- Parking Located in Front of the Building
- + Clean Open plan Office Space
- + Reasonable Rental Rate
- + Ground Floor Leased for Kitchen Storage
- + Walking Distance to plenty of Restaurants, Work Out Facilities, Grocery Stores, and other Amenities