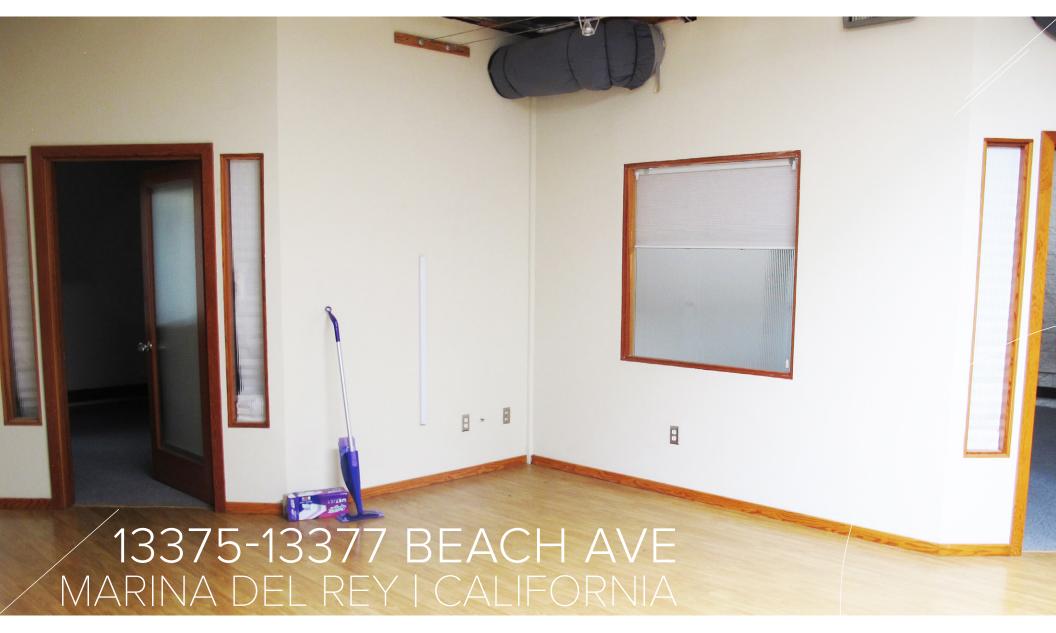

## **SPACEDETAILS**

- + \$3.00 psf, per month, FSG
- + 2,500 SF Office | 400 SF Lobby
- + Two Story Commercial Building
- Parking Located in Front of the Building
- + Clean Open plan Office Space
- + Reasonable Rental Rate
- + Ground Floor Leased for Kitchen Storage
- + Walking Distance to plenty of Restaurants, Work Out Facilities, Grocery Stores, and other Amenities