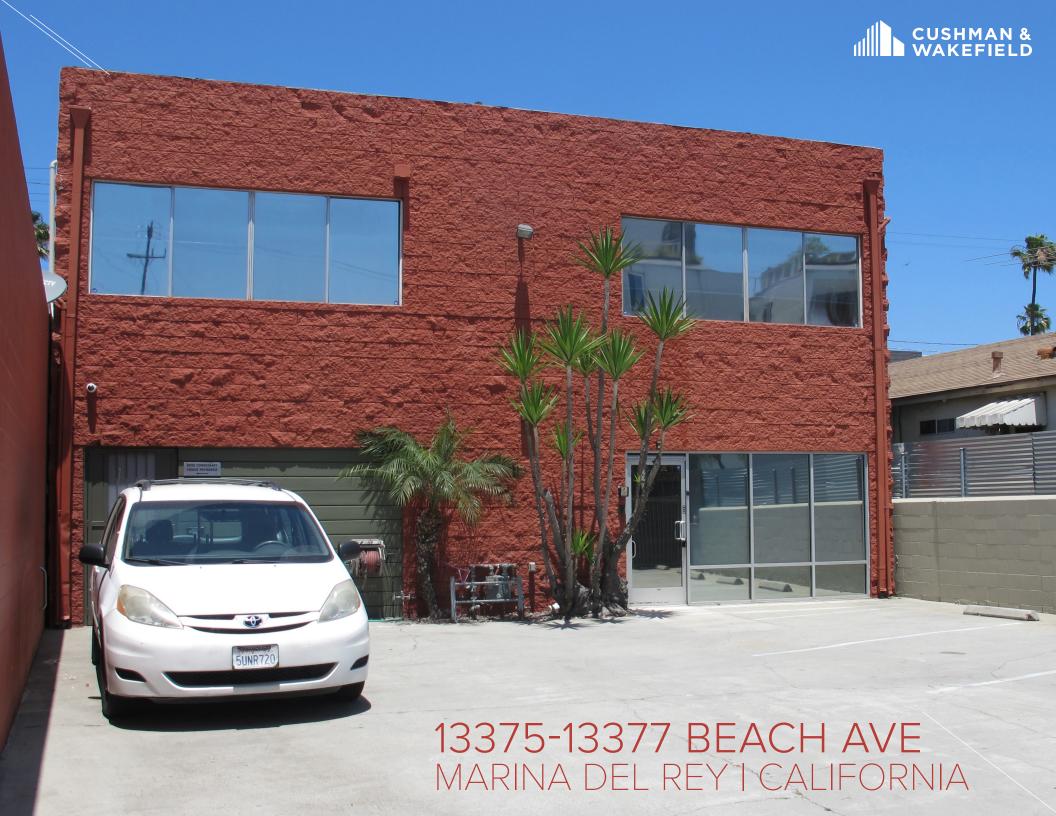

## **SPACEDETAILS**

- + \$3.00 psf, per month, FSG
- + 2,500 SF Office | 400 SF Lobby
- + Two Story Commercial Building
- Parking Located in Front of the Building
- + Clean Open plan Office Space
- + Reasonable Rental Rate
- + Ground Floor Leased for Kitchen Storage
- + Walking Distance to plenty of Restaurants, Work Out Facilities, Grocery Stores, and other Amenities