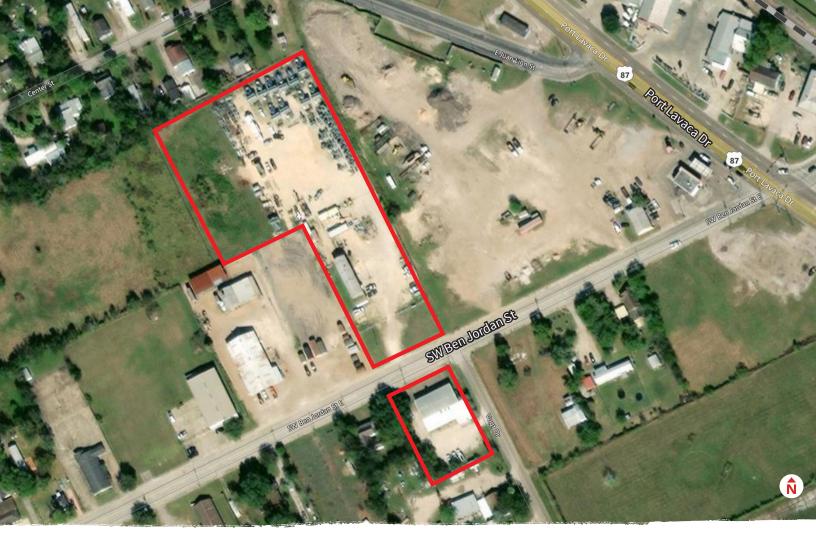

## Site features:

- Total land: ±4.228 acres
- 2208 SW Ben Jordan St
  - Building: ±2,349 (97,9' x 24') s.f. metal warehouse
  - Office: ±300 s.f.
  - Land area: ±3.65 acres
  - Dock high loading
  - Fully fenced stabilized yard
  - Uses: Any use that requires outside storage
- 2209 SW Ben Jordan St
  - Building: ±4,347 s.f. office
  - Land area: ±0.578 acres
  - Offices: 11 privates, 1 conference room, kitchen/coffee bar and reception area
  - Covered parking/storage area: ±2,037 s.f.
- Properties can be sold separately
- Sale price: contact broker

## ±6,696 s.f. on ±4.228 acres of land

2208 & 2209 SW Ben Jordan Street Victoria, TX 77901

For Sale

The information contained herein is obtained from sources believed to be reliable; however, JLL makes no guarantees, warranties or representations as to the completeness or accuracy thereof. The presentation of this property is submitted subject to errors, omissions, change of price or conditions, and is subject to prior sale, lease or withdrawal without notice.

## **±6,696 s.f. on ±4.228 acres of land** 2208 & 2209 SW Ben Jordan Street | Victoria, TX 77901

The information contained herein is obtained from sources believed to be reliable; however, JLL makes no guarantees, warranties or representations as to the completeness or accuracy thereof. The presentation of this property is submitted subject to errors, omissions, change of price or conditions, and is subject to prior sale, lease or withdrawal without notice.