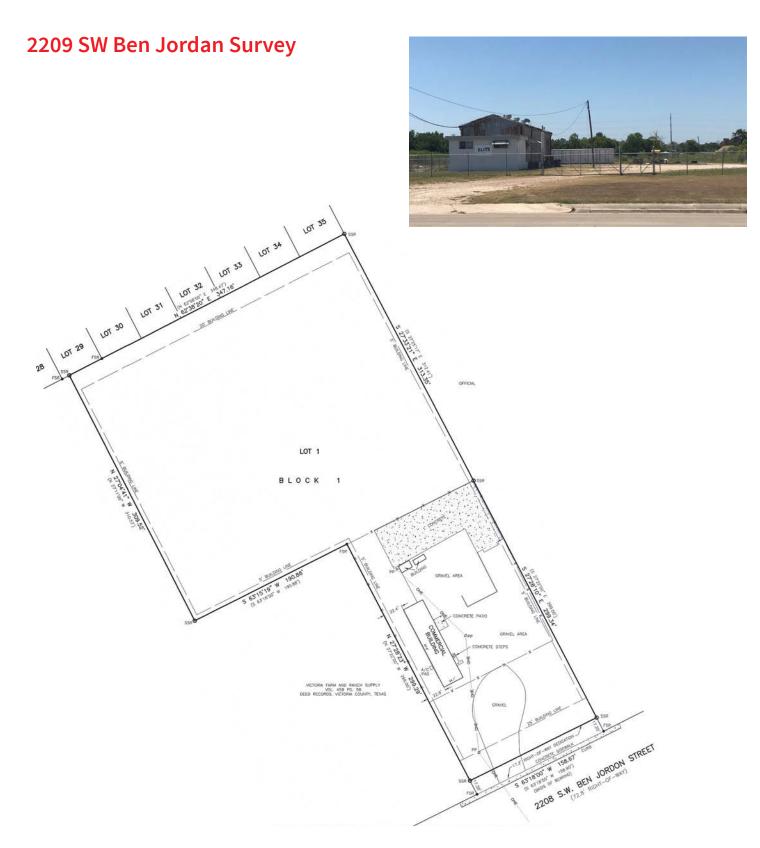

## Site features:

- Total land: ±4.228 acres
- 2208 SW Ben Jordan St
  - Building: ±2,349 (97,9' x 24') s.f. metal warehouse
  - Office: ±300 s.f.
  - Land area: ±3.65 acres
  - Dock high loading
  - Fully fenced stabilized yard
  - Uses: Any use that requires outside storage
- 2209 SW Ben Jordan St
  - Building: ±4,347 s.f. office
  - Land area: ±0.578 acres
  - Offices: 11 privates, 1 conference room, kitchen/coffee bar and reception area
  - Covered parking/storage area: ±2,037 s.f.
- Properties can be sold separately
- Sale price: contact broker

## ±6,696 s.f. on ±4.228 acres of land

2208 & 2209 SW Ben Jordan Street Victoria, TX 77901

For Sale

The information contained herein is obtained from sources believed to be reliable; however, JLL makes no guarantees, warranties or representations as to the completeness or accuracy thereof. The presentation of this property is submitted subject to errors, omissions, change of price or conditions, and is subject to prior sale, lease or withdrawal without notice.

## **±6,696 s.f. on ±4.228 acres of land** 2208 & 2209 SW Ben Jordan Street | Victoria, TX 77901

The information contained herein is obtained from sources believed to be reliable; however, JLL makes no guarantees, warranties or representations as to the completeness or accuracy thereof. The presentation of this property is submitted subject to errors, omissions, change of price or conditions, and is subject to prior sale, lease or withdrawal without notice.