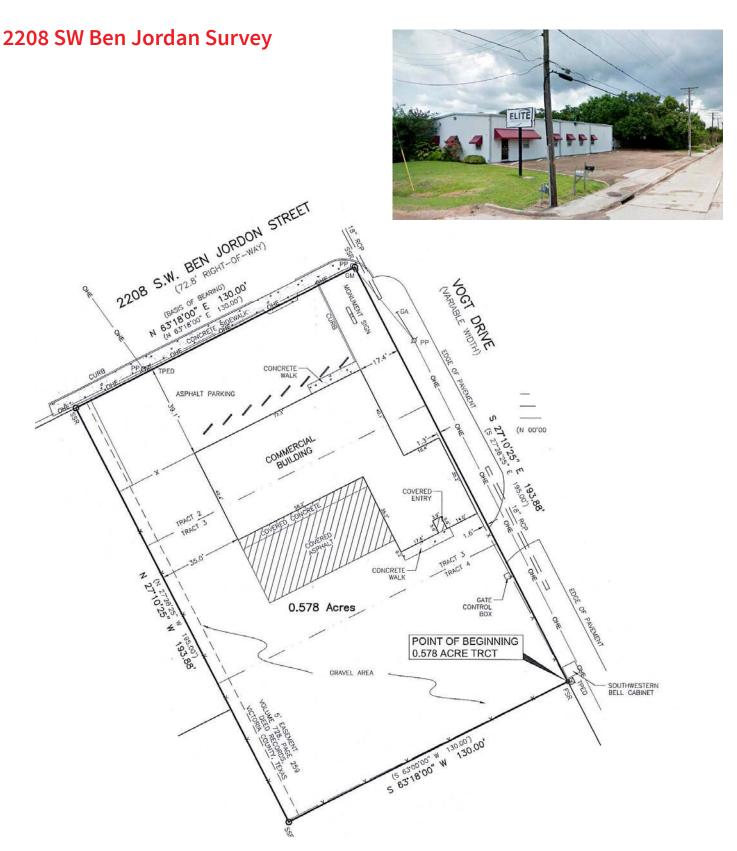

## Site features:

- Total land: ±4.228 acres
- 2208 SW Ben Jordan St
  - Building: ±2,349 (97,9' x 24') s.f. metal warehouse
  - Office: ±300 s.f.
  - Land area: ±3.65 acres
  - Dock high loading
  - Fully fenced stabilized yard
  - Uses: Any use that requires outside storage
- 2209 SW Ben Jordan St
  - Building: ±4,347 s.f. office
  - Land area: ±0.578 acres
  - Offices: 11 privates, 1 conference room, kitchen/coffee bar and reception area
  - Covered parking/storage area: ±2,037 s.f.
- Properties can be sold separately
- Sale price: contact broker

## ±6,696 s.f. on ±4.228 acres of land

2208 & 2209 SW Ben Jordan Street Victoria, TX 77901

For Sale

The information contained herein is obtained from sources believed to be reliable; however, JLL makes no guarantees, warranties or representations as to the completeness or accuracy thereof. The presentation of this property is submitted subject to errors, omissions, change of price or conditions, and is subject to prior sale, lease or withdrawal without notice.

## **±6,696 s.f. on ±4.228 acres of land** 2208 & 2209 SW Ben Jordan Street | Victoria, TX 77901

The information contained herein is obtained from sources believed to be reliable; however, JLL makes no guarantees, warranties or representations as to the completeness or accuracy thereof. The presentation of this property is submitted subject to errors, omissions, change of price or conditions, and is subject to prior sale, lease or withdrawal without notice.