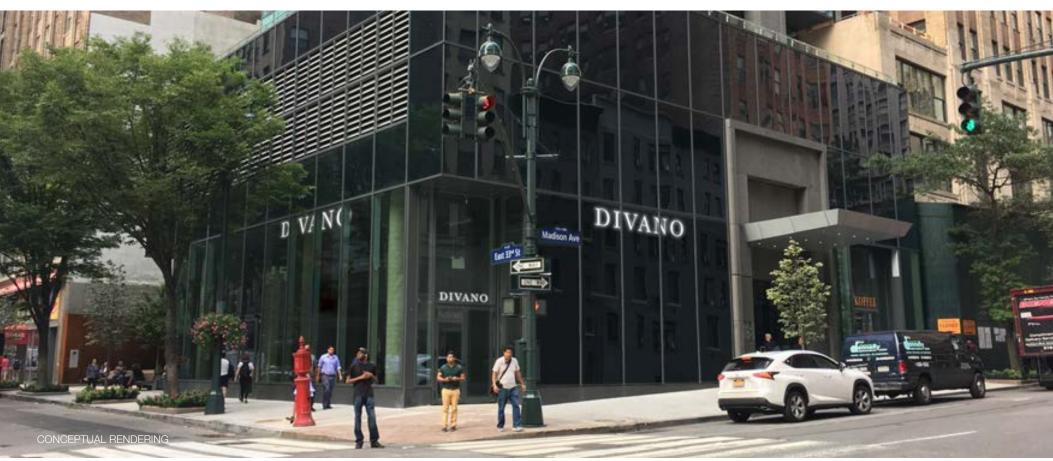

#### **LOCATION**

Northwest corner of East 33rd Street

#### **SITE STATUS**

**New Construction** 

#### **NEIGHBORS**

BoConcept, Minotti, Natuzzi, Fields Good Chicken, Blank Slate, Florim, Lazzoni Modern Furniture, and B&B Italia

#### **COMMENTS**

At the base of a brand new 33-story condo development

Both spaces have direct access to a 3,612-SF public plaza

All uses considered

Rare corner opportunity in the heart of NoMad

One block east of the Empire State Building