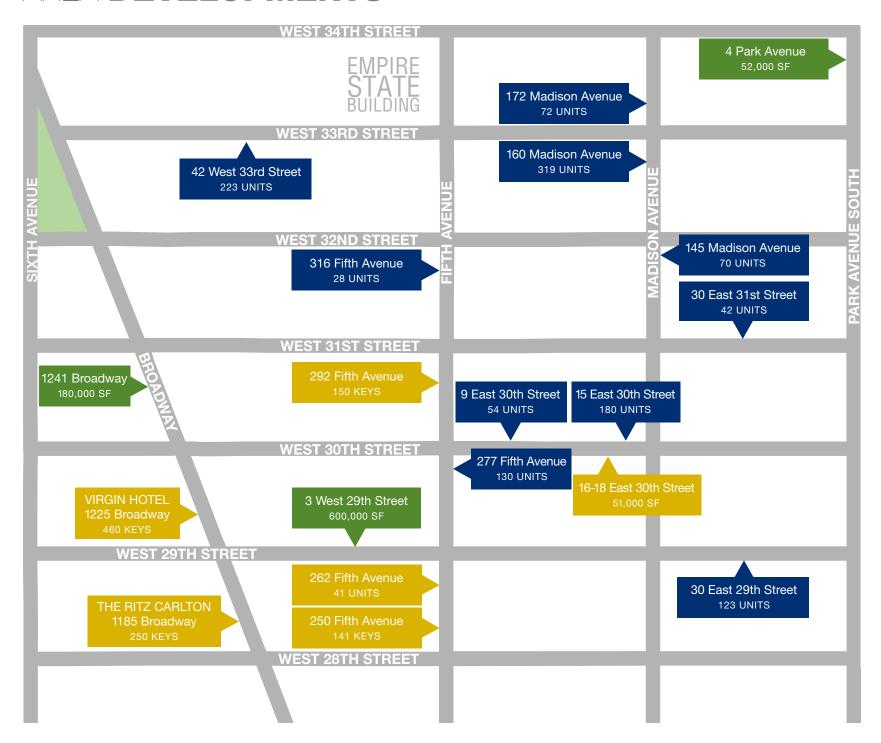

## AREA **DEVELOPMENTS**

Surrounded by nearly 1.5 million SF of new developments