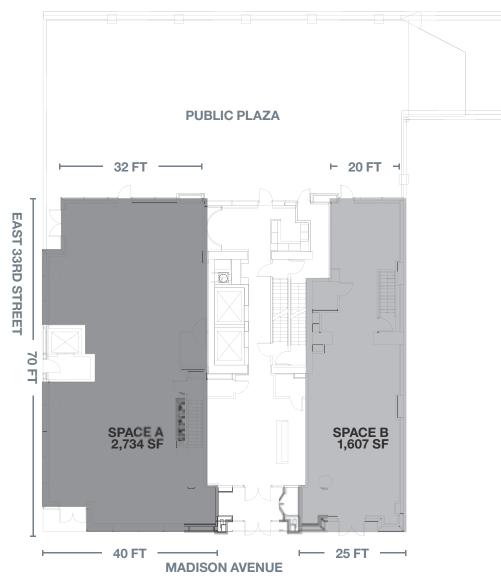

#### **GROUND FLOOR**

#### **APPROXIMATE SIZE**

Space A

Ground Floor 2,734 SF
Basement 843 SF
Total 3,577 SF

Space B

Ground Floor 1,607 SF
Basement 1,198 SF
Total 2.805 SF

#### **FRONTAGE**

Space A

40 FT on Madison Avenue

70 FT on East 33rd Street

32 FT on Public Plaza

Space B

25 FT on Madison Avenue

20 FT on Public Plaza