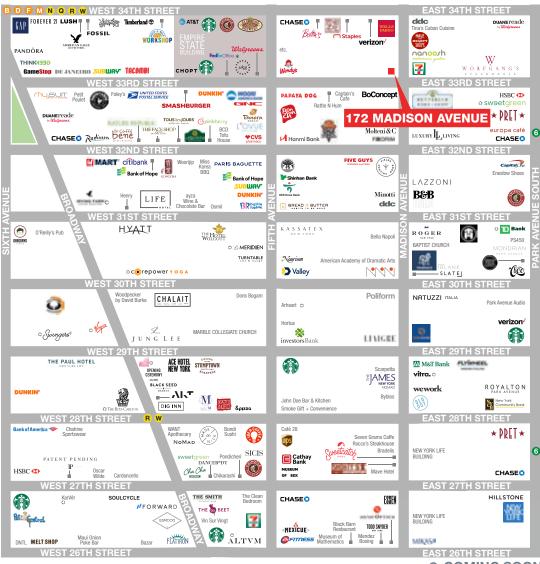

#### **NEIGHBORS**

BoConcept, Minotti, Natuzzi, Fields Good Chicken, Blank Slate, Florim, Lazzoni Modern Furniture, and B&B Italia

## AREA **DEVELOPMENTS**

# AREA RETAIL

**© COMING SOON** 