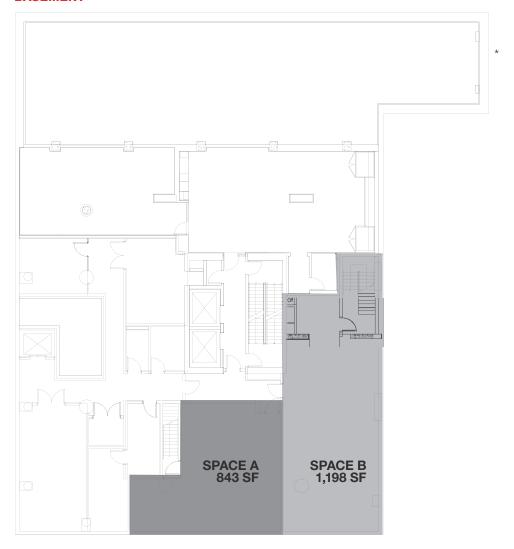

#### **BASEMENT**

#### **APPROXIMATE SIZE**

Space A

Ground Floor 2,734 SF
Basement 843 SF
Total 3,577 SF

Space B

Ground Floor 1,607 SF
Basement 1,198 SF
Total 2.805 SF