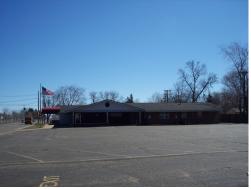

### For Sale

850 East Main Street Anoka, MN 55303

#### **PROPERTY DETAILS**

- Former funeral home for sale
- Office/retail/redevelopment or special use
- Three (3) city lots in downtown Anoka
- Total land size 41,445sf (.95 acres)
- 67 marked surface stalls
- Building size

Main building - upper level 4,790sf - lower level 4,790sf Rental building (unoccupied) - upper level 1,196sf lower level 1,196sf

Cannot sell to another funeral home

**PROPERTY DETAILS** SALE PRICE: \$835,000.00 PROPERTY TAXES: \$18,570.70 (2020)

# **For Sale**

850 E Main St | Anoka, Minnesota 55303

FOR MORE INFORMATION, CONTACT Marty Fisher | 763.862.2005 | mfisher@premiercommercialproperties.com

Rear access Main building (additional parking)

> Main St location on signalized intersection