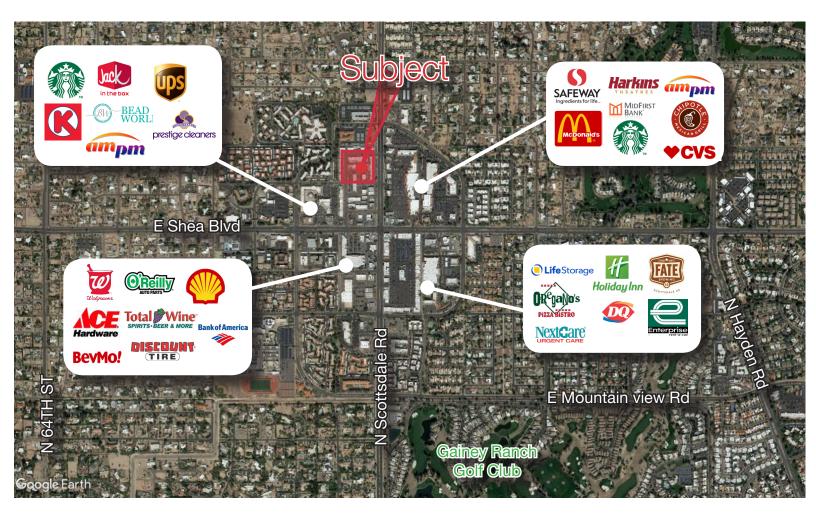

---------|-----------|-----------|-----------|
| Average Age:       | 43.60     | 44.70     | 43.40     |
| Population:        | 3,098     | 28,679    | 81,188    |
| Average HH Income  | \$115,903 | \$137,299 | \$118,983 |
| Daytime Employment | 126       | 936       | 17,852    |
| Traffic Counts     | VPD       |           |           |
| N Scottsdale Rd:   | 37,500    |           |           |
| E Shea Blvd:       | 36,200    |           |           |

For More Information:

#### Sharon Reeves

602 852 3422 sharon.reeves@naihorizon.com

#### For Sale Sundown Plaza 870 SF Retail Condo

## Additional Photos









For More Information:

## Additional Photos

For Sale Sundown Plaza 870 SF Retail Condo





For More Information:

# Retail Map

For Sale Sundown Plaza 870 SF Retail Condo





For More Information:

# Aerial Map

For Sale Sundown Plaza 870 SF Retail Condo





For More Information: