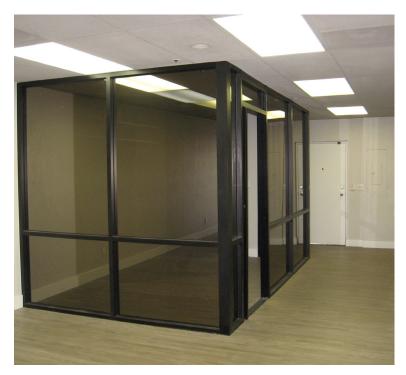

#### **Property Features**

- Perfect owner/user or small investor single tenant retail condominium
- Unit 1-870 SF | hard to find small space
- Open parking in front with one dedicated parking space in the rear
- Interior has been updated with new paint throughout and new wood-look vinyl plank flooring
- Signage on building facade
- Across from newly constructed two story 9,000 SF building. First ground up construction in Sundown Plaza in many years
- 2018 property tax: \$1,378

## Additional Photos

For Sale Sundown Plaza 870 SF Retail Condo

For More Information: