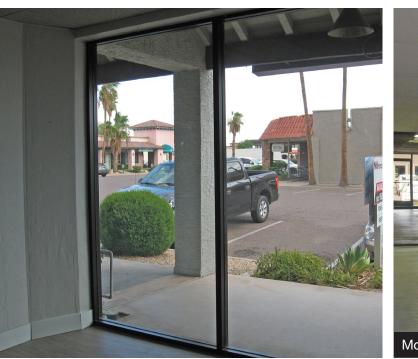

#### **Property Features**

- Perfect owner/user or small investor single tenant retail condominium
- Unit 1-870 SF | hard to find small space
- Open parking in front with one dedicated parking space in the rear
- Interior has been updated with new paint throughout and new wood-look vinyl plank flooring
- Signage on building facade
- Across from newly constructed two story 9,000 SF building. First ground up construction in Sundown Plaza in many years
- 2018 property tax: \$1,378

## Additional Photos

For More Information: