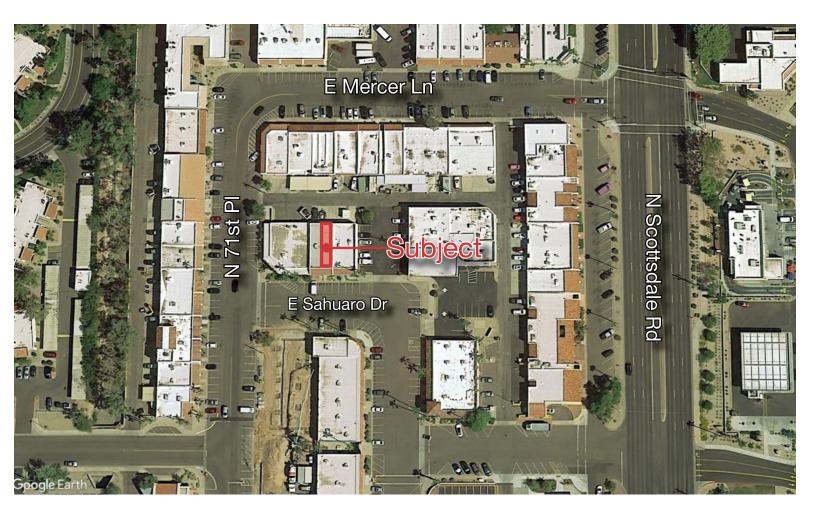

70     | 43.40     |
| Population:        | 3,098     | 28,679    | 81,188    |
| Average HH Income  | \$115,903 | \$137,299 | \$118,983 |
| Daytime Employment | 126       | 936       | 17,852    |
| Traffic Counts     | VPD       |           |           |
| N Scottsdale Rd:   | 37,500    |           |           |
| E Shea Blvd:       | 36,200    |           |           |

For More Information:

#### Sharon Reeves

602 852 3422 sharon.reeves@naihorizon.com

#### For Sale Sundown Plaza 870 SF Retail Condo

## Additional Photos









For More Information:

## Additional Photos

For Sale Sundown Plaza 870 SF Retail Condo





For More Information:

# Retail Map

For Sale Sundown Plaza 870 SF Retail Condo





For More Information:

# Aerial Map

For Sale Sundown Plaza 870 SF Retail Condo





For More Information: