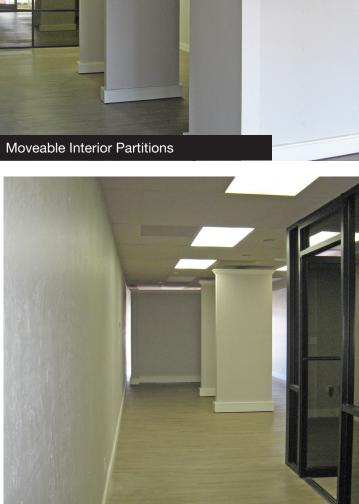

#### **Property Features**

- Perfect owner/user or small investor single tenant retail condominium
- Unit 1-870 SF | hard to find small space
- Open parking in front with one dedicated parking space in the rear
- Interior has been updated with new paint throughout and new wood-look vinyl plank flooring
- Signage on building facade
- Across from newly constructed two story 9,000 SF building. First ground up construction in Sundown Plaza in many years
- 2018 property tax: \$1,378

## Additional Photos

For Sale Sundown Plaza 870 SF Retail Condo

For More Information: