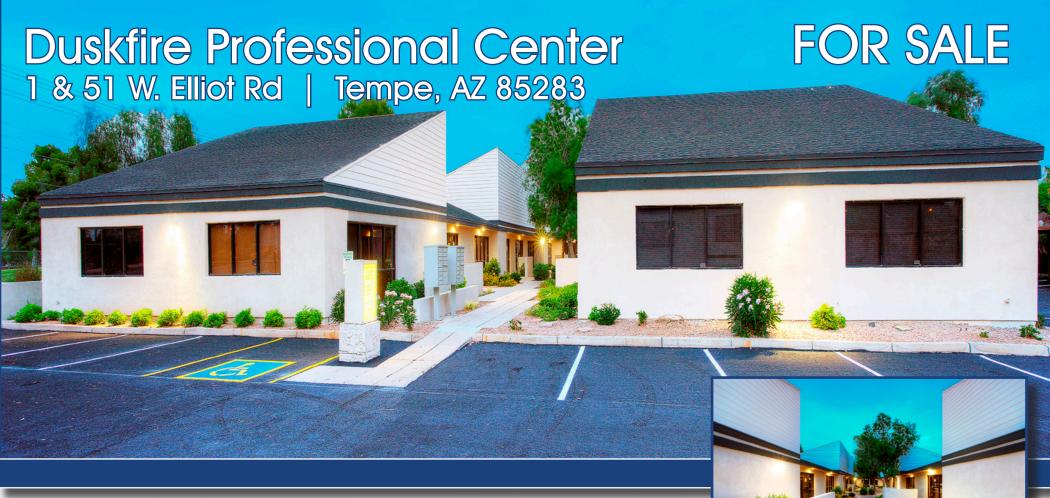

## Duskfire Professional Center 1 & 51 W. Elliot Rd | Tempe, AZ 85283

|                       | <u>Pro-Forma:</u>                                            |
|-----------------------|--------------------------------------------------------------|
| Gross Income:         | \$389,657.54                                                 |
| .50 Expenses:         | \$125,737.50                                                 |
| Net Income:           | \$263,920.04                                                 |
| 00.00 Purchase Price: | \$2,640,000.00                                               |
| Vacancy:              | 0%                                                           |
| Cap Rate:             | 9.9%                                                         |
|                       | *assuming lease up at \$17.50 psf/fs/yr                      |
|                       | 2.50 Expenses:  Net Income:  O0.00 Purchase Price:  Vacancy: |