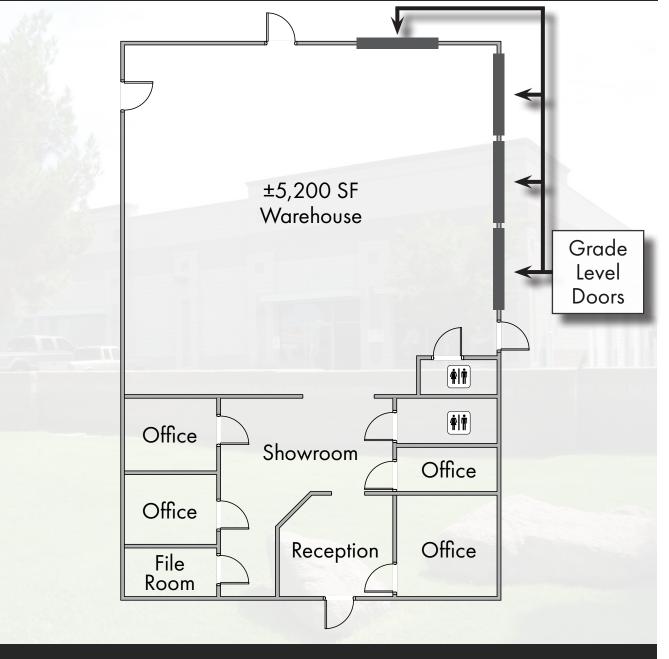

# **Property Details**

Project Size ±20,565 SF Multi-Tenant

**Availability** Suite 5,  $\pm$ 5,255 SF

Office  $20\% \pm 1.100 \text{ SF}$ 

Reception, 4 Offices

GC, Town of Gilbert Zoning

120/208V, 400amps, 3Ph Power

Age 2003

(4) 12' Roll Up Doors Doors

Clear height 16'

**Parking** 20 Spaces (Suite #5)

Frontage McQueen Rd.