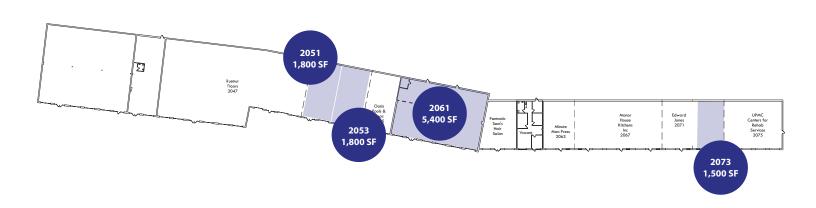

- Abundant on-site parking
- Traffic count: +/- 19,062 vehicles per day

 Wide variety of tenants including DIBS Workboots, American Made Nutrition, Oasis Pools and Spas, and Manor House Kitchens

### **DEMOGRAPHICS**

1 Mile 3 Mile 5 Mile 2017 population 7,809 28,392 67,975 Med. HH Income \$70,256 \$74,826 \$71,949

**Asking Rate: \$14 - \$16 psf** 

CONTACT:
Brad Ring
Commercial Brokerage
412.261.6532 x224
brad@prudentialrealty.com