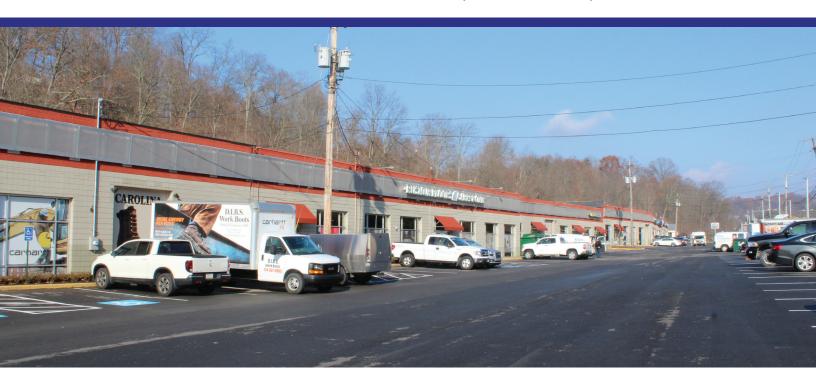

- Abundant on-site parking
- Traffic count: +/- 19,062 vehicles per day

 Wide variety of tenants including DIBS Workboots, American Made Nutrition, Oasis Pools and Spas, and Manor House Kitchens