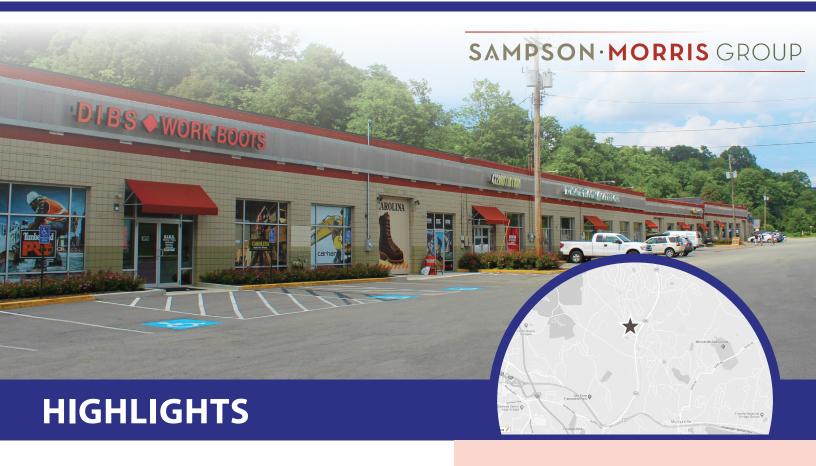

### **PINE VALLEY PLAZA**

2053 - 2075 GOLDEN MILE HIGHWAY, PITTSBURGH, PA 15239

- Prime retail space located on high traffic retail corridor in Plum Borough
- Located on the border of Allegheny & Westmoreland County
- Easy access to PA Turnpike & 376 Parkway East

- Abundant on-site parking
- Traffic count: +/- 19,062 vehicles per day

 Wide variety of tenants including DIBS Workboots, American Made Nutrition, Oasis Pools and Spas, and Manor House Kitchens