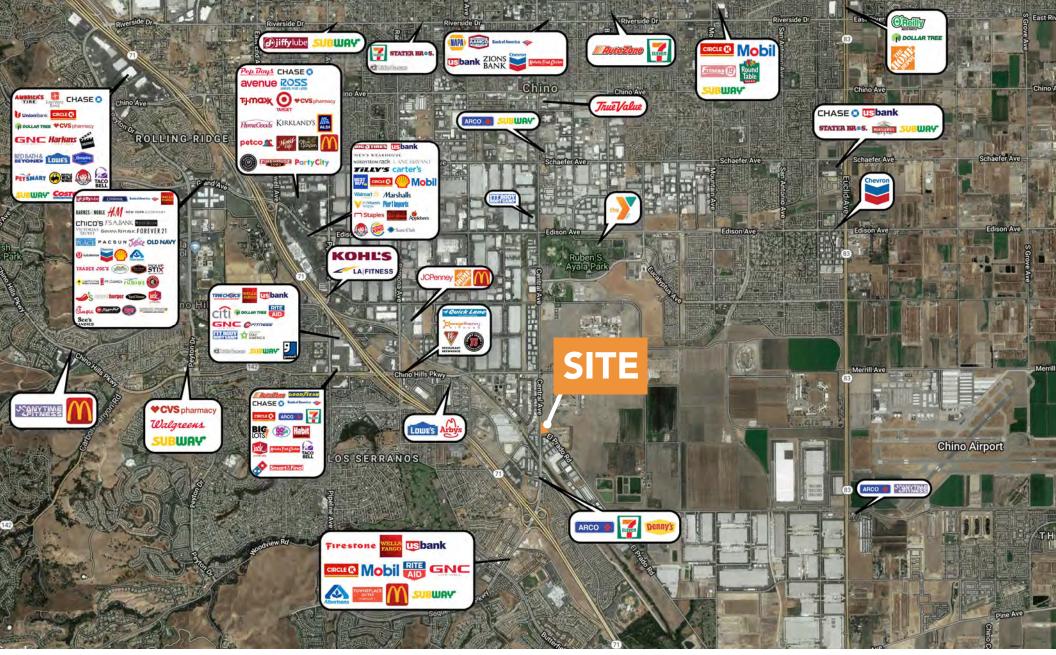

#### **DEMOGRAPHICS** 1 Mile 3 Mile 5 Mile 219,666 POPULATION 7,117 87,228 MEDIAN HOUSEHOLD \$95,175 \$97,796 \$94,773 **INCOME** HIGH SCHOOL **DEGREE OR** 917 12,056 31,450 HIGHER GRADUATE 45,007 1,745 18,860 **DEGREE OR** HIGHER TOTAL 62,226 4,744 40,363 **EMPLOYEES** TOTAL 463 4,071 6,976 BUSINESSES