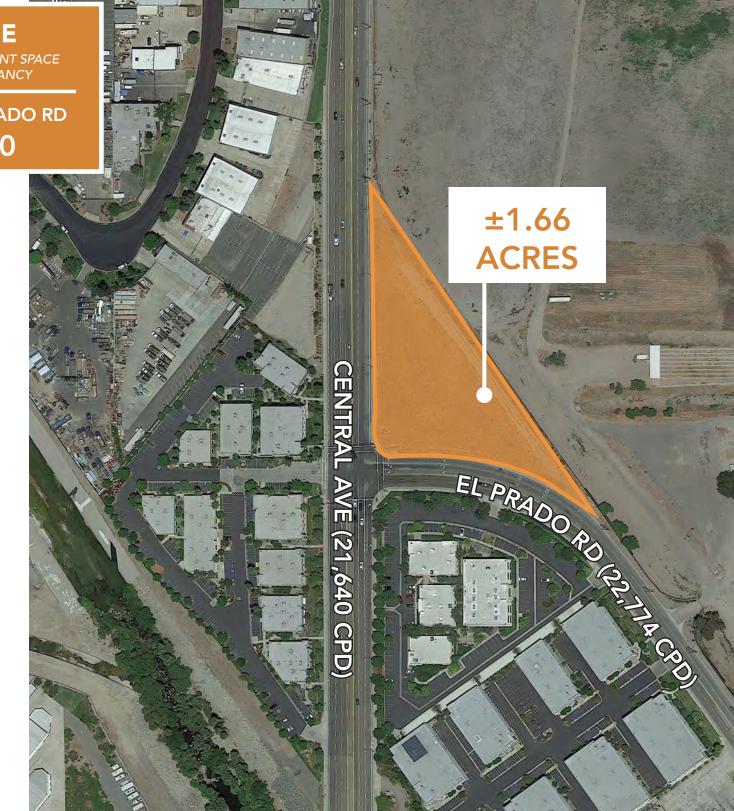

# FOR LEASE

1,600 SF OF PRE-CONSTRUCTION RESTAURANT SPACE AVAILABLE WITH GAS STATION CO-TENANCY

NEQ OF CENTRAL AVE & EL PRADO RD CHINO, CA 91710

### **PROPERTY FEATURES**

- Planned gas station development with 1,600 SF Restaurant space available
- Busy retail intersection
- New Construction and excellent co-tenancy
- Heavy daytime vehicle count
- January 2021 delivery
- Delivery condition is flexible depending on tenant requirements

#### **TRAFFIC COUNTS**

22,774 CPD

El Prado Road

21,640 CPD

**Central Avenue** 

78,207 CPD

71 Freeway @ Central Ave

\*Source: Regis Online