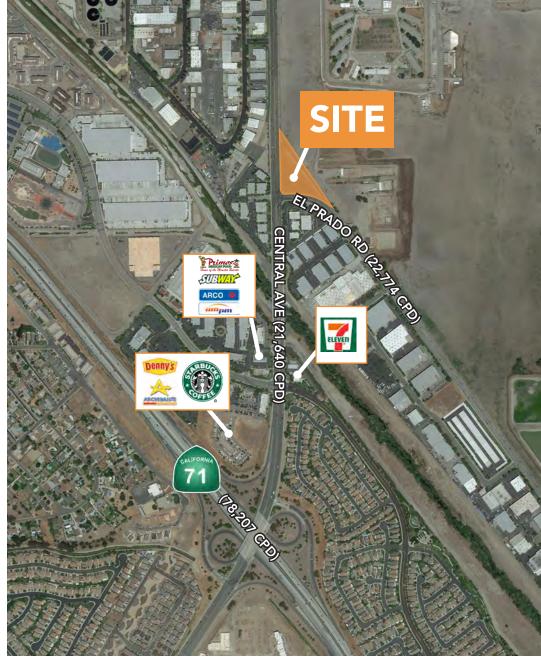

#### **TRAFFIC COUNTS**

22,774 CPD

El Prado Road

21,640 CPD

**Central Avenue** 

78,207 CPD

71 Freeway @ Central Ave

\*Source: Regis Online