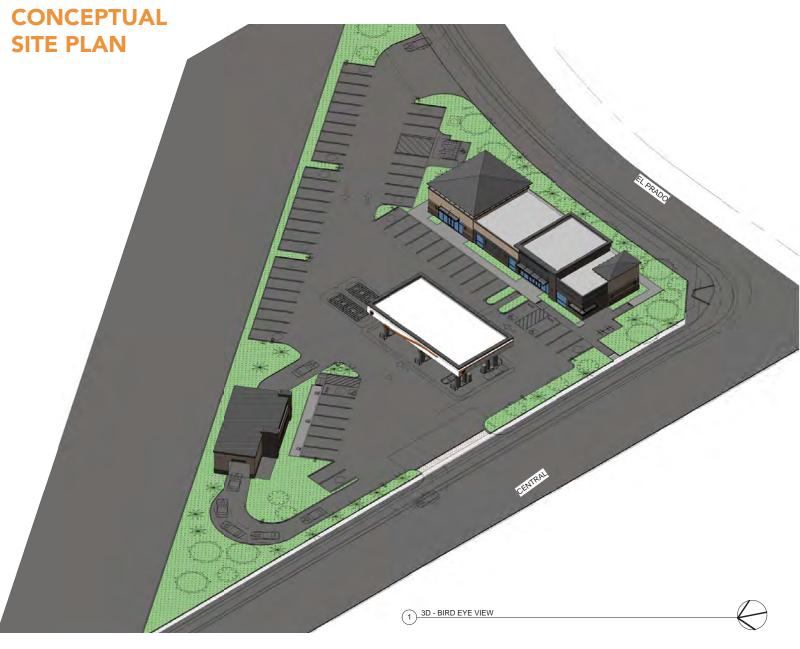

### **PROPERTY FEATURES**

- Planned gas station development with 1,600 SF Restaurant space available
- Busy retail intersection
- New Construction and excellent co-tenancy
- Heavy daytime vehicle count
- January 2021 delivery
- Delivery condition is flexible depending on tenant requirements