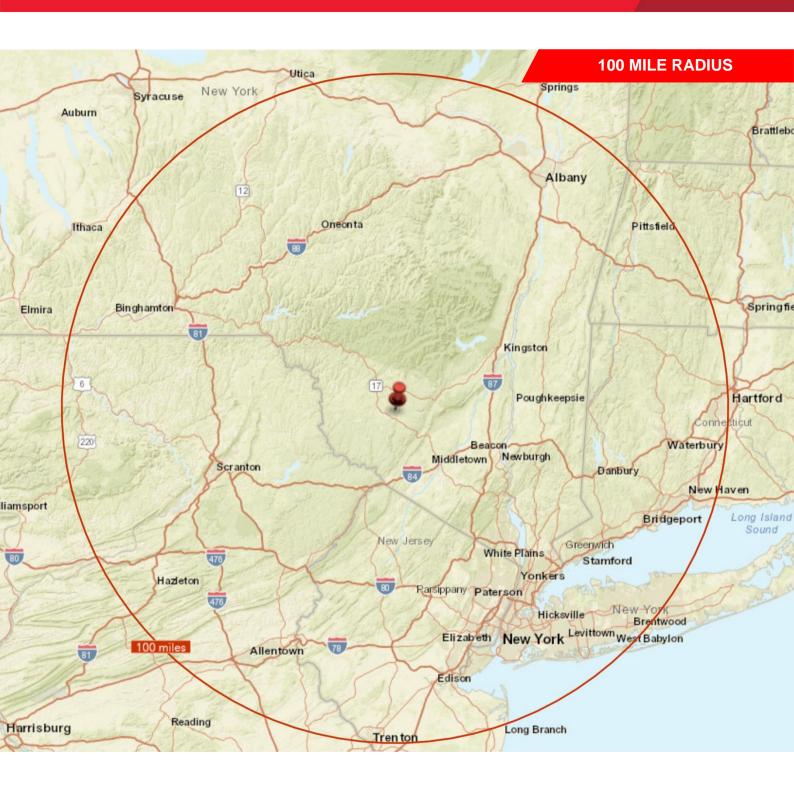

The amount of annual visitors to the area is expected to increase to 4 million by 2022. Total job creation from both the casino and the hotel/waterpark is expected to exceed 2,100 direct employees.

Located within 2,500 feet of the Resorts World Casino, this 20 acre parcel is the closest residentially-zoned land to the casino. With a zoning variance, the parcel could make for an ideal workforce housing site for both the casino and the hotel/waterpark employees. Public sewer is within 1,500 feet of the property.

Other local and notable tourist attractions include the Monster Golf Club, Veria Lifestyle Wellness Resort, Monticello Raceway and the Monticello Motor Club.

For more information, please contact:

Peter H. Malone Real Estate Salesperson 914 213 2863