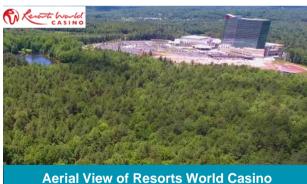

## **Property Highlights**

As Exclusive Broker, Cushman & Wakefield | Pyramid Brokerage Company is pleased to offer for sale this uniquely sited prime land in Sullivan County, NY.

The 20-acre parcel borders the newly-built \$1.2 billion Resorts World Casino which features 65,000 square feet of gaming space plus an 18-story luxury hotel.