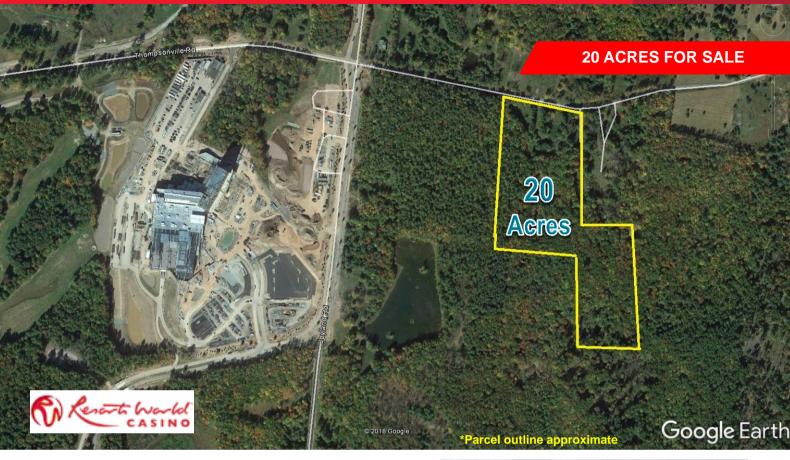

## **Property Highlights**

As Exclusive Broker, Cushman & Wakefield | Pyramid Brokerage Company is pleased to offer for sale this uniquely sited prime land in Sullivan County, NY.

The 20-acre parcel borders the newly-built \$1.2 billion Resorts World Casino which features 65,000 square feet of gaming space plus an 18-story luxury hotel.

The amount of annual visitors to the area is expected to increase to 4 million by 2022. Total job creation from both the casino and the hotel/waterpark is expected to exceed 2,100 direct employees.

Located within 2,500 feet of the Resorts World Casino, this 20 acre parcel is the closest residentially-zoned land to the casino. With a zoning variance, the parcel could make for an ideal workforce housing site for both the casino and the hotel/waterpark employees. Public sewer is within 1,500 feet of the property.