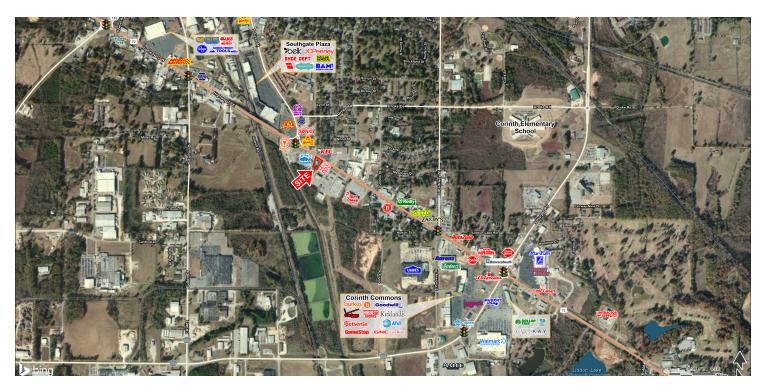

# RETAILER MAP

# PROPERTY HIGHLIGHTS

- 2,127± SF freestanding building on 0.58 acres For Lease
- Area retailers include Belk, JCPenney, Walmart, Lowe's, Tractor Supply Co., Malco Theater, Hobby Lobby, Burkes Outlet, Dirt Cheap, Aldi, Marshalls, Walgreens, Dollar Tree, AutoZone, Zaxby's, McDonald's, Arby's, Wendy's and more
- Corinth is the county seat for Alcorn County and is located in the northeast region of the state
- Traffic Count: Highway 72 30,000 AADT