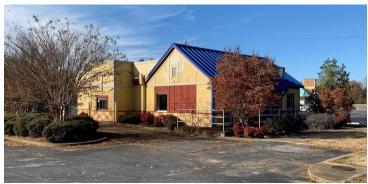

# FORMER LONG JOHN SILVER'S

806 Highway 72 E, Corinth, MS 38834

# PROPERTY HIGHLIGHTS

- 2,127± SF freestanding building on 0.58 acres For Lease
- Area retailers include Belk, JCPenney, Walmart, Lowe's, Tractor Supply Co., Malco Theater, Hobby Lobby, Burkes Outlet, Dirt Cheap, Aldi, Marshalls, Walgreens, Dollar Tree, AutoZone, Zaxby's, McDonald's, Arby's, Wendy's and more
- Corinth is the county seat for Alcorn County and is located in the northeast region of the state
- Traffic Count: Highway 72 30,000 AADT