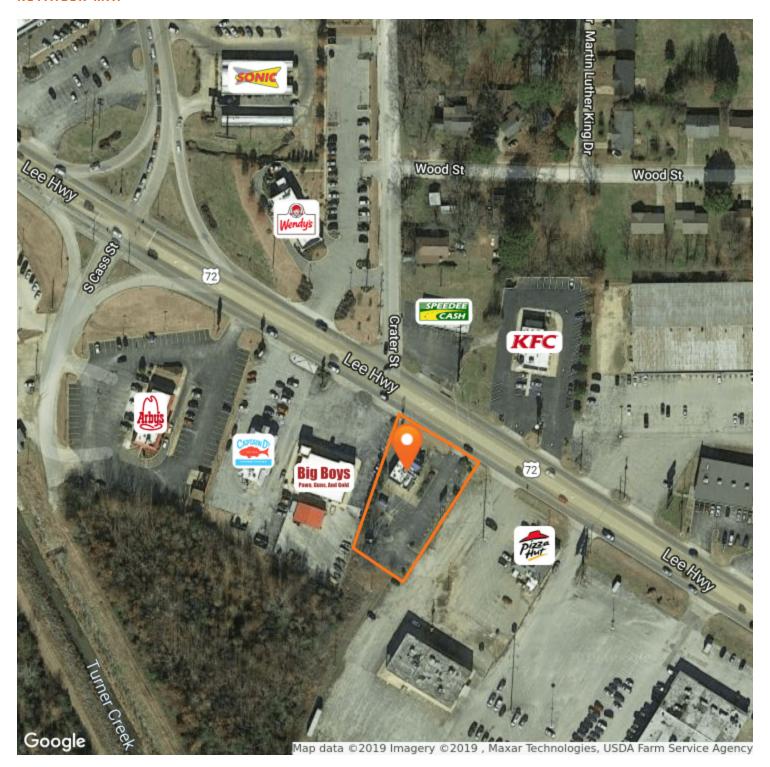

# PROPERTY HIGHLIGHTS

- 2,127± SF freestanding building on 0.58 acres For Lease
- Area retailers include Belk, JCPenney, Walmart, Lowe's, Tractor Supply Co., Malco Theater, Hobby Lobby, Burkes Outlet, Dirt Cheap, Aldi, Marshalls, Walgreens, Dollar Tree, AutoZone, Zaxby's, McDonald's, Arby's, Wendy's and more
- Corinth is the county seat for Alcorn County and is located in the northeast region of the state
- Traffic Count: Highway 72 30,000 AADT

# RETAILER MAP