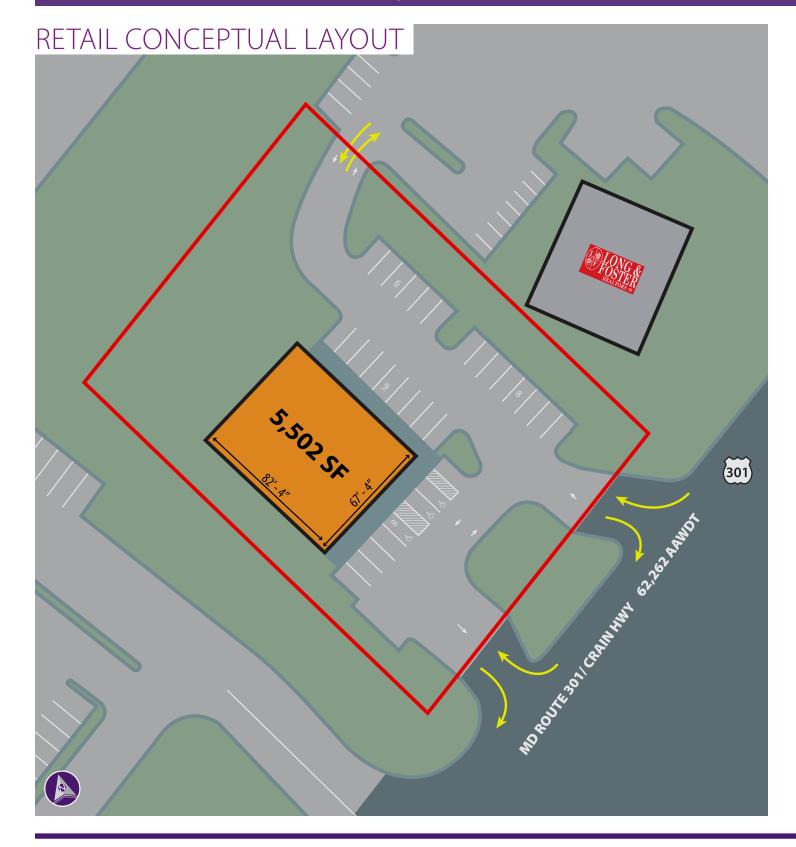

# 3185 Crain Highway

WALDORF, MD 20603

1 +/- Acre Pad Site Available

### **Property Highlights**

- 1 +/- acre pad site available for ground lease or build to suit
- Potential Drive Thru opportunity
- Direct access to heavily traveled Crain Highway (Route 301) 62,262 AAWDT
- Cross access with Best Buy
- Great branding opportunity