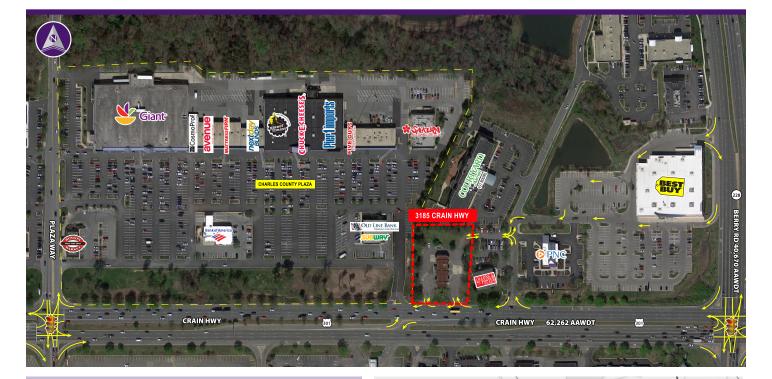

### **Property Highlights**

- 1 +/- acre pad site available for ground lease or build to suit
- Potential Drive Thru opportunity
- Direct access to heavily traveled Crain Highway (Route 301) 62,262 AAWDT
- Cross access with Best Buy
- Great branding opportunity

## 3185 CRAIN HIGHWAY ■ WALDORF, MARYLAND