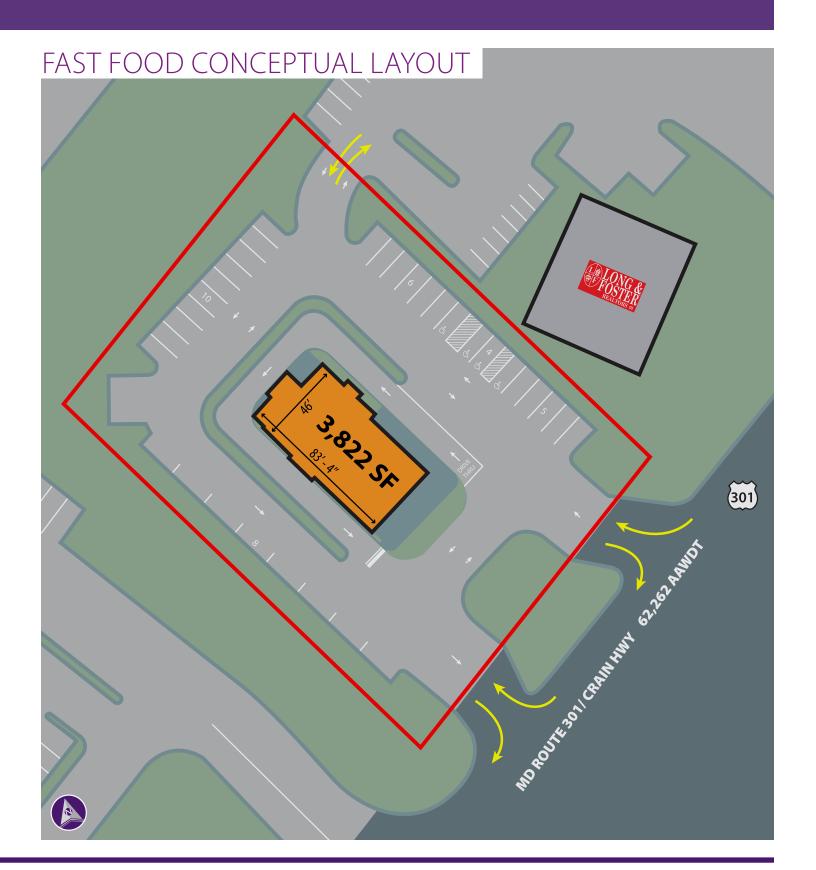

# 3185 Crain Highway

WALDORF, MD 20603

1 +/- Acre Pad Site Available

### **Property Highlights**

- 1 +/- acre pad site available for ground lease or build to suit
- Potential Drive Thru opportunity
- Direct access to heavily traveled Crain Highway (Route 301) 62,262 AAWDT
- Cross access with Best Buy
- Great branding opportunity

## 3185 CRAIN HIGHWAY ■ WALDORF, MARYLAND