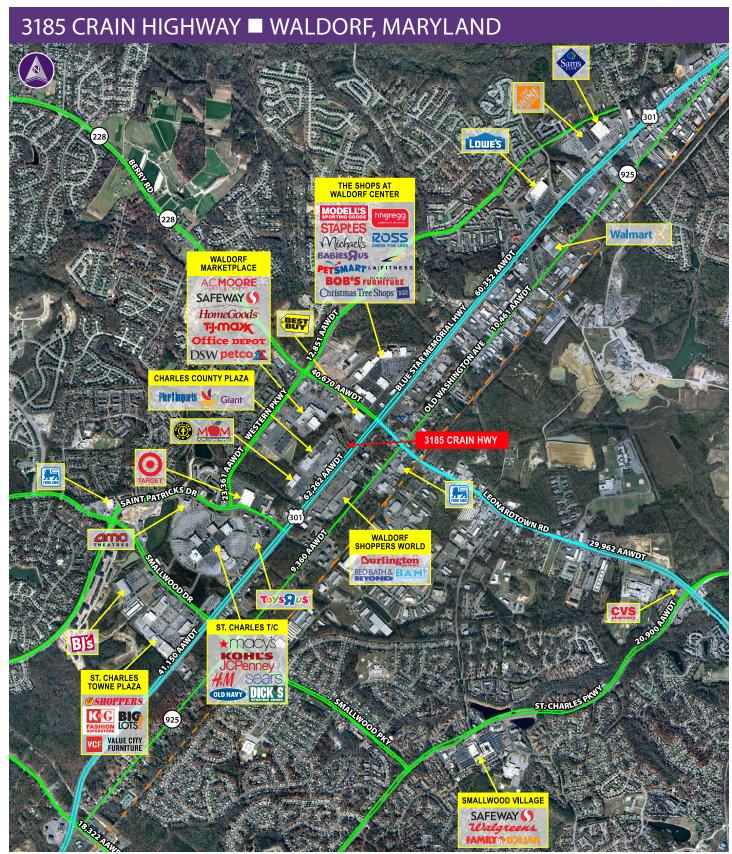

### **Property Highlights**

- 1 +/- acre pad site available for ground lease or build to suit
- Potential Drive Thru opportunity
- Direct access to heavily traveled Crain Highway (Route 301) 62,262 AAWDT
- Cross access with Best Buy
- Great branding opportunity

## 3185 CRAIN HIGHWAY ■ WALDORF, MARYLAND