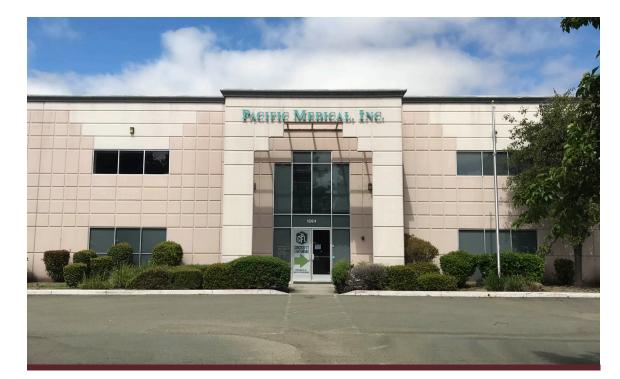

# 27,300±SF WITH YARD FOR LEASE/SALE 1264 STEALTH STREET, LIVERMORE

#### **PROPERTY INFORMATION:**

- 9,100±SF of first floor office
- 9,100±SF of second floor office
- 9,100±SF warehouse (size can be increased, see attached plan)
- Three grade level doors
- 20' clear height
- Power: 1,000 amps, 480 v, 3 phase (Tenant/Buyer to confirm)
- Parking: 55 stalls and on street
- Rear yard area: approximately 0.4 acres
- Lot size: 1.2± acres
- Elevator