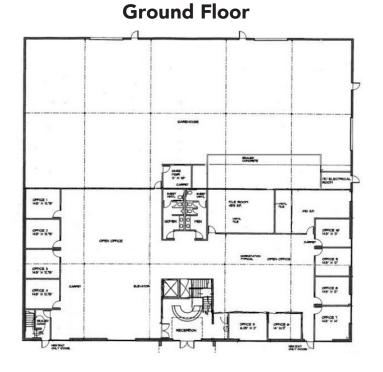

#### **Ground Floor**

Second Floor

#### **PROPERTY INFORMATION:**

- 9,100±SF of first floor office
- 9,100±SF of second floor office
- 9,100±SF warehouse (size can be increased, see attached plan)
- Three grade level doors
- 20' clear height
- Power: 1,000 amps, 480 v, 3 phase (Tenant/Buyer to confirm)
- Parking: 55 stalls and on street
- Rear yard area: approximately 0.4 acres
- Lot size: 1.2± acres
- Elevator