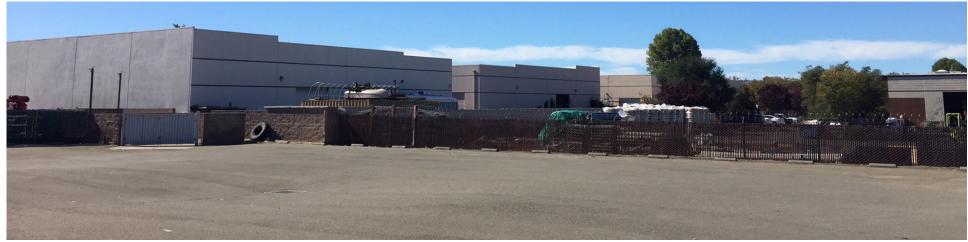

# 27,300±SF WITH YARD FOR LEASE/SALE 1264 STEALTH STREET, LIVERMORE

#### **PROPERTY INFORMATION:**

- 9,100±SF of first floor office
- 9,100±SF of second floor office
- 9,100±SF warehouse (size can be increased, see attached plan)
- Three grade level doors
- 20' clear height
- Power: 1,000 amps, 480 v, 3 phase (Tenant/Buyer to confirm)
- Parking: 55 stalls and on street
- Rear yard area: approximately 0.4 acres
- Lot size: 1.2± acres
- Elevator