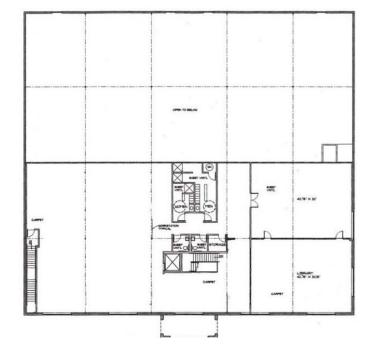

#### **Second Floor**

#### **PROPERTY INFORMATION:**

- 9,100±SF of first floor office
- 9,100±SF of second floor office
- 9,100±SF warehouse (size can be increased, see attached plan)
- Three grade level doors
- 20' clear height
- Power: 1,000 amps, 480 v, 3 phase (Tenant/Buyer to confirm)
- Parking: 55 stalls and on street
- Rear yard area: approximately 0.4 acres
- Lot size: 1.2± acres
- Elevator