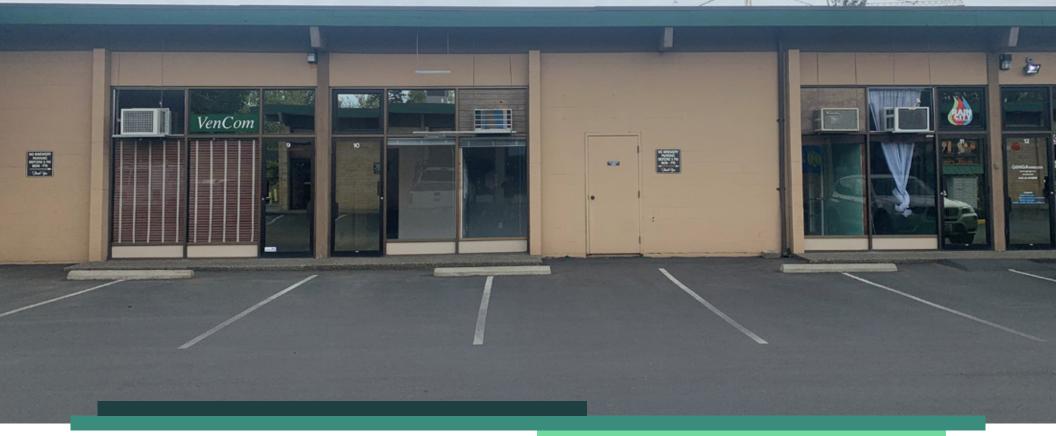

### EVERGREEN CENTER 1840 130TH AVE NE | BELLEVUE, WA 98005

## EVERGREEN CENTER

642-2,082 SF AVAILABLE NOW OFFICE / FLEX SPACE INQUIRE WITH BROKER FOR RATES

#### PROPERTY HIGHLIGHTS

CLOSE PROXIMITY TO SR-520

5 MINUTES TO DOWNTOWN BELLEVUE

WALKING DISTANCE TO RESTUARANTS, RETAIL & FUTURE LIGHT RAIL STATION