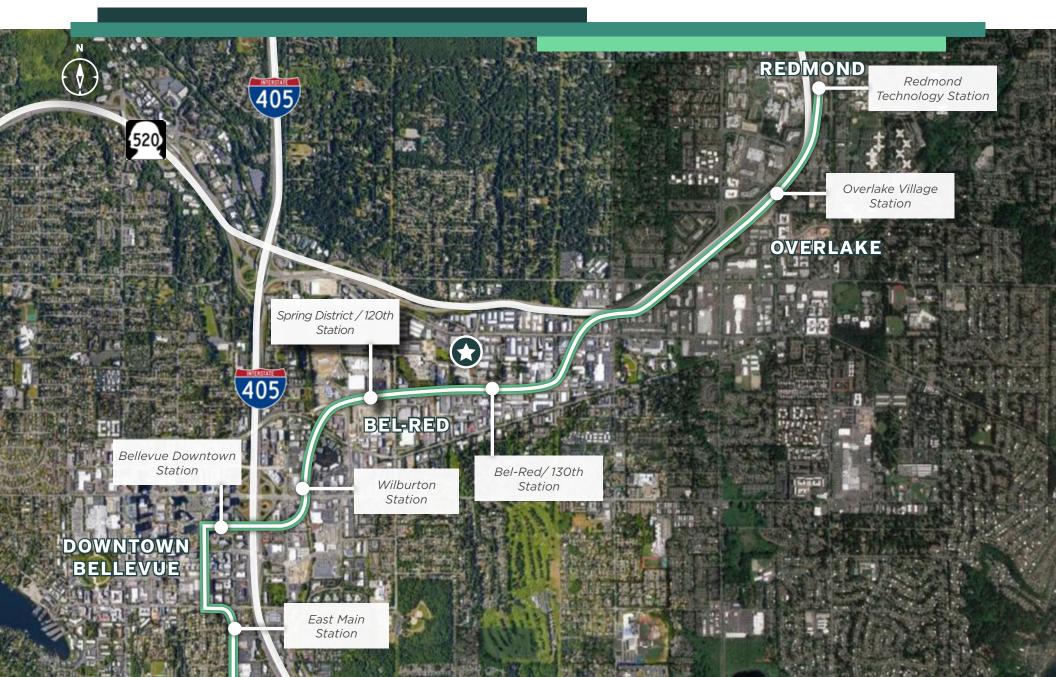

#### PROPERTY HIGHLIGHTS

CLOSE PROXIMITY TO SR-520

5 MINUTES TO DOWNTOWN BELLEVUE

WALKING DISTANCE TO RESTUARANTS, RETAIL & FUTURE LIGHT RAIL STATION

#### N E A R B Y A M E N I T I E S

**CONNOR GILCHRIST** 425.274.4286 gilchrist@broderickgroup.com

The information contained herein has been given to us by the owner or sources which we deem reliable. We have no reason to doubt its accuracy, but we do not guarantee it. Prospective tenants should carefully verify all information contained herein.