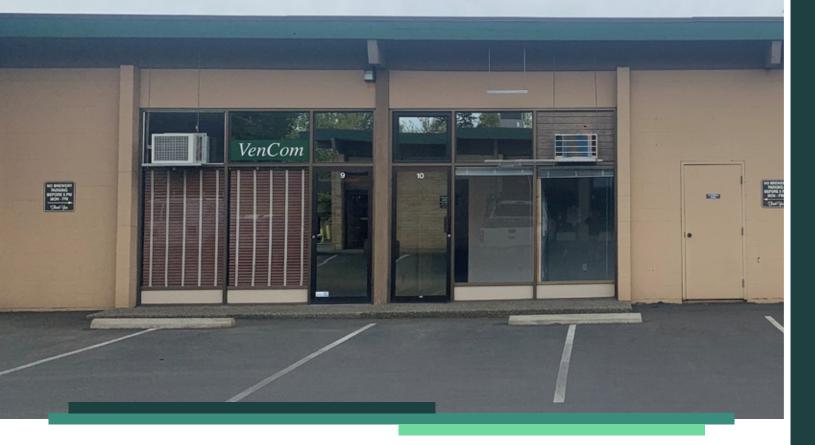

### EVERGREEN CENTER 1840 130TH AVE NE | BELLEVUE, WA 98005





## EVERGREEN CENTER

642-2,082 SF AVAILABLE NOW OFFICE / FLEX SPACE INQUIRE WITH BROKER FOR RATES

#### PROPERTY HIGHLIGHTS



CLOSE PROXIMITY TO SR-520



5 MINUTES TO DOWNTOWN BELLEVUE



WALKING DISTANCE TO RESTUARANTS, RETAIL & FUTURE LIGHT RAIL STATION

## EVERGREEN CENTER

#### N E A R B Y A M E N I T I E S



**CONNOR GILCHRIST** 425.274.4286 gilchrist@broderickgroup.com

The information contained herein has been given to us by the owner or sources which we deem reliable. We have no reason to doubt its accuracy, but we do not guarantee it. Prospective tenants should carefully verify all information contained herein.

#### 1. Grand Cru Wine Shop

- 2. Teriyaki Express
- 3. Angelo's of Bellevue
- 4. ARCO

THE SPRING DISTRICT

- 5. BECU Credit Union
- 6. King's Chinese
- 7. Safeway