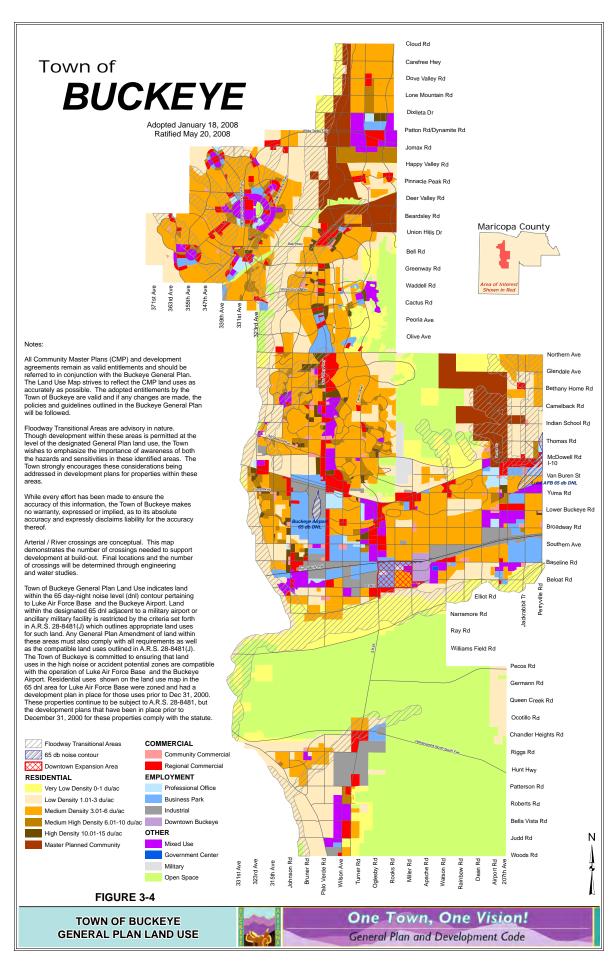

y early 2016.

### TRANSPORTATION & LOGISTICS: ACCESS TO KEY MARKETS

Given industry standards for truck travel that favor a one-day drive or less, Buckeye is positioned in a strategic location to manufacture and distribute products to key markets and multimodal ports.

| City           | Distance  | Travel Time |
|----------------|-----------|-------------|
| Tucson         | 152 miles | 2 hours     |
| Las Vegas      | 289 miles | 4.5 hours   |
| San Diego      | 320 Miles | 5 hours     |
| Los Angeles    | 346 miles | 5.5 hours   |
| Salt Lake City | 725 miles | 10.5 hours  |
| Reno           | 735 miles | 11 hour     |



### **REGIONAL MAP**





# **SURROUNDING DEVELOPMENT MAP**





# **SURROUNDING AREA MAP**





# **PROPERTY DETAIL MAP**





# **TOWN OF BUCKEYE GENERAL PLAN**