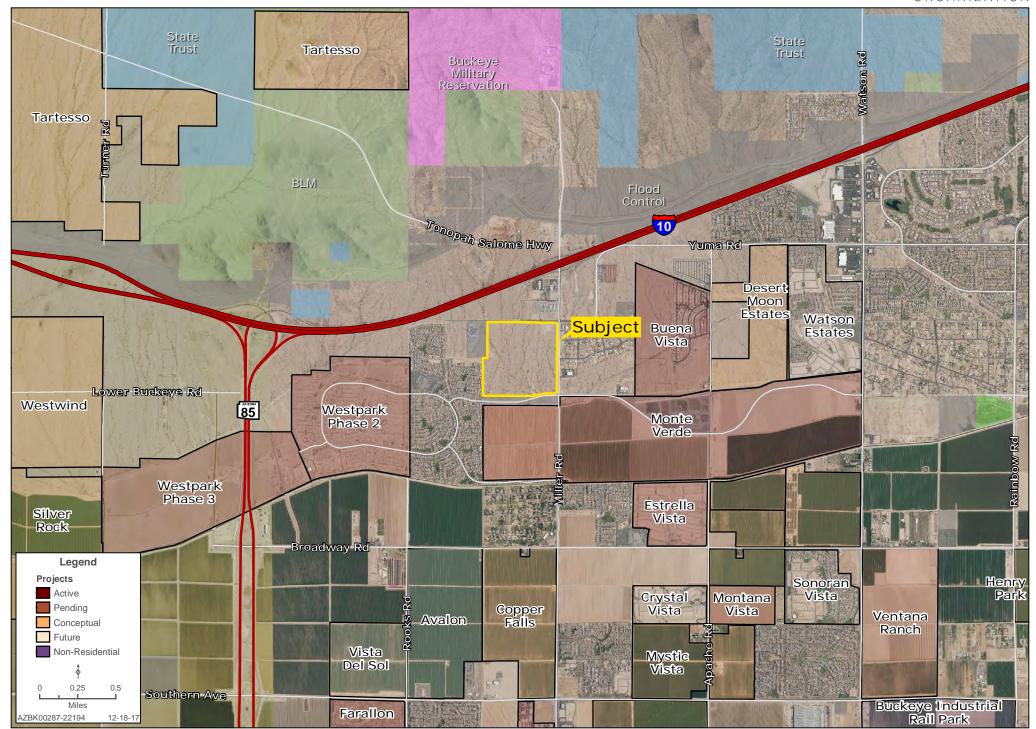

oximately 50,000 square
    feet of new construction will be underway by early 2016.

### TRANSPORTATION & LOGISTICS: ACCESS TO KEY MARKETS

Given industry standards for truck travel that favor a one-day drive or less, Buckeye is positioned in a strategic location to manufacture and distribute products to key markets and multimodal ports.

| City           | Distance  | Travel Time |
|----------------|-----------|-------------|
| Tucson         | 152 miles | 2 hours     |
| Las Vegas      | 289 miles | 4.5 hours   |
| San Diego      | 320 Miles | 5 hours     |
| Los Angeles    | 346 miles | 5.5 hours   |
| Salt Lake City | 725 miles | 10.5 hours  |
| Reno           | 735 miles | 11 hour     |



### **REGIONAL MAP**





# **SURROUNDING DEVELOPMENT MAP**





# **SURROUNDING AREA MAP**





# **PROPERTY DETAIL MAP**





# **TOWN OF BUCKEYE GENERAL PLAN**