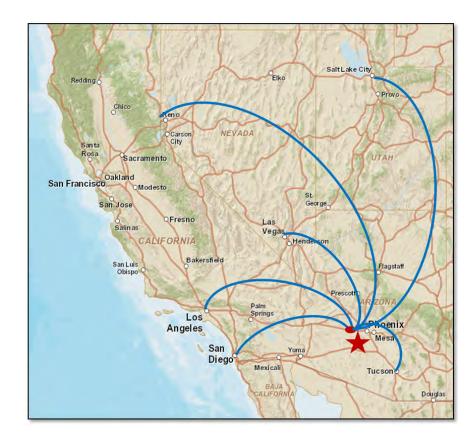

### TRANSPORTATION & LOGISTICS: ACCESS TO KEY MARKETS

Given industry standards for truck travel that favor a one-day drive or less, Buckeye is positioned in a strategic location to manufacture and distribute products to key markets and multimodal ports.

| City           | Distance  | Travel Time |
|----------------|-----------|-------------|
| Tucson         | 152 miles | 2 hours     |
| Las Vegas      | 289 miles | 4.5 hours   |
| San Diego      | 320 Miles | 5 hours     |
| Los Angeles    | 346 miles | 5.5 hours   |
| Salt Lake City | 725 miles | 10.5 hours  |
| Reno           | 735 miles | 11 hour     |

### **REGIONAL MAP**