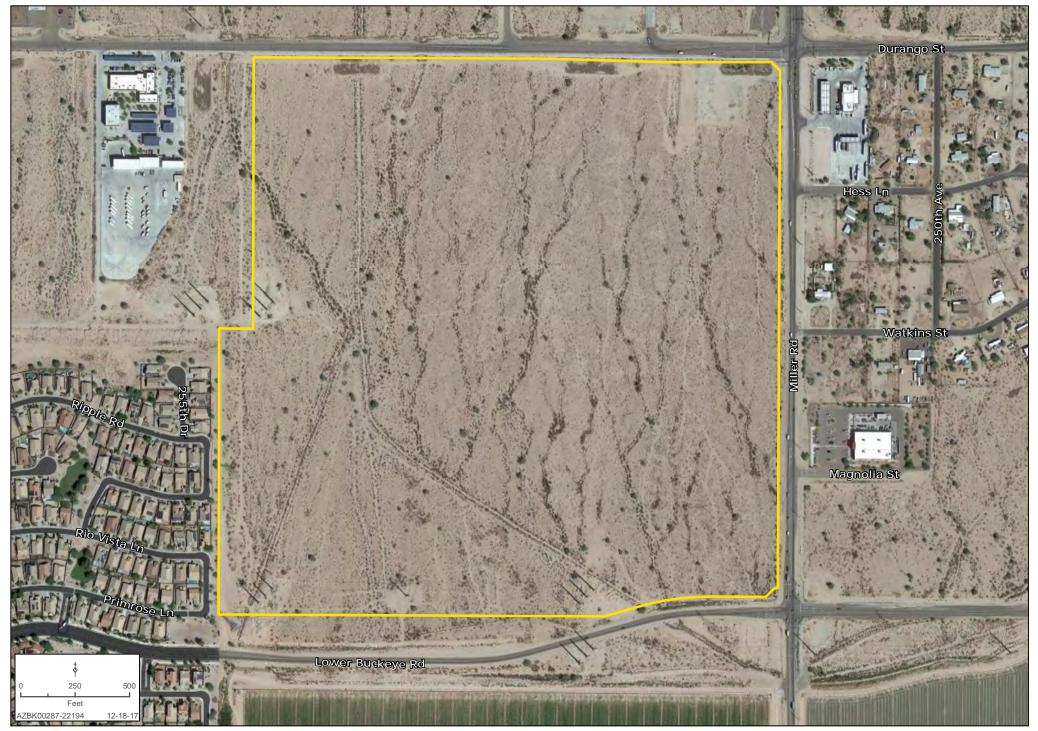

t of new construction will be underway by early 2016.

### TRANSPORTATION & LOGISTICS: ACCESS TO KEY MARKETS

Given industry standards for truck travel that favor a one-day drive or less, Buckeye is positioned in a strategic location to manufacture and distribute products to key markets and multimodal ports.

| City           | Distance  | Travel Time |
|----------------|-----------|-------------|
| Tucson         | 152 miles | 2 hours     |
| Las Vegas      | 289 miles | 4.5 hours   |
| San Diego      | 320 Miles | 5 hours     |
| Los Angeles    | 346 miles | 5.5 hours   |
| Salt Lake City | 725 miles | 10.5 hours  |
| Reno           | 735 miles | 11 hour     |



### **REGIONAL MAP**





# **SURROUNDING DEVELOPMENT MAP**





# **SURROUNDING AREA MAP**





# **PROPERTY DETAIL MAP**





# **TOWN OF BUCKEYE GENERAL PLAN**