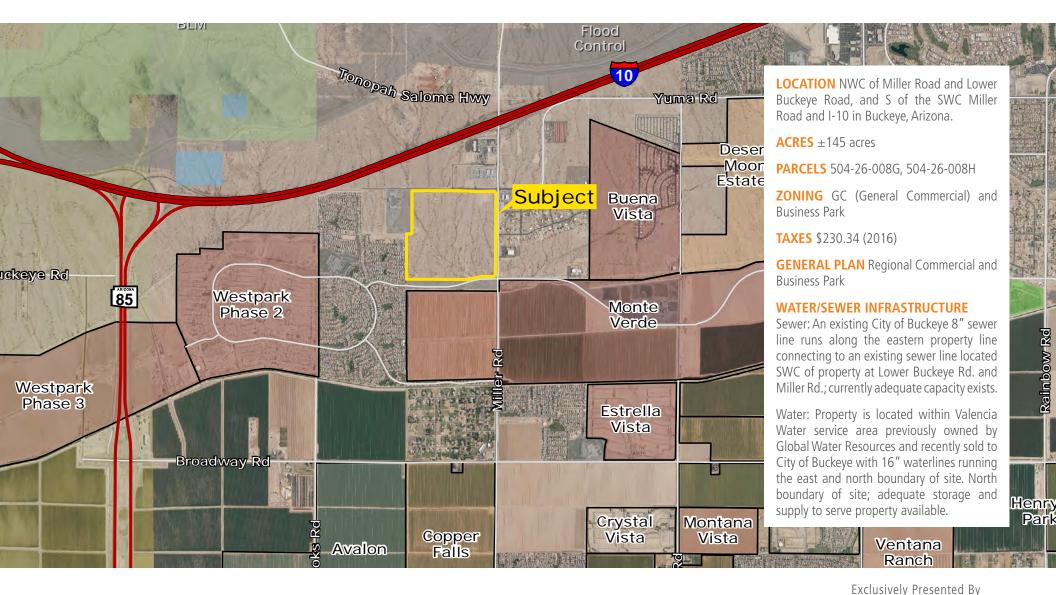

# I-10 CORRIDOR MIXED-USE MAJOR EMPLOYMENT SITE

**EXCLUSIVE LISTING | PHOENIX, ARIZONA** 



**Greg Vogel** | gvogel@landadvisors.com **Waseem Hamadeh** | whamadeh@landadvisors.com **Michele Pino** | mpino@landadvisors.com 4900 North Scottsdale Road, Suite 3000, Scottsdale, Arizona 85251 ph. 480.483.8100 | www.landadvisors.com

Land Advisors

ORGANIZATION

# PHOENIX MSA & BUCKEYE SUBMARKET ACTIVITY



### PHOENIX METROPOLIATIAN SURROUNDING AREA

The Phoenix Metro Area is the 13th largest in the nation with a population of more than 4.3 million residents. Phoenix is also home to one of the 10th busiest airports in the nation, Sky Harbor International Airport. Phoenix has a unique climate which has enticed large corporations such as American Express, Intel, GoDaddy.com and many others to bring their business here. These three companies alone provide upwards of 20,000 jobs.

### **