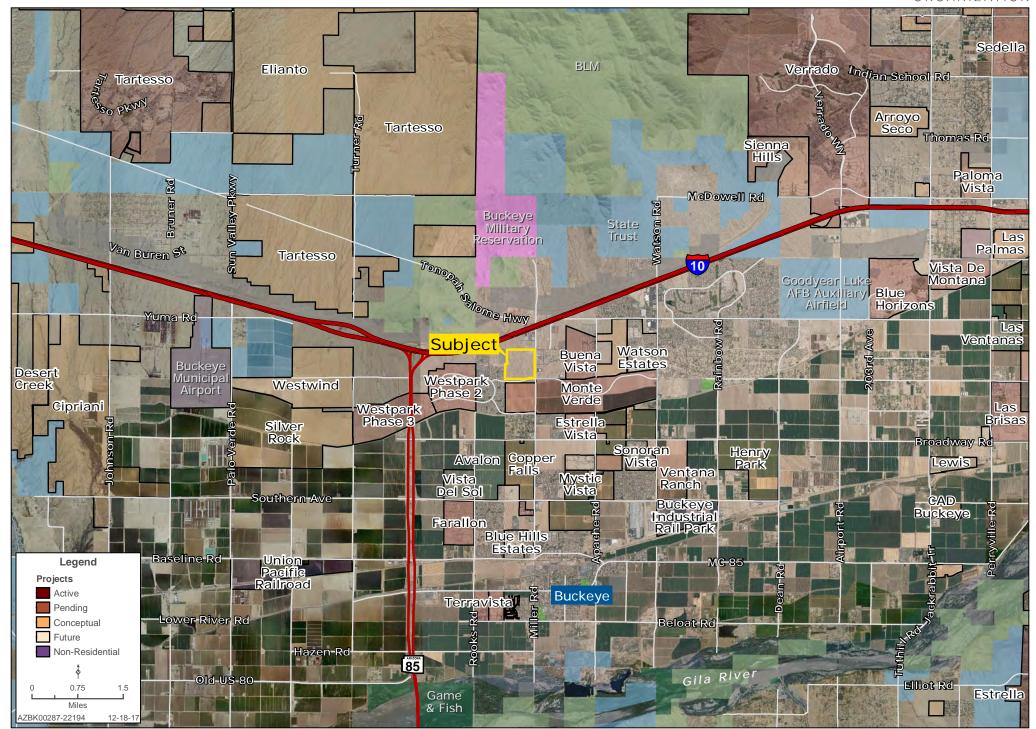

ers. It is anticipated that approximately 50,000 square
    feet of new construction will be underway by early 2016.

### TRANSPORTATION & LOGISTICS: ACCESS TO KEY MARKETS

Given industry standards for truck travel that favor a one-day drive or less, Buckeye is positioned in a strategic location to manufacture and distribute products to key markets and multimodal ports.

| City           | Distance  | Travel Time |
|----------------|-----------|-------------|
| Tucson         | 152 miles | 2 hours     |
| Las Vegas      | 289 miles | 4.5 hours   |
| San Diego      | 320 Miles | 5 hours     |
| Los Angeles    | 346 miles | 5.5 hours   |
| Salt Lake City | 725 miles | 10.5 hours  |
| Reno           | 735 miles | 11 hour     |



### **REGIONAL MAP**





# **SURROUNDING DEVELOPMENT MAP**





# **SURROUNDING AREA MAP**





# **PROPERTY DETAIL MAP**





# **TOWN OF BUCKEYE GENERAL PLAN**