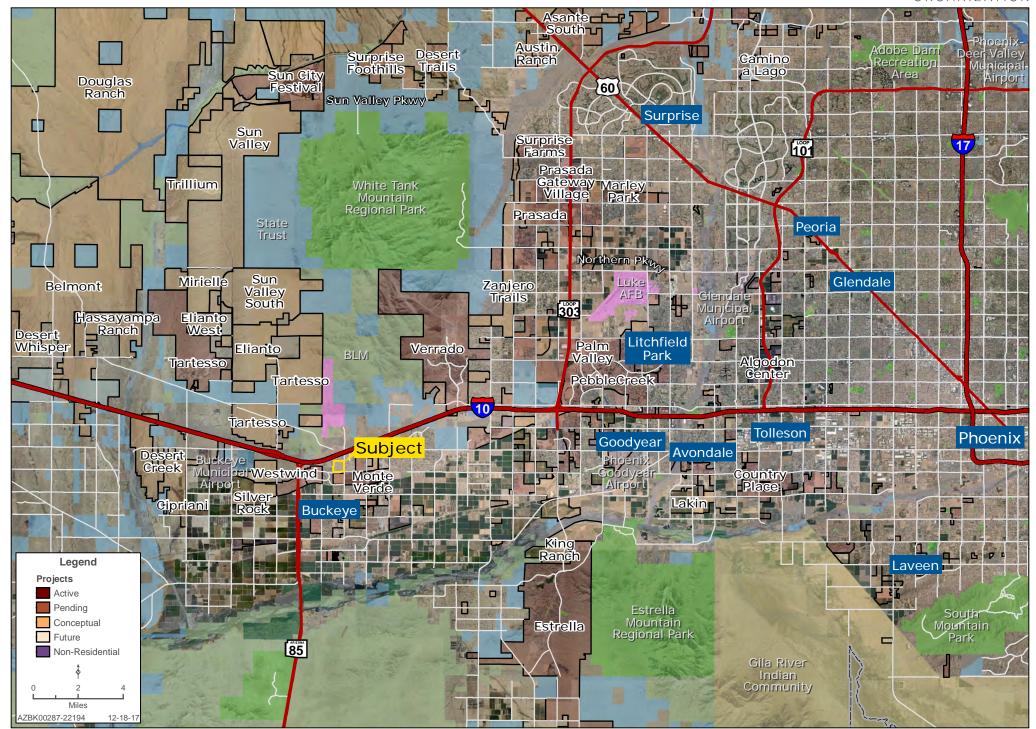

services, as well as other office users. It is anticipated that approximately 50,000 square
    feet of new construction will be underway by early 2016.

### TRANSPORTATION & LOGISTICS: ACCESS TO KEY MARKETS

Given industry standards for truck travel that favor a one-day drive or less, Buckeye is positioned in a strategic location to manufacture and distribute products to key markets and multimodal ports.

| City           | Distance  | Travel Time |
|----------------|-----------|-------------|
| Tucson         | 152 miles | 2 hours     |
| Las Vegas      | 289 miles | 4.5 hours   |
| San Diego      | 320 Miles | 5 hours     |
| Los Angeles    | 346 miles | 5.5 hours   |
| Salt Lake City | 725 miles | 10.5 hours  |
| Reno           | 735 miles | 11 hour     |



### **REGIONAL MAP**





# **SURROUNDING DEVELOPMENT MAP**





# **SURROUNDING AREA MAP**





# **PROPERTY DETAIL MAP**





# **TOWN OF BUCKEYE GENERAL PLAN**