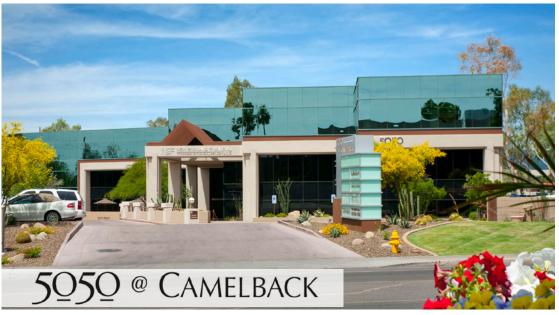

**ADDRESS:** 5050 North 40th Street

Phoenix, AZ 85018

**TOTAL PROJECT SIZE:** ± 72,000 SF

TOTAL AVAILABLE: 1st Floor: 100: 11,055 SF\*

120: 1,753 SF\* 160: 2,655 SF 240: 1,321 SF 300: 5,239 SF

\*Suites 100 and 120 are contiguous to 12,808 SF