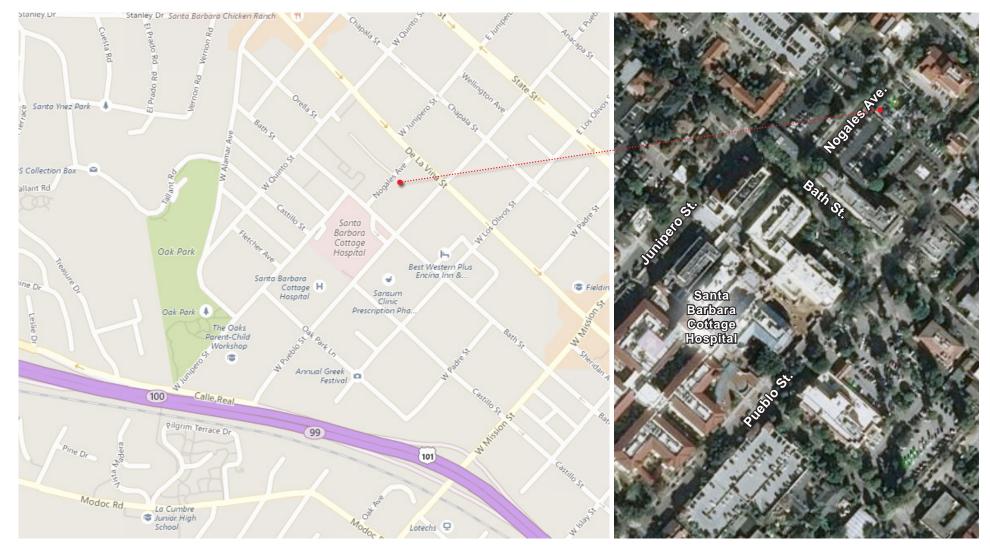

### PROPERTY BRIEF

Two medical offices suites for lease one half block from Santa Barbara Cottage Hospital. Both suites are located on the first floor, which provides easy access from the parking lot. Plenty of parking with a ratio close to 4 spaces per 1,000 SF of office space. Suite A is move-in ready, while Suite D&E is currently under a complete upgrade.