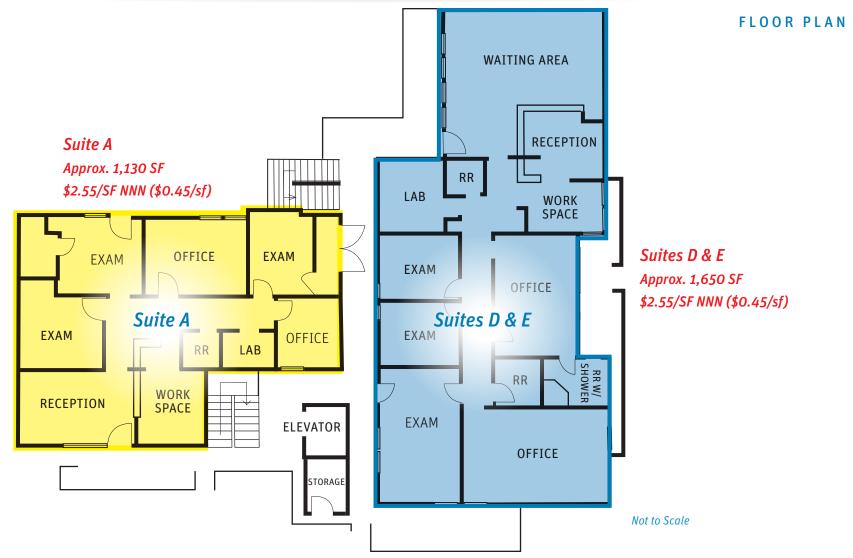

**Lease Rate** \$2.55/SF NNN (\$0.45/SF)

**Building Size** Suite A: ±1,130 SF

Suite D & E: ±1,650 SF

Term # 3-5 Years

Available F Suite A: 30-Day Notice

Suites D&E: Now

Floors First

Parking # 4/1,000