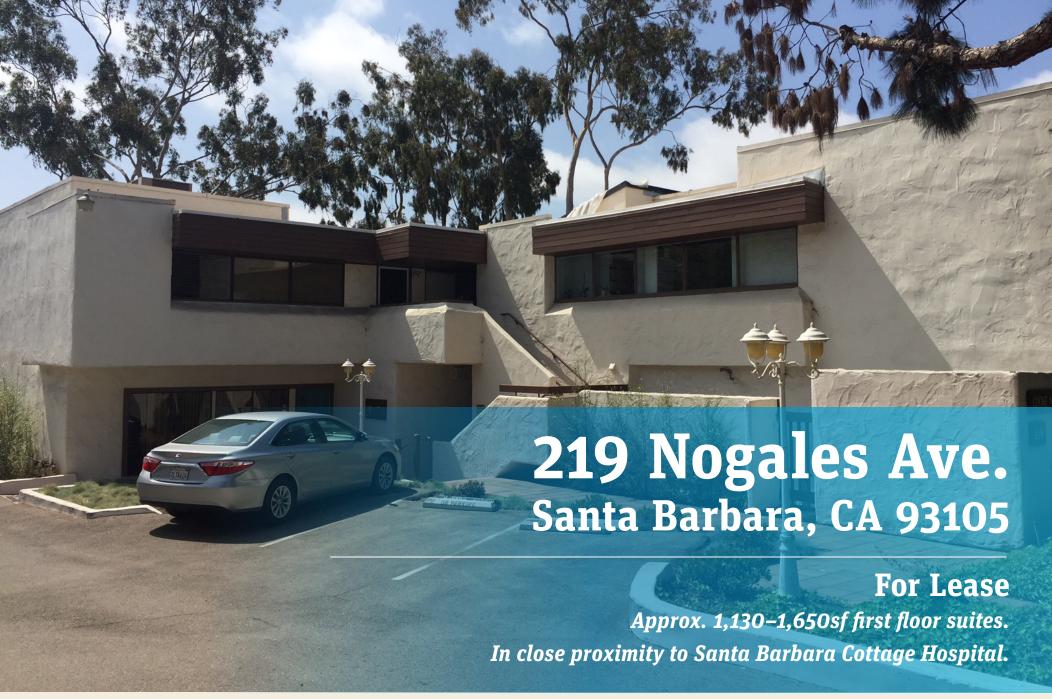

# FOR LEASE # ±1,130-±1,650sf MEDICAL OFFICE SPACE

219 NOGALES AVE. | SANTA BARBARA, CA 93105

### PROPERTY BRIEF

Two medical offices suites for lease one half block from Santa Barbara Cottage Hospital. Both suites are located on the first floor, which provides easy access from the parking lot. Plenty of parking with a ratio close to 4 spaces per 1,000 SF of office space. Suite A is move-in ready, while Suite D&E is currently under a complete upgrade.