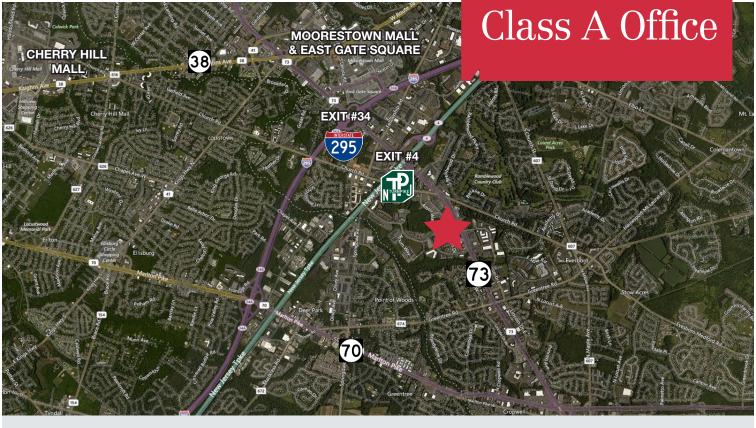

### **Property Description**

Located along Route 73 in Mount Laurel just minutes from I-295 & NJ Turnpike, the PMC Building is a Full-Service Class A Office building with suites available from 1,012± SF. There is abundant parking in three large parking lots. Ownership, building administrator and maintenance staff are all on site to assist when questions or concerns arise. Several retail establishments, restaurants, and hotels surround the Horizon Business Campus adding to its convenience.

## **Distance to Other Nearby Amenities:**

| Moorestown Mall           | 3.0 mi  |
|---------------------------|---------|
| The Promenade at Sagemore | 3.7 mi  |
| Cherry Hill Mall          | 5.5 mi  |
| Centreton Square          | 6.0 mi  |
| Center City Philadelphia  | 14.0 mi |
| Philadelphia Airport      | 25.0 mi |
| Atlantic City Airport     | 45.0 mi |