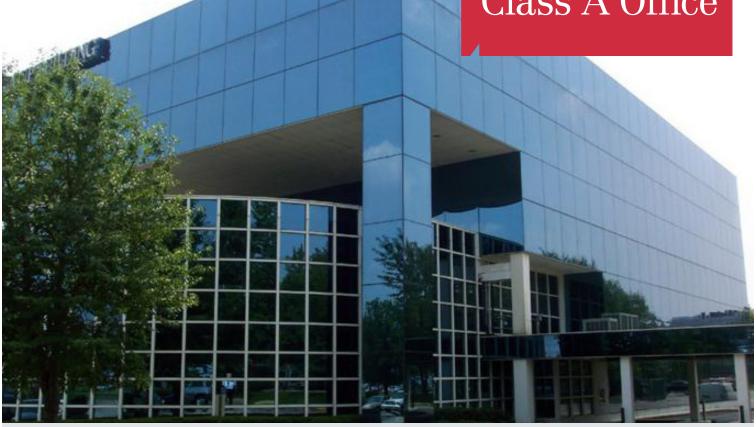

# Class A Office

## Horizon Corporate Center

1288 Route 73 South | Mount Laurel, NJ

### **Property Description**

Located along Route 73 in Mount Laurel just minutes from I-295 & NJ Turnpike, the PMC Building is a Full-Service Class A Office building with suites available from 1,012± SF. There is abundant parking in three large parking lots. Ownership, building administrator and maintenance staff are all on site to assist when questions or concerns arise. Several retail establishments, restaurants, and hotels surround the Horizon Business Campus adding to its convenience.