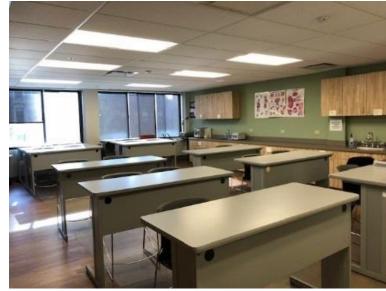

### **PROPERTY HIGHLIGHTS**

Space for sublease. Former Education Center consisting of 7 classrooms and 4 lab classrooms along with several offices and meeting rooms. Recently renovated space on 3<sup>rd</sup> Floor of handicap accessible building in Albany. May be divisible depending on tenant.