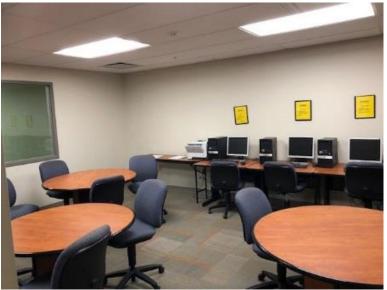

### **PROPERTY HIGHLIGHTS**

Space for sublease. Former Education Center consisting of 7 classrooms and 4 lab classrooms along with several offices and meeting rooms. Recently renovated space on 3<sup>rd</sup> Floor of handicap accessible building in Albany. May be divisible depending on tenant.