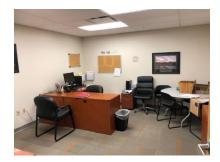

### **PROPERTY HIGHLIGHTS**

Space for sublease. Former Education Center consisting of 7 classrooms and 4 lab classrooms along with several offices and meeting rooms. Recently renovated space on 3<sup>rd</sup> Floor of handicap accessible building in Albany. May be divisible depending on tenant.