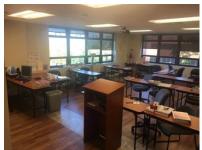

### **PROPERTY HIGHLIGHTS**

Space for sublease. Former Education Center consisting of 7 classrooms and 4 lab classrooms along with several offices and meeting rooms. Recently renovated space on 3<sup>rd</sup> Floor of handicap accessible building in Albany. May be divisible depending on tenant.