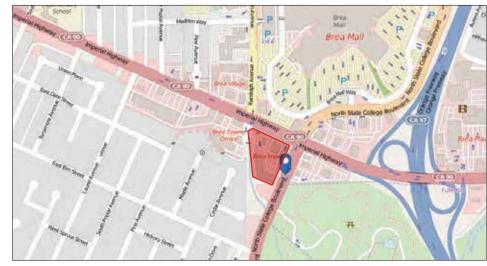

<u>Brea Imperial Center</u>

311-391 State College Blvd Brea, CA

### **Property Features**

- · Convenient access from signalized intersection with multiple ingress/egress points
- · Excellent location within trade area across from Brea Mall in a high volume retail corridor
- Over 95,000 Cars Per Day
- Adjacent to a large office market, resulting in high daytime population of over 185,000 within a 5 mile radius