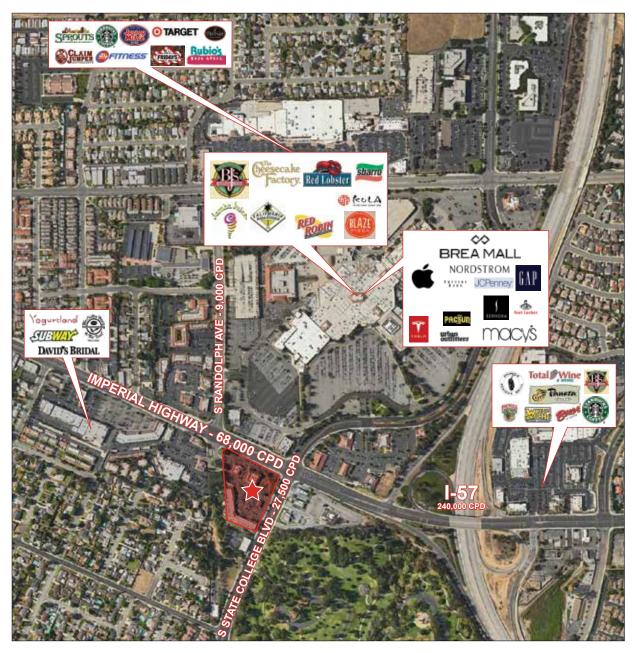

#### **Traffic Counts**

Imperial Hwy and S State College Blvd - 68,000 CPD S State College Blvd and Imperial Hwy - 27,500 CPD