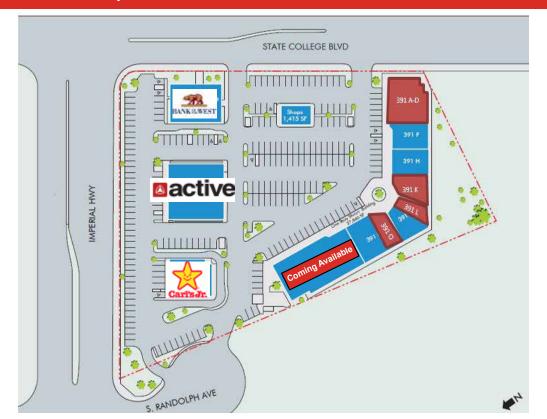

# **Brea Imperial Center**

| SUITE#      | TENANT                                     | SQ. FT. |  |
|-------------|--------------------------------------------|---------|--|
| Suite 311   | Bank of the West                           | 4,838   |  |
| Suite 351   | Seminary Cleaners                          | 1,415   |  |
| Suite 391 A | Available                                  | 2,359   |  |
| Suite 391 B | Available                                  | 2,568   |  |
| Suite 391 D | Available                                  | 1,922   |  |
| Suite 391 F | Betinni's, LLC                             | 1,660   |  |
| Suite 391 H | Vape Headquarters                          | 1,160   |  |
| Suite 391 K | Available                                  | 1,200   |  |
| Suite 391 L | Available                                  | 1,800   |  |
| Suite 391 M | Titan Dental                               | 1,274   |  |
| Suite 391 N | Child's View                               | 1,051   |  |
| Suite 391 O | Available                                  | 1,285   |  |
| Suite 391 P | Sweet Nails Spa                            | 1,012   |  |
| Suite 391 Y | Alexander's Spa & Salon (Coming Available) | 10,074  |  |
| 1130        | Carl's Junior                              | 4,050   |  |
| 1160        | Active Ride Shop                           | 8,100   |  |
|             |                                            |         |  |