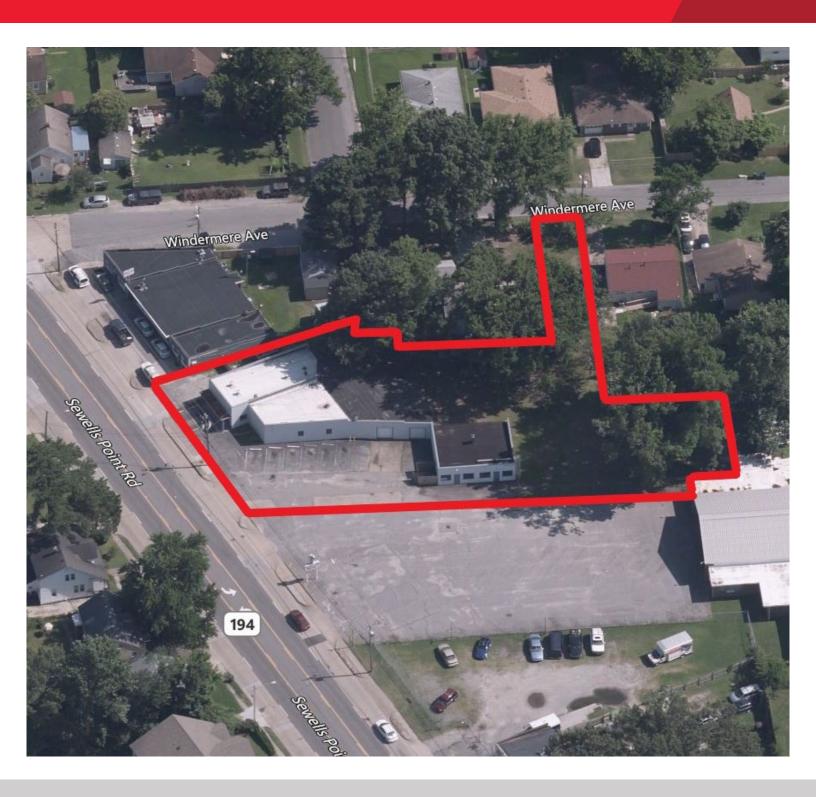

# INDUSTRIAL PROPERTY AVAILABLE 3411 Sewells Point Road

Norfolk, VA



### **Property Features**

- 5,541 total SF:
  - ± 1,293 SF office space with bathroom
  - ± 4,248 SF warehouse space
- Three 8' x 8' grade level loading doors:
  - Two drive-through bays
- Singe phase, 120/240 V electric
- · 10'9" clear height
- C-C zoning (Community Commercial)
- Available for immediate occupancy
- Sale Price: \$215,000 (\$38.80 PSF)



For more information, contact:

**GEOFF POSTON, CCIM, SIOR** Vice President 757 213 4161

geoff.poston@thalhimer.com

BRETT SAIN Associate 757 213 4153 brett.sain@thalhimer.com The Town Center of Virginia Beach 222 Central Park Ave., Suite 1820 Virginia Beach, VA 23462 www.thalhimer.com



# INDUSTRIAL PROPERTY AVAILABLE 3411 Sewells Point Road

Norfolk, VA



For more information, contact:

GEOFF POSTON, CCIM, SIOR Vice President 757 213 4161 geoff.poston@thalhimer.com

BRETT SAIN Associate 757 213 4153 brett.sain@thalhimer.com The Town Center of Virginia Beach 222 Central Park Ave., Suite 1820 Virginia Beach, VA 23462 www.thalhimer.com

# industrial property available 3411 Sewells Point Road

Norfolk, VA

### **BUILDING PLAN**



For more information, contact:

**GEOFF POSTON, CCIM, SIOR** Vice President 757 213 4161 geoff.poston@thalhimer.com

BRETT SAIN Associate 757 213 4153 brett.sain@thalhimer.com The Town Center of Virginia Beach 222 Central Park Ave., Suite 1820 Virginia Beach, VA 23462 www.thalhimer.com