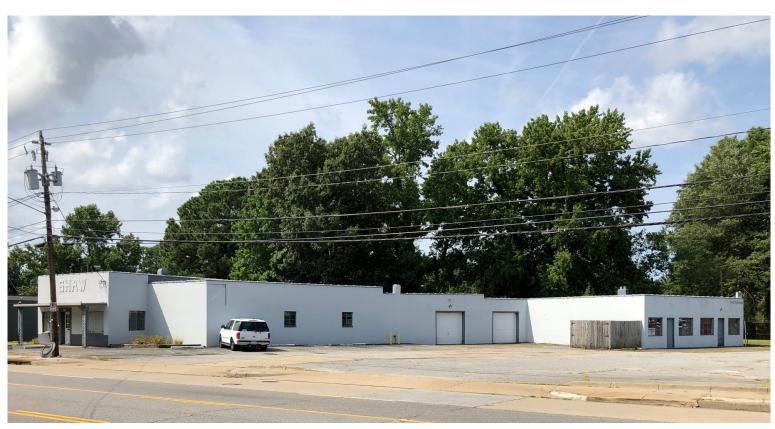

# INDUSTRIAL PROPERTY AVAILABLE 3411 Sewells Point Road

Norfolk, VA

### **Property Features**

- 5,541 total SF:
  - ± 1,293 SF office space with bathroom
  - ± 4,248 SF warehouse space
- Three 8' x 8' grade level loading doors:
  - Two drive-through bays
- Singe phase, 120/240 V electric
- · 10'9" clear height
- C-C zoning (Community Commercial)
- Available for immediate occupancy
- Sale Price: \$215,000 (\$38.80 PSF)