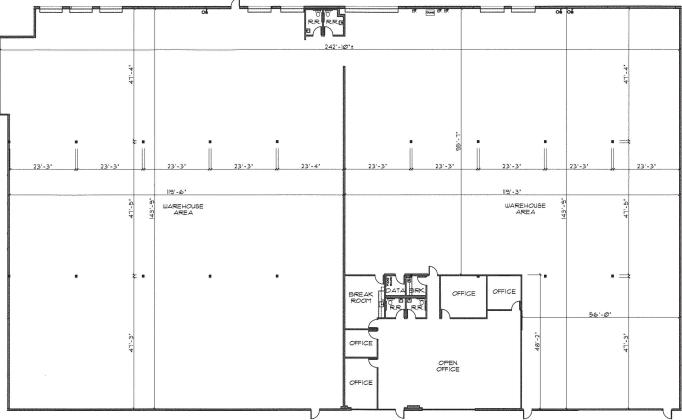

#### **PROPERTY FEATURES:**

- Great Freeway Access 215 / 91 / 60
- Available December 15, Up to Two Year Term
- 7 Dock-High Positions, 1 Ground Level Ramp
- ±3,000 SF of Office Space
- Large Bullpen
- 4 Private Offices & Break Room
- Parking Ratio 2/1,000 SF
- Fire Sprinkler System, Skylights, Foil Ceiling
- 400 AMPS at 277/480 Volts (Verify)
- 24' Minimum Warehouse Ceiling Clearance
- Call Broker to Show
- Will Consider Month to Month