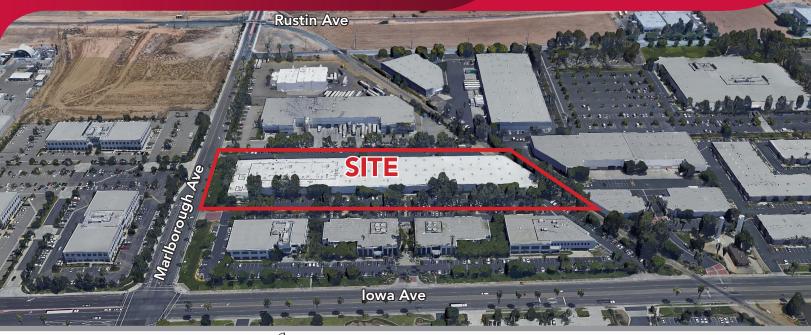

## CITRUS PARK ±35,518 SF Available For Sublease

COMMERCIAL REAL ESTATE SERVICES

SSOCIATES

1660 Iowa Avenue, Riverside, CA 92507

# CITRUS PARK ±35,518 SF Available For Sublease

1660 Iowa Avenue, Riverside, CA 92507