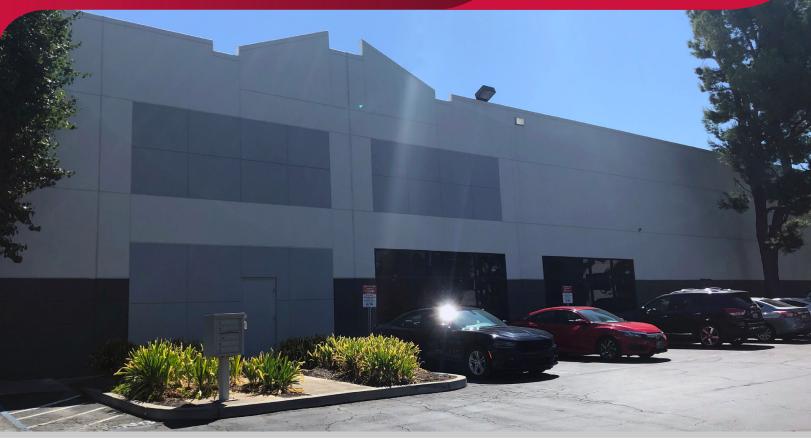

## CITRUS PARK ±35,518 SF Available For Sublease

COMMERCIAL REAL ESTATE SERVICES

SSOCIATES

1660 Iowa Avenue, Riverside, CA 92507

#### **PROPERTY FEATURES:**

- Great Freeway Access 215 / 91 / 60
- Available December 15, Up to Two Year Term
- 7 Dock-High Positions, 1 Ground Level Ramp
- ±3,000 SF of Office Space
- Large Bullpen
- 4 Private Offices & Break Room
- Parking Ratio 2/1,000 SF
- Fire Sprinkler System, Skylights, Foil Ceiling
- 400 AMPS at 277/480 Volts (Verify)
- 24' Minimum Warehouse Ceiling Clearance
- Call Broker to Show
- Will Consider Month to Month