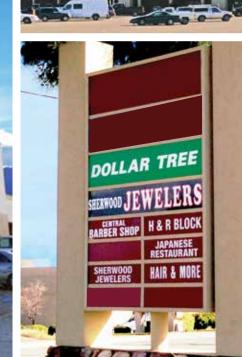

### **PROJECT HIGHLIGHTS**

- Aggressive lease rates Up to Nine Months Free
- All New Parking Lot coming this year
- Shop space available from 800 SF to 6,000 SF
- 4,500 SF Endcap available
- Join these tenants: