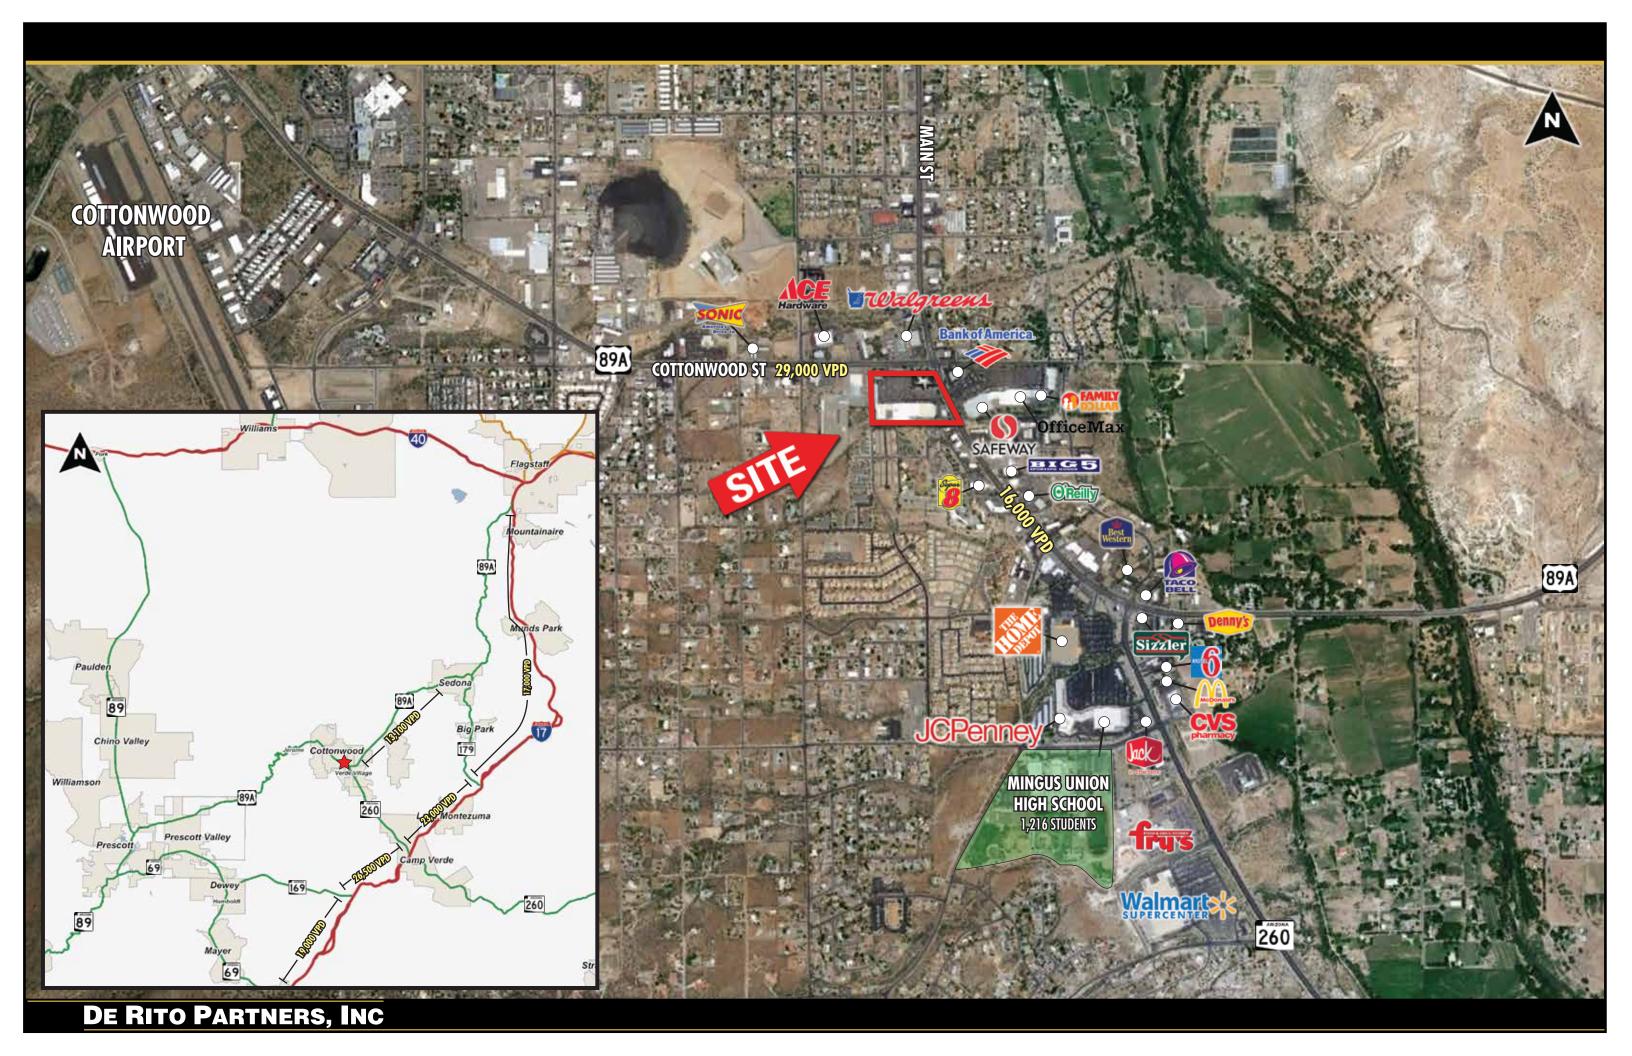

# Southwest Corner of Highway 260 and Highway 89A - Cottonwood, Arizona HIGHWAY 4.500 SF CHASE 🗅 **NOT A PART NOT A PART** 1,000 SF Tadeo Barbershoj TASC 6,000 SF

| DEMOGRAPHICS (Source: SitesUSA)        | 3 Miles  | 5 Miles  | 10 Miles |
|----------------------------------------|----------|----------|----------|
| Estimated Population (2019)            | 25,708   | 31,180   | 36,861   |
| Projected Population (2024)            | 27,601   | 33,457   | 39,549   |
| Estimated Avg. Household Income (2019) | \$56,691 | \$57,649 | \$58,592 |
| Projected Avg. Household Income (2024) | \$64,356 | \$67,021 | \$67,849 |
| Average Household Size (2019)          | 2.2      | 2.2      | 2.2      |
| Total Daytime Employees (2019)         | 10,044   | 10,895   | 13,088   |
| Median Age (2014)                      | 46.4     | 47.9     | 47.9     |

#### TRAFFIC COUNTS (2019 Source: SitesUSA)

Hwy 89A 23,600 Hwy 260 29,089 **Total Cars Per Day** 52,689

## **DE RITO PARTNERS, INC**

VERDE VALLEY PLAZA

**FOR LEASE** 

Southwest Corner of Highway 260 and Highway 89A - Cottonwood, Arizona