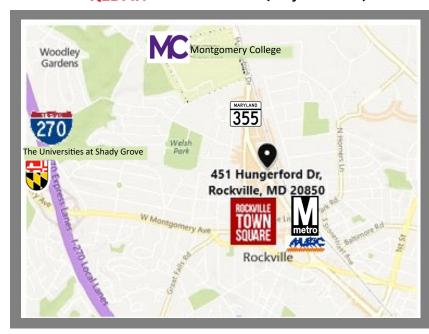

- Upgraded mechanical components
- New lighting
- Renewable energy (rooftop solar panel installation)\*
- Newly integrated
   Building Automation Systems
- Water conservation measures

- \* This marked the first completed C-PACE project in Montgomery County to include solar energy.
- Directly across the street from Rockville Town
   Square with more than 20 restaurants, Gold's Gym,
   Dawson's Market, and a variety of shops & services
- Located on Route 355 (Hungerford Dr) in the heart of downtown Rockville
- Walk to the Rockville Metro & MARC station from the office (.3 miles)
- Walking distance to the Montgomery County
   Circuit Courthouse
- 1.2 miles from Montgomery College
- Minutes to I-270, I-370, and the ICC (MD Route 200)

#### **REDFIN** Walk Score: 81 (very walkable)