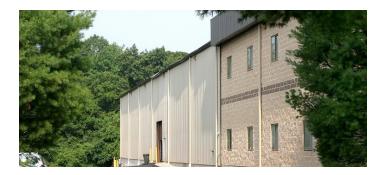

### **PROPERTY DESCRIPTION**

Sentry Commercial is pleased to present 135 West Dudley Town Road, Bloomfield for sale or lease. This 36,000 SF industrial facility on 3.58 acres offers exceptional high bay space with several loading docks and easy access to I-91. The building is well suited for a variety of uses including manufacturing, distribution, and more.

### **BUILDING SPECIFICATIONS**

| Building Size  | 36,000 SF           |
|----------------|---------------------|
| Warehouse      | 36,000 SF           |
| Ceiling Height | 24' - 26'           |
| Docks          | 6 (8' x 10')        |
| Drives         | 1 (12' x 12')       |
| Roof           | Standing seam metal |
| Column Spacing | 40' x 30'           |
| Year Built     | 1986                |