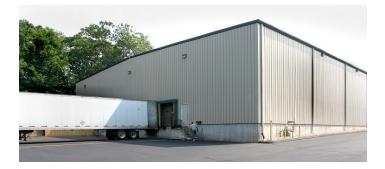

### **PROPERTY DESCRIPTION**

Sentry Commercial is pleased to present 135 West Dudley Town Road, Bloomfield for sale or lease. This 36,000 SF industrial facility on 3.58 acres offers exceptional high bay space with several loading docks and easy access to I-91. The building is well suited for a variety of uses including manufacturing, distribution, and more.

### **PROPERTY HIGHLIGHTS**

- Ample access to both Blue Hills Avenue and Day Hill Road
- 3.5 miles to I-91 North and South

chrisduclos@sentrycommercial.com

- 24' 26' clear
- Six 8' x 10' docks and one oversized ground level door

### **BUILDING SPECIFICATIONS**

| Building Size  | 36,000 SF           |
|----------------|---------------------|
| Warehouse      | 36,000 SF           |
| Ceiling Height | 24' - 26'           |
| Docks          | 6 (8' x 10')        |
| Drives         | 1 (12' x 12')       |
| Roof           | Standing seam metal |
| Column Spacing | 40' x 30'           |
| Year Built     | 1986                |