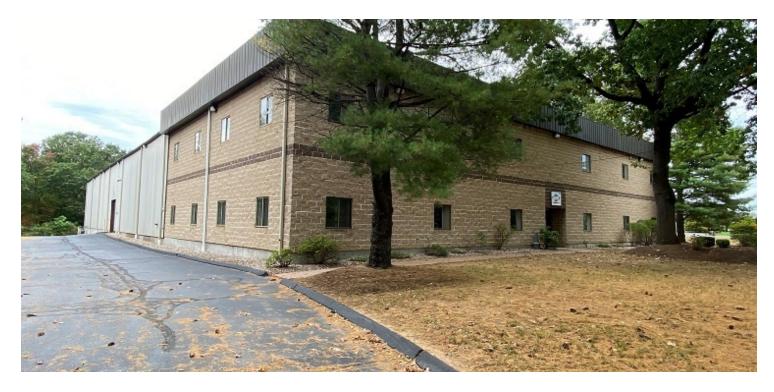

### **PROPERTY DESCRIPTION**

Sentry Commercial is pleased to present 135 West Dudley Town Road, Bloomfield for sale or lease. This 36,000 SF industrial facility on 3.58 acres offers exceptional high bay space with several loading docks and easy access to I-91. The building is well suited for a variety of uses including manufacturing, distribution, and more.

### **PROPERTY HIGHLIGHTS**

- Ample access to both Blue Hills Avenue and Day Hill Road
- 3.5 miles to I-91 North and South

chrisduclos@sentrycommercial.com

- 24' 26' clear
- Six 8' x 10' docks and one oversized ground level door

#### **OFFERING SUMMARY**

| Sale Price:    | \$1,450,000 |
|----------------|-------------|
| Lease Rate:    | \$4.95 NNN  |
| Lot Size:      | 3.58 Acres  |
| Building Size: | 36,000 SF   |
|                |             |