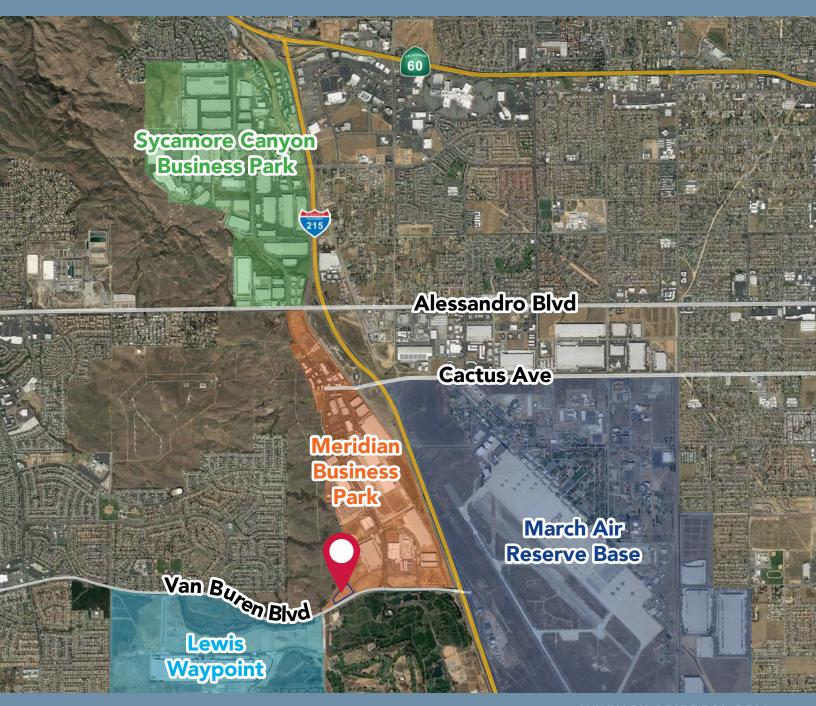

## MS PRIME SIX BUSINESS PARK

DEVELOPED BY: SILAGI DEVELOPMENT & MANAGEMENT, INC. // 1.805.402.4515

VAN BUREN BLVD. & ECONOMIC DR., RIVERSIDE, CA 5 Industrial/Showroom Buildings Totaling ±91,987 SF

**Please Contact:** 

## FOR SALE OR LEASE MS PRIME SIX BUSINESS PARK

DEVELOPED BY: SILAGI DEVELOPMENT & MANAGEMENT, INC. // 1.805.402.4515

Van Buren Blvd

| BULD.# | SF     | SITE PLAN   | FLOOR/OFFICE<br>PLAN | STATUS    |
|--------|--------|-------------|----------------------|-----------|
| 1      | 15,115 | <u>View</u> | <u>View</u>          | Available |
| 2      | 18,594 | <u>View</u> | <u>View</u>          | Available |
| 3      | 19,931 | <u>View</u> | <u>View</u>          | Available |
| 4      | 22,036 |             |                      |           |
| 5      | 16,311 | <u>View</u> | <u>View</u>          | Available |