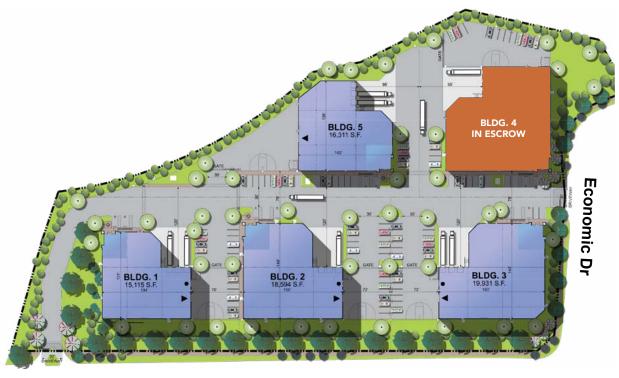

## FOR SALE OR LEASE MS PRIME SIX BUSINESS PARK

DEVELOPED BY: SILAGI DEVELOPMENT & MANAGEMENT, INC. // 1.805.402.4515

Van Buren Blvd

| BULD.# | SF     | SITE PLAN   | FLOOR/OFFICE<br>PLAN | STATUS    |
|--------|--------|-------------|----------------------|-----------|
| 1      | 15,115 | <u>View</u> | <u>View</u>          | Available |
| 2      | 18,594 | <u>View</u> | <u>View</u>          | Available |
| 3      | 19,931 | <u>View</u> | <u>View</u>          | Available |
| 4      | 22,036 |             |                      |           |
| 5      | 16,311 | <u>View</u> | <u>View</u>          | Available |

## FOR SALE OR LEASE MS PRIME SIX BUSINESS PARK

DEVELOPED BY: SILAGI DEVELOPMENT & MANAGEMENT, INC. // 1.805.402.4515

| BUILDING #                               | 1             | 2             | 3             | 4             | 5             |
|------------------------------------------|---------------|---------------|---------------|---------------|---------------|
| Van Buren Blvd                           | 21550         | 21650         | 21750         | 21700         | 21600         |
| Total Building SF                        | 15,115        | 18,594        | 19,931        | 22,036        | 16,311        |
| Acres                                    | 1.62          | 1.18          | 1.34          | M             | 1.42          |
| Auto Parking                             | 25            | 25            | 27            | <b>0</b>      | 24            |
| Zoning                                   | MU/BE         | MU            | MU            | ෂ             | MU            |
| Clear Height                             | 24'           | 24'           | 26'           | <b>Ø</b>      | 24'           |
| Power (AMPS) - 277/480 Volt (Expandable) | 400           | 400           | 400           | 800           | 400           |
| GL Doors (12'x14')                       | 1<br>Per Unit | 1<br>Per Unit | 1<br>Per Unit | Per Unit      | 1<br>Per Unit |
| DH Doors (9'x10')                        | 3<br>Per Unit |
| ESFR Sprinkler                           | Yes           | Yes           | Yes           | Yes           | Yes           |
| Secured Yard                             | Yes           | Yes           | Yes           | Yes           | Yes           |