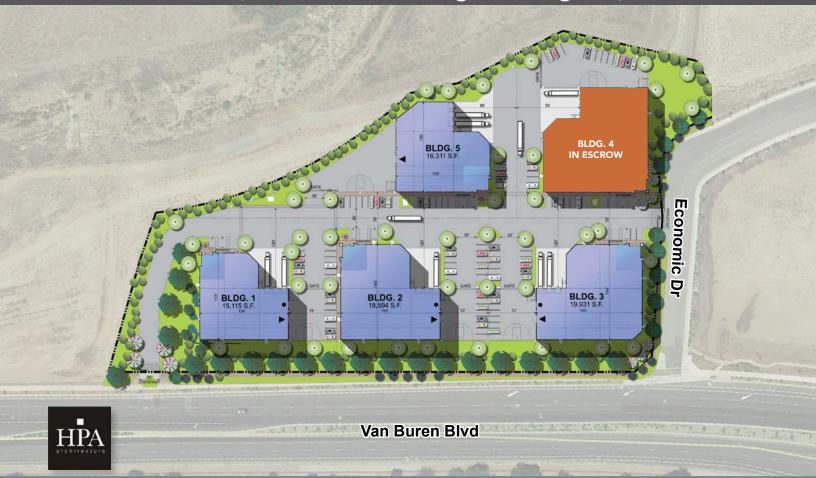

## FOR SALE OR LEASE MS PRIME SIX BUSINESS PARK

DEVELOPED BY: SILAGI DEVELOPMENT & MANAGEMENT, INC. // 1.805.402.4515

Van Buren Blvd

| BULD.# | SF     | SITE PLAN   | FLOOR/OFFICE<br>PLAN | STATUS    |
|--------|--------|-------------|----------------------|-----------|
| 1      | 15,115 | <u>View</u> | <u>View</u>          | Available |
| 2      | 18,594 | <u>View</u> | <u>View</u>          | Available |
| 3      | 19,931 | <u>View</u> | <u>View</u>          | Available |
| 4      | 22,036 |             |                      |           |
| 5      | 16,311 | <u>View</u> | <u>View</u>          | Available |

## FOR SALE OR LEASE MS PRIME SIX BUSINESS PARK

DEVELOPED BY: SILAGI DEVELOPMENT & MANAGEMENT, INC. // 1.805.402.4515

| BUILDING #                               | 1             | 2             | 3             | 4             | 5             |
|------------------------------------------|---------------|---------------|---------------|---------------|---------------|
| Van Buren Blvd                           | 21550         | 21650         | 21750         | 21700         | 21600         |
| Total Building SF                        | 15,115        | 18,594        | 19,931        | 22,036        | 16,311        |
| Acres                                    | 1.62          | 1.18          | 1.34          | M             | 1.42          |
| Auto Parking                             | 25            | 25            | 27            | <b>0</b>      | 24            |
| Zoning                                   | MU/BE         | MU            | MU            | ෂ             | MU            |
| Clear Height                             | 24'           | 24'           | 26'           | <b>Ø</b>      | 24'           |
| Power (AMPS) - 277/480 Volt (Expandable) | 400           | 400           | 400           | 800           | 400           |
| GL Doors (12'x14')                       | 1<br>Per Unit | 1<br>Per Unit | 1<br>Per Unit | Per Unit      | 1<br>Per Unit |
| DH Doors (9'x10')                        | 3<br>Per Unit |
| ESFR Sprinkler                           | Yes           | Yes           | Yes           | Yes           | Yes           |
| Secured Yard                             | Yes           | Yes           | Yes           | Yes           | Yes           |