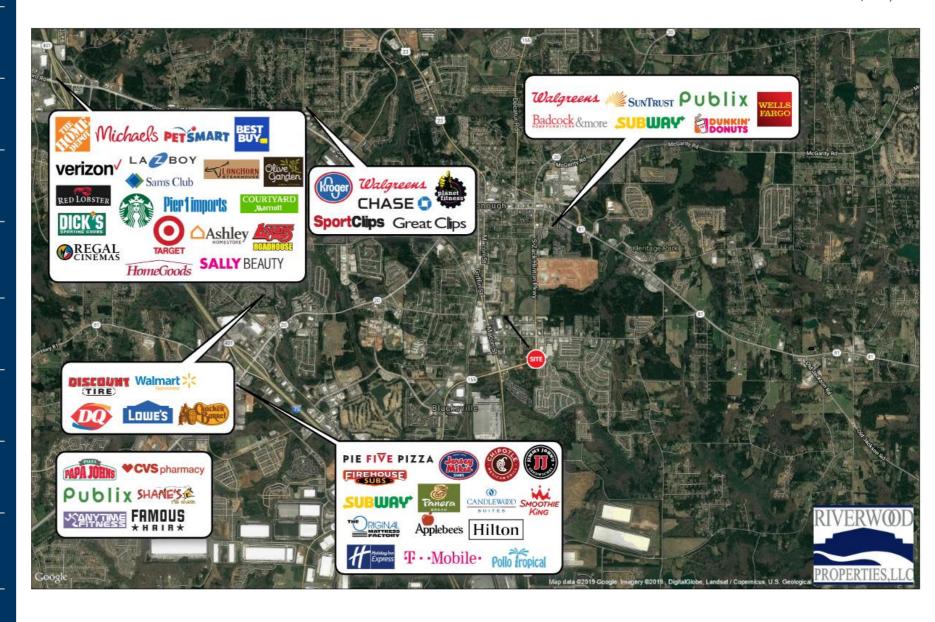

## **Leasing Contacts**

Allie Hodge (678) 501-5342

Marrissa Chanin: (678) 501-5341

Email: info@riverwoodproperties.com

Camp Creek Station is a 10,707 square foot neighborhood shopping center. This wonderful property is a short commute to Lithia Springs and Douglasville. The 1.59 acre site is situated on Bakers Ferry Road in an area with residential, office, industrial, retail and impressive traffic counts. Other development in the area includes Milk and Honey, QuikTrip, Jimmy John's and other nationally recognized restaurants and retailers. Camp Creek Station offers both superior exposure and accessibility to shoppers from the residential neighborhoods, office and industrial markets.

**Intersection:** Camp Creek Pkwy & Fulton Industrial

Blvd

**Daily Traffic Counts:** 32,990 Vehicles Per Day

**Site Access:** Accessible via two curb cuts from Fulton

Industrial Boulevard.