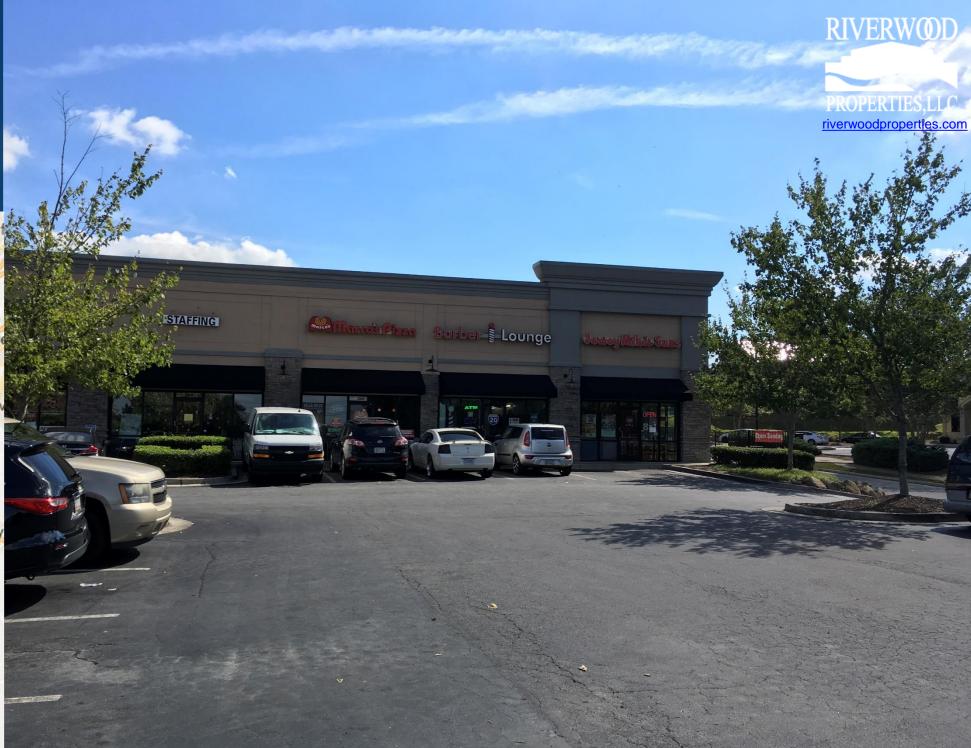

## **Camp Creek Station**

6035 Bakers Ferry Rd SW, Atlanta, Georgia 30336

## **Leasing Contacts**

Allie Hodge (678) 501-5342

Marrissa Chanin: (678) 501-5341

Email: info@riverwoodproperties.com

Camp Creek Station is a 10,707 square foot neighborhood shopping center. This wonderful property is a short commute to Lithia Springs and Douglasville. The 1.59 acre site is situated on Bakers Ferry Road in an area with residential, office, industrial, retail and impressive traffic counts. Other development in the area includes Milk and Honey, QuikTrip, Jimmy John's and other nationally recognized restaurants and retailers. Camp Creek Station offers both superior exposure and accessibility to shoppers from the residential neighborhoods, office and industrial markets.

## **Camp Creek Station**

| 100 | Waffle House           | 1,607 |
|-----|------------------------|-------|
| 220 | Great Wall Chinese     | 1,270 |
| 230 | Cedar Massage          | 1,320 |
| 240 | RuChDa Wings           | 1,330 |
| 250 | Precision Staffing     | 1,260 |
| 260 | Marco's Pizza          | 1,330 |
| 270 | 20 West Barbers Lounge | 1,260 |
| 280 | Jersey Mike's          | 1,330 |
|     | GLA: 10,707 SF         |       |