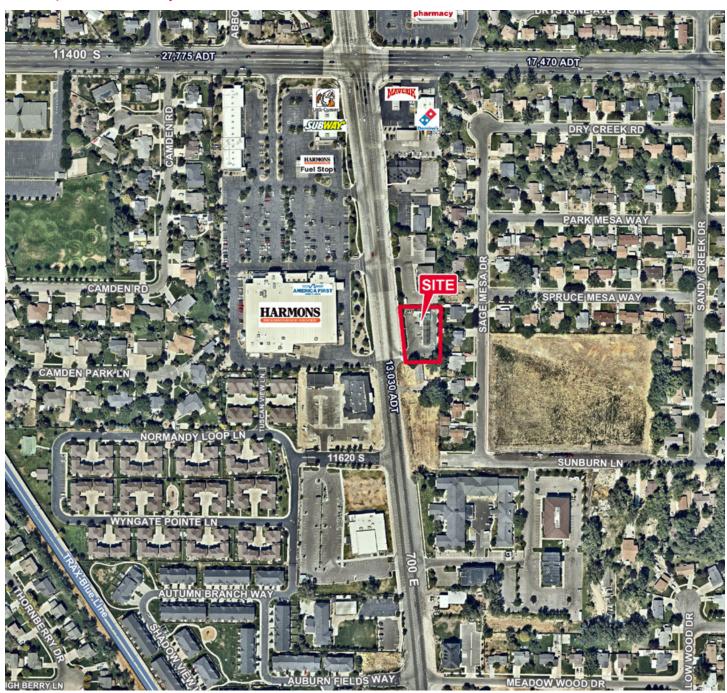

16 2 Year Annual Average

| Gross Scheduled Income | \$    | 119,967  |
|------------------------|-------|----------|
| Expenses               | \$    | (23,320) |
| Repairs & Maintenance  | \$    | (20,908) |
| Supplies               | \$    | (10,604) |
| Taxes                  | \$    | (6,400)  |
| Utilities              | \$    | (8,756)  |
| NET OPERATING INCOME   | \$    | 49,979   |
| Price:                 | \$    | 599,000  |
| Terms:                 | CASH  |          |
| CAP Rate:              | 8.34% |          |

**Travis Healey**Senior Director

+1 801 303 5565 thealey@comre.com 170 South Main Street, Suite 1600

Salt Lake City, UT 84101 Main +1 801 322 2000

Fax +1 801 322 2040

comre.com



## TLC Car Wash 11575 South 700 East / Draper, Utah

## **Aerial / Location Map**



### **Travis Healey**

Senior Director +1 801 303 5565 thealey@comre.com 170 South Main Street, Suite 1600 Salt Lake City, UT 84101

Main +1 801 322 2000 Fax +1 801 322 2040

comre.com