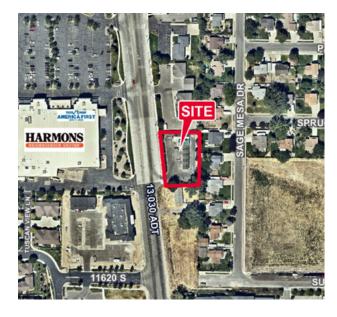

# TLC Car Wash 11575 South 700 East / Draper, Utah





## January 2015-December 2016 2 Year Annual Average

| Gross Scheduled Income | \$    | 119,967  |
|------------------------|-------|----------|
| Expenses               | \$    | (23,320) |
| Repairs & Maintenance  | \$    | (20,908) |
| Supplies               | \$    | (10,604) |
| Taxes                  | \$    | (6,400)  |
| Utilities              | \$    | (8,756)  |
| NET OPERATING INCOME   | \$    | 49,979   |
| Price:                 | \$    | 599,000  |
| Terms:                 | CASH  |          |
| CAP Rate:              | 8.34% |          |

**Travis Healey**Senior Director

+1 801 303 5565 thealey@comre.com 170 South Main Street, Suite 1600

Salt Lake City, UT 84101 Main +1 801 322 2000

Fax +1 801 322 2040

comre.com



## TLC Car Wash 11575 South 700 East / Draper, Utah

#